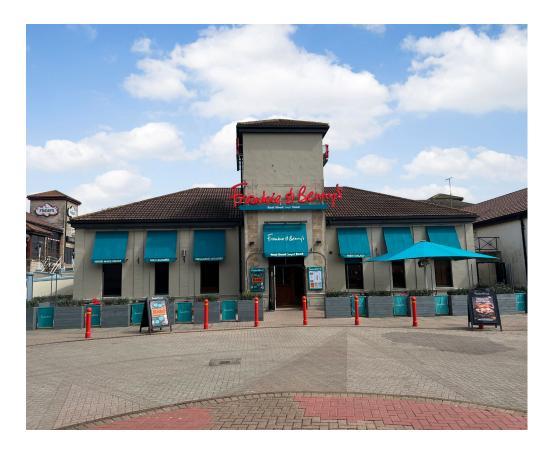

## **Description**

The restaurant premises comprises a ground floor unit in Queens Link Leisure Park. There is an external seating area to the front elevation.

## Location

Located in the Queens Link Leisure Park situated adjacent to the Beach Esplanade in Aberdeen's beachfront area.

Queens Link Leisure Park is anchored by a 9 screen Cineworld cinema and provides a wide range of restaurant and retail offerings. Occupiers on the scheme include Burger King, TGI Friday's, Pizza Hut, Dee Dee's Family Café, Iceland and The Range.