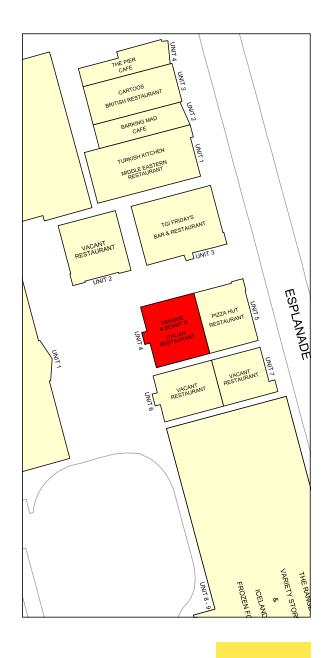

## Location

Located in the Queens Link Leisure Park situated adjacent to the Beach Esplanade in Aberdeen's beachfront area.

Queens Link Leisure Park is anchored by a 9 screen Cineworld cinema and provides a wide range of restaurant and retail offerings. Occupiers on the scheme include Burger King, TGI Friday's, Pizza Hut, Dee Dee's Family Café, Iceland and The Range.