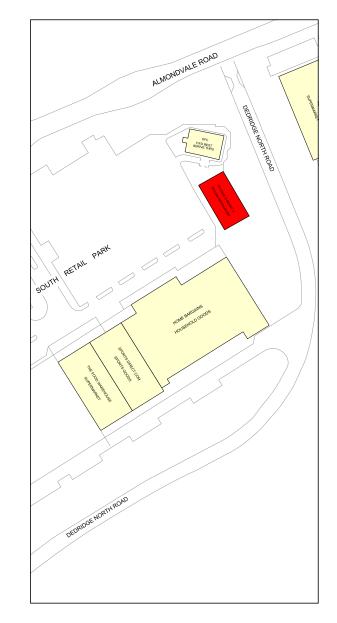

# Location

Located in Almondvale South Retail Park approximately 1.5 miles south of Livingston town centre.

Almondvale South Retail Park is an extension to the wider Almondvale Retail Park and is anchored by a large Sainsbury's superstore and provides a wide range of retail and leisure offerings. Occupiers on the scheme include KFC, Toys R Us, Sports Direct, Home Bargains, Sainsbury's, Aldi, Starbucks and Marston's.

#### **FRANKIE & BENNY'S, LIVINGSTON** Retail Park Dedridge North, EH54 6XG