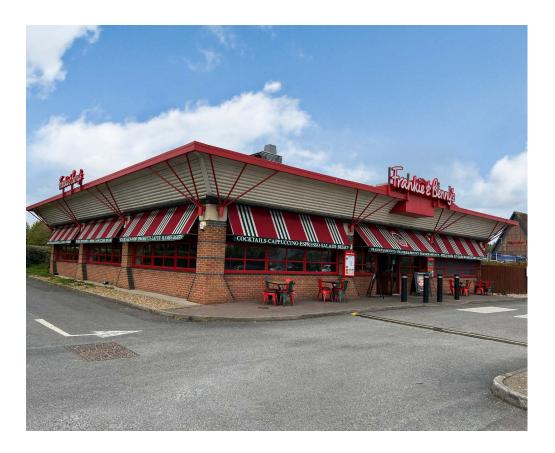

## **Description**

The restaurant premises comprises a detached ground floor unit in Boongate Retail Park. There is an external seating area to the front elevation.

#### **Accommodation**

The premises are configured to provide accommodation all at ground floor level and are laid out to provide a variety of tables and seating for circa 178 customers. Ancillary accommodation includes a catering kitchen with prep area and walk in fridge and freezer, thermostatically controlled beer cellar, staff facilities, managers office, customer toilets and a bin store.