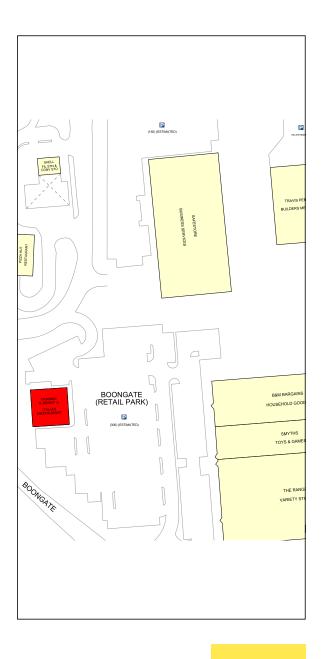

## Location

Located in Boongate Retail Park approximately 1 mile east of Peterborough city centre just off the A1139.

Boongate Retail Park provides a wide range of retail and restaurant offerings. Occupiers on the scheme include The Range, Smyths Toys Superstores, B&M Bargains and Pizza Hut. McDonald's, Subway and Showcase Cinema de Lux are also located nearby.