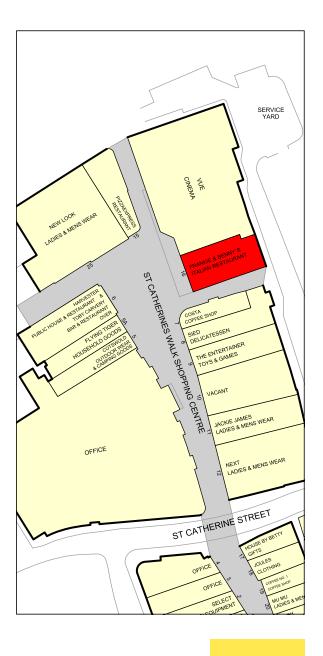

#### Location

Located in the 245,000 sq ft St Catherine's Walk Shopping Centre within Carmarthen town centre just off the A40.

St Catherine's Shopping Centre is anchored by a 6 screen VUE cinema and provides a wide range of retail and leisure offerings. Occupiers on the scheme include Mitchells & Butlers (Toby Carvery), Debenhams, Marks & Spencer, Costa and Pizza Express.