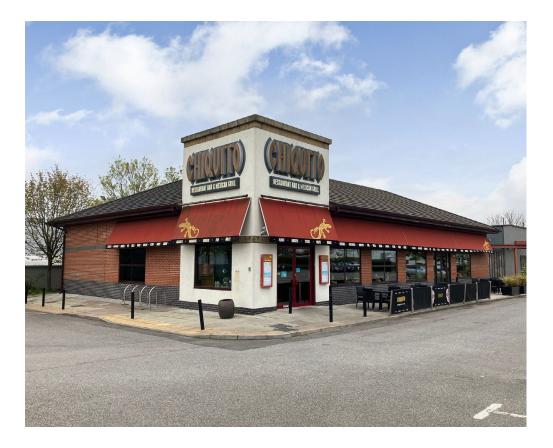

## Description

The restaurant premises comprises a detached ground floor unit in the Showcase Complex leisure scheme. There is an external seating area to the front elevation.

## **Approximate Floor Areas**

The property has the following approximate gross internal area:

Ground Floor 280 sq m (3,013 sq ft)

CHIQUITO, NOTTINGHAM Redfield Way, NG7 2UW