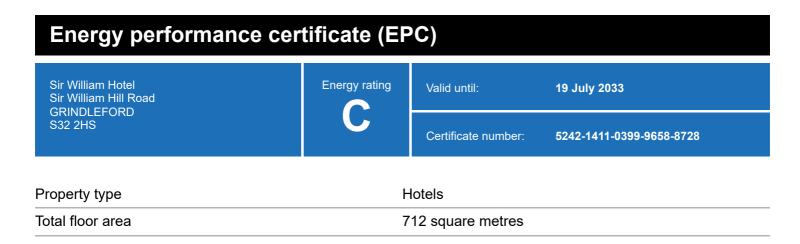

## **Energy rating and score**

This property's energy rating is C.

Properties get a rating from A+ (best) to G (worst) and a score.

The better the rating and score, the lower your property's carbon emissions are likely to be.