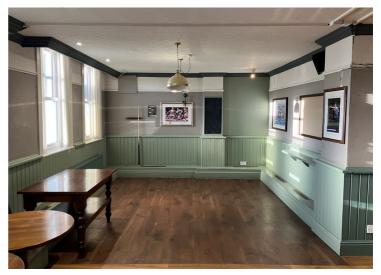

#### **Ground Floor**

The ground floor provides a central bar servery to a public bar with games area. Lounge with informal dining over split levels to the side.

Customer WC's, catering kitchen and stores. Ground floor beer cellar with storerooms and office.