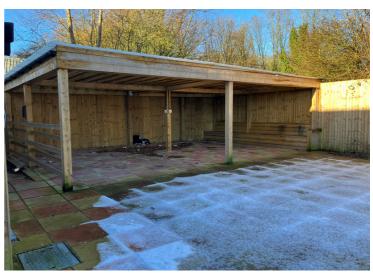

To the rear is an enclosed beer patio and service yard. Please note that the majority of the adjoining car park does not form part of the demise.

Overall the site extends to 0.33 acres.