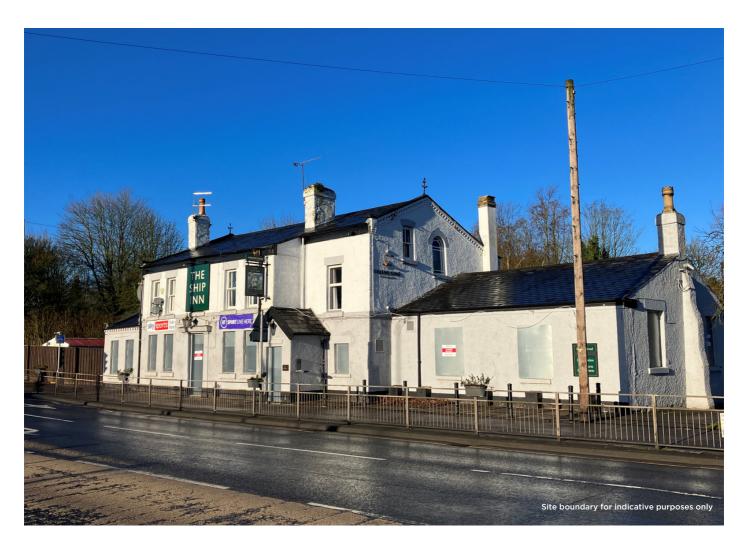

#### Location

The Property is located fronting the A58 in the Blackbrook locality of St Helens, Merseyside.

St Helens is a town in Merseyside. 14 Miles east of Liverpool and 20 miles west of Manchester.

The immediate locality is residential in nature, with the Property prominently situated at the entrance to Sankey Valley Park.

### **Description**

The Property comprises a detached two storey public house of rendered elevations, set beneath a pitched slate covered roof. To the side and rear the Property has been substantially extended with single storey flat roof extensions.