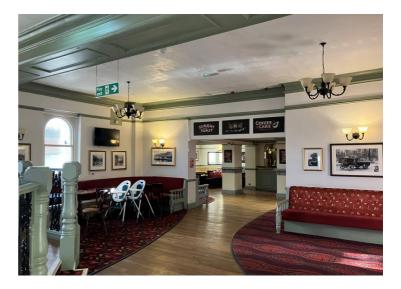

#### **Ground Floor**

The ground floor provides a central bar servery to a public bar with games area. Lounge with informal dining over split levels to the side.

Customer WC's, catering kitchen and stores. Ground floor beer cellar with storerooms and office.