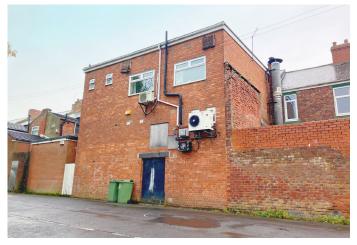

#### Description

The Property comprises a two storey mid terraced social club of brick elevations, partially rendered, set beneath a pitched slate covered roof. To the rear there is a two storey flat roof extension.