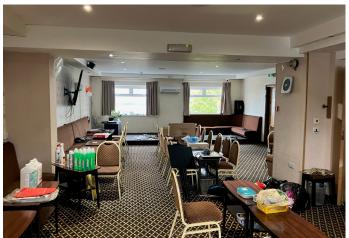

#### Accommodation

Entrance reception leading into an open plan ground floor trading room providing bar servery and games area. Storeroom to the rear, customer toilets and small domestic kitchen.

The first floor provides a function room with lounge area and bar servery. Customer toilets, office and storeroom.