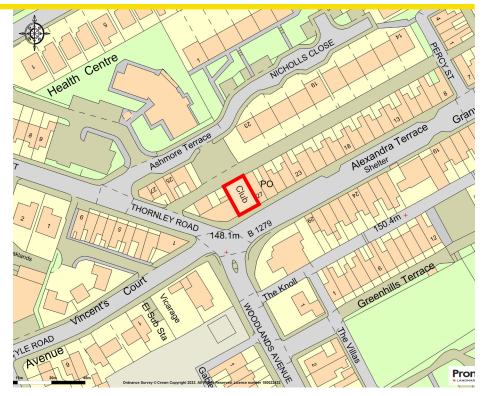

# WHEATLEY HILL CONSTITUTIONAL CLUB

28-29 Alexandra Terrace, Wheatley Hill, Durham, DH6 3JW

#### Location

The Property is located fronting the B1279 in the village of Wheatley Hill, County Durham. Wheatley Hill is a former mining village to the west of Peterlee and eight miles east of Durham.