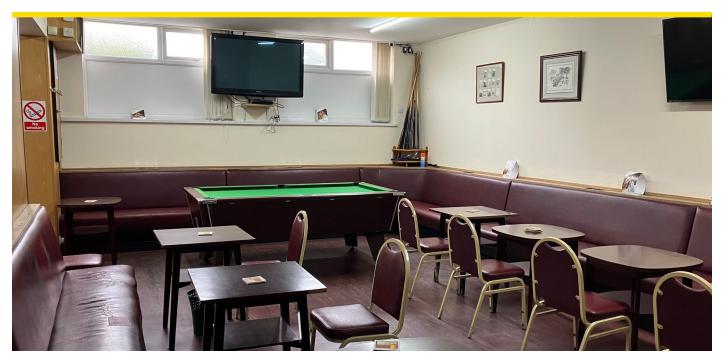

#### Accommodation

Entrance reception leading into an open plan ground floor trading room providing bar servery and games area. Storeroom to the rear, customer toilets and small domestic kitchen.

The first floor provides a function room with lounge area and bar servery. Customer toilets, office and storeroom.