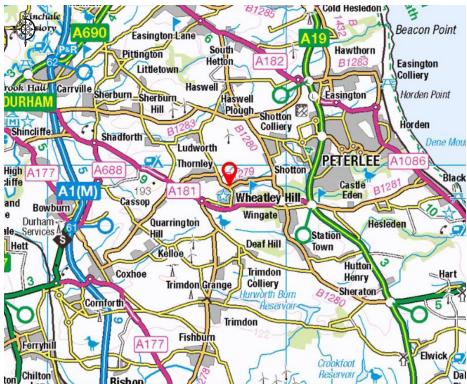

#### Location

The Property is located fronting the B1279 in the village of Wheatley Hill, County Durham. Wheatley Hill is a former mining village to the west of Peterlee and eight miles east of Durham.

The immediate locality is working class in nature being residential with local businesses fronting the B road.