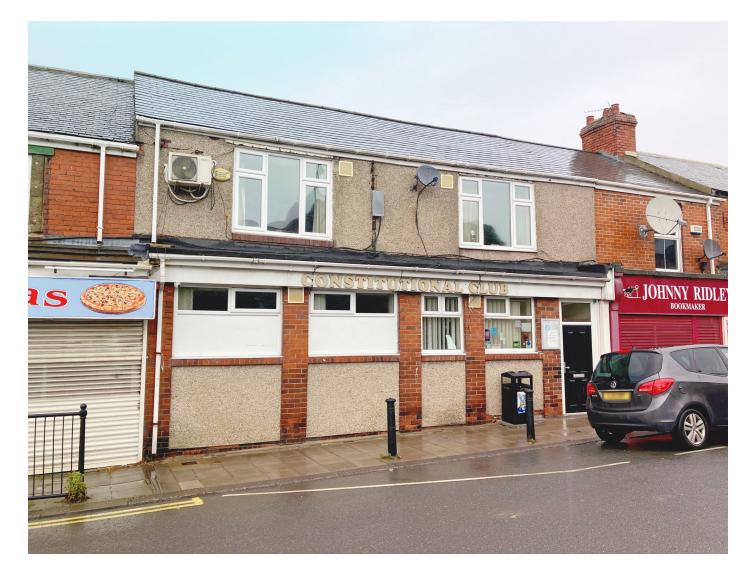

# WHEATLEY HILL CONSTITUTIONAL CLUB

28-29 Alexandra Terrace, Wheatley Hill, Durham, DH6 3JW

#### Location

The Property is located fronting the B1279 in the village of Wheatley Hill, County Durham. Wheatley Hill is a former mining village to the west of Peterlee and eight miles east of Durham.

#### Description

The Property comprises a two storey mid terraced social club of brick elevations, partially rendered, set beneath a pitched slate covered roof. To the rear there is a two storey flat roof extension.