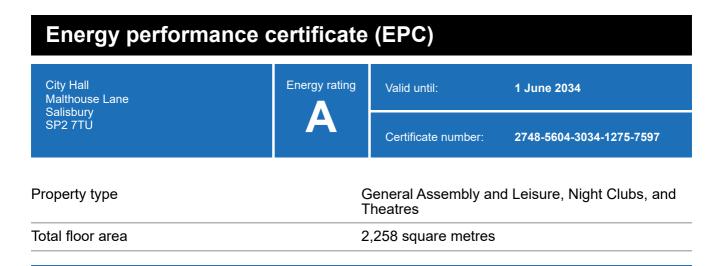

# **Energy rating and score**

This property's energy rating is A.

Properties get a rating from A+ (best) to G (worst) and a score.

The better the rating and score, the lower your property's carbon emissions are likely to be.