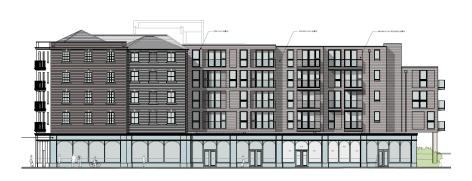

#### **Description & Planning**

The former Poole Pottery building under application APP/18/00792/P is to be demolished and erected in its place a mixed use development comprising A1, A2, A3 and/or D1 commercial units and 64 apartments together with associated access and undercroft. The units are capable of being split into smaller units or indeed amalgamated and therefore proposals will be considered based on requirements and strength of covenant.