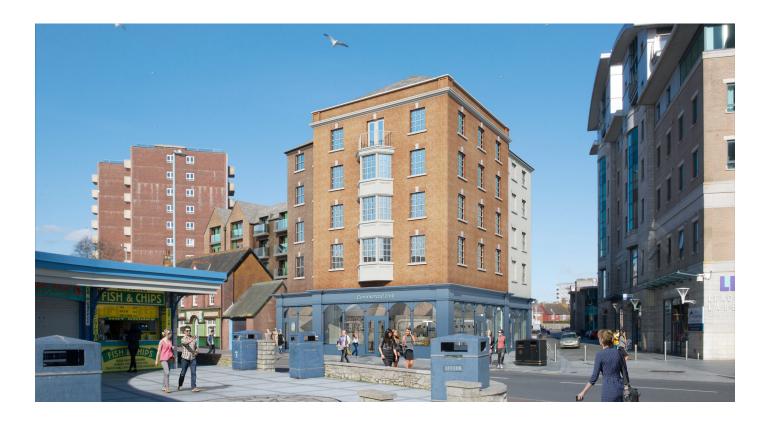

#### Location

The property is located fronting East Quay Road adjacent to Old Orchard on the former Poole Pottery site. The property is being redeveloped to provide 64 apartments and 3 commercial units capable of amalgamation.

The proposed scheme (STP) sits adjacent to the 70,000 sq ft Dolphin Quays development on Poole Quay. Nearby occupiers within the development include Pavers Shoes, Tesco Express, Deli on the Quay, Quay Café, Chat Italian Kitchen, Rancho Steak House & Banana Wharf. The Quay Visitors multi storey car park is also located nearby (550 spaces).

#### **Description & Planning**

The former Poole Pottery building under application APP/18/00792/P is to be demolished and erected in its place a mixed use development comprising A1, A2, A3 and/or D1 commercial units and 64 apartments together with associated access and undercroft. The units are capable of being split into smaller units or indeed amalgamated and therefore proposals will be considered based on requirements and strength of covenant.