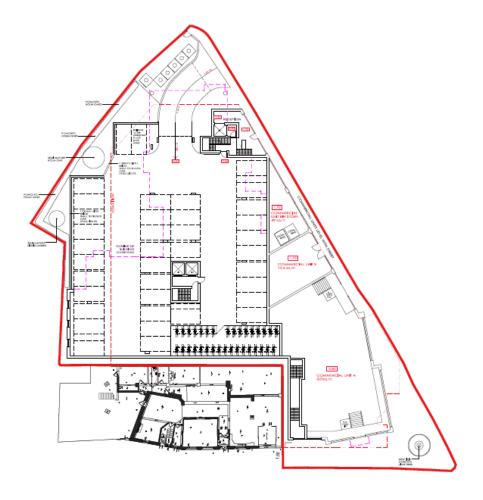

## Key Highlights

- Commercial Unit(s) A1, A2, A3 or D1 Uses Permitted (STP)
- Affluent Poole Quay Location
- 3 commercial units totalling 450.6 sq m (4,850 sq ft)
- Adjacent to 70,000 sq ft of neighbouring retail and leisure uses
- Extensive frontage facing East Quay Road
- Nearby occupiers include Tesco, Paver Shoes and Banana Wharf
- New Full Repairing and Insuring Lease(s) Available

#### **Description & Planning**

The former Poole Pottery building under application APP/18/00792/P is to be demolished and erected in its place a mixed use development comprising A1, A2, A3 and/or D1 commercial units and 64 apartments together with associated access and undercroft. The units are capable of being split into smaller units or indeed amalgamated and therefore proposals will be considered based on requirements and strength of covenant.