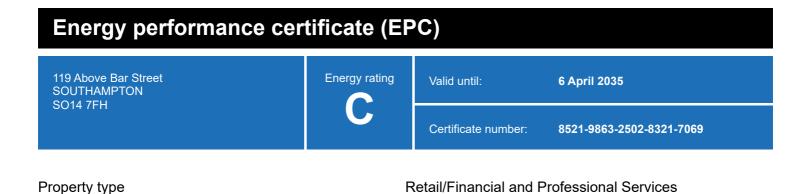

## **Energy rating and score**

This property's energy rating is C.

Properties get a rating from A+ (best) to G (worst) and a score.

The better the rating and score, the lower your property's carbon emissions are likely to be.