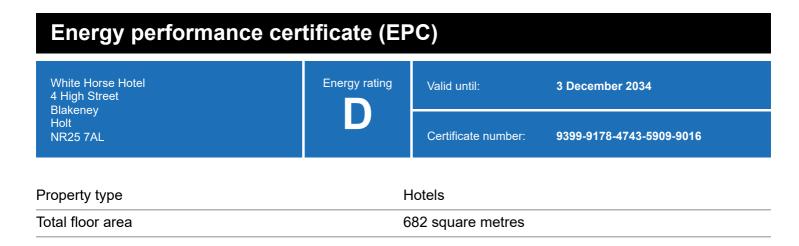

### **Energy rating and score**

This property's energy rating is D.

Properties get a rating from A+ (best) to G (worst) and a score.

The better the rating and score, the lower your property's carbon emissions are likely to be.