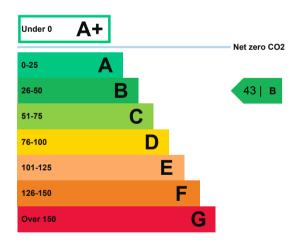

# **Energy efficiency rating for this property**

This property's current energy rating is B.

Properties are given a rating from A+ (most efficient) to G (least efficient).

Properties are also given a score. The larger the number, the more carbon dioxide (CO2) your property is likely to emit.