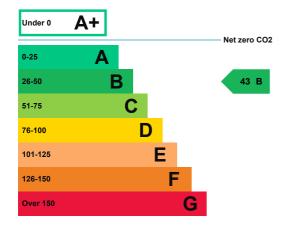

### **Energy rating and score**

This property's energy rating is B.

Properties get a rating from A+ (best) to G (worst) and a score.

The better the rating and score, the lower your property's carbon emissions are likely to be.