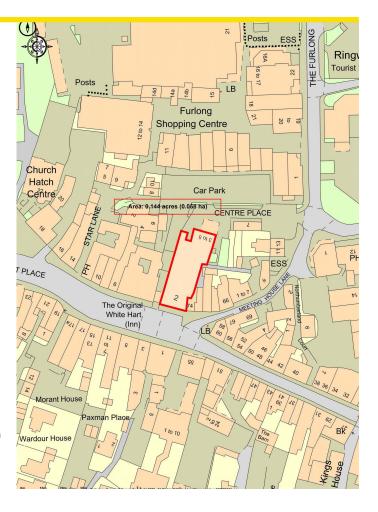

## Location

The property is located in the popular market town of Ringwood in the New Forest National Park. The property is just a short distance from the Furlong Shopping Centre between Ringwood High Street and the B3347, leading to the A31. The surrounding properties are largely commercial based operators including the Original White Harte pub (Marston's) adjacent.

Ringwood is situated on the River Avon, 8.4 miles north of Bournemouth International Airport and to the east of Southampton.