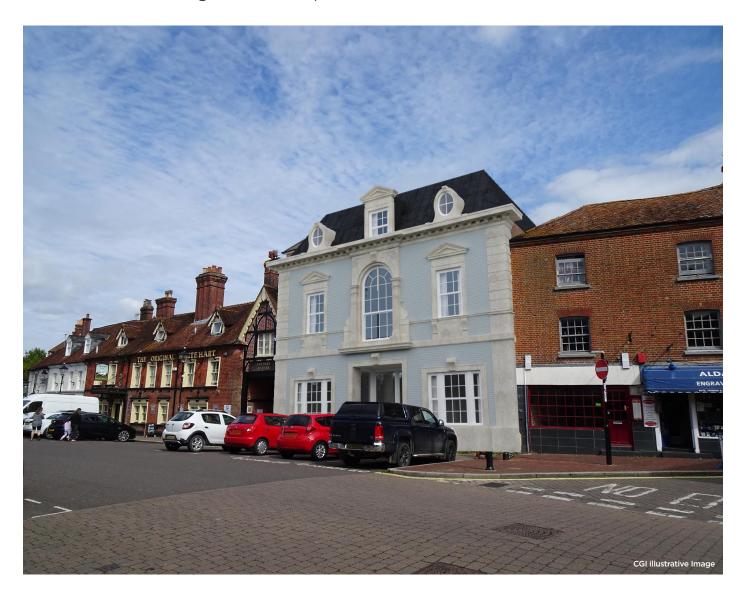

# FORMER REGAL CINEMA

2 Market Place, Ringwood, Hampshire, BH24 1HY

# **Description**

The former Regal Cinema in Ringwood's Market Place occupied the former Corn Exchange building, which dates back to 1868. It was converted for use as a Picture House in around 1914, and in 1931 was named Victoria Cinema. It was re-named Regal Cinema and later converted into a shopping centre with squash court and nightclub. It finally closed its doors in 2015 and has remained closed since.

The property comprises a two storey terraced building. The building is of traditional stone and brick construction with a part mansard, part flat, part pitched roof.

The property is being sensitively and comprehensively redeveloped to provide up to 4,940 sq ft of commercial space and 1 x 3 bed units,  $11 \times 2$  bed units and  $8 \times 1$  bed units.