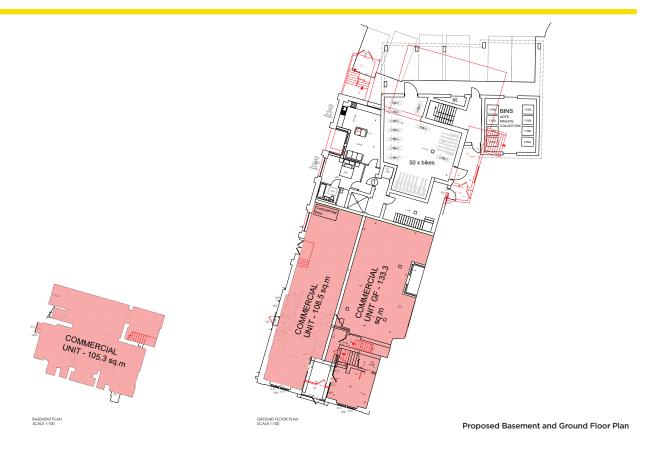

The property comprises a two storey terraced building. The building is of traditional stone and brick construction with a part mansard, part flat, part pitched roof.

The property is being sensitively and comprehensively redeveloped to provide up to 4,940 sq ft of commercial space and 1 x 3 bed units,  $11 \times 2$  bed units and  $8 \times 1$  bed units.

#### **Accommodation**

We understand the building can be split to create a number of different spaces to suit the requirements of the specific occupier / end user (subject to the retained space being accessible/lettable).

Units have the ability to be amalgamated to provide up to 459 (4,940 sq ft).

# **Specification**

The units will be delivered to a shell and core condition with capped services.