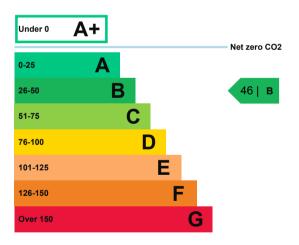

## **Energy efficiency rating for this** property

This property's current energy rating is B.

Properties are given a rating from A+ (most efficient) to G (least efficient).

Properties are also given a score. The larger the number, the more carbon dioxide (CO2) your property is likely to emit.