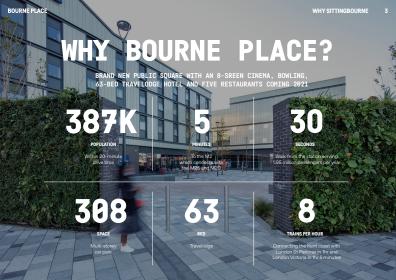

INTRODUCTION

THE NEW SITTINGBOURNE

SITTINGBOURNE TOWN CENTRE IS BEING TRANSFORMED INTO A VIBRANT LEISURE DESTINATION.

SITTINGBOURNE IS PERFECTLY PLACED TO BENEFIT FROM INCREASED LEVELS OF LOCAL CUSTOMER ACTIVITY, WITH THE BOURNE PLACE LEISURE QUARTER AT THE HEART.