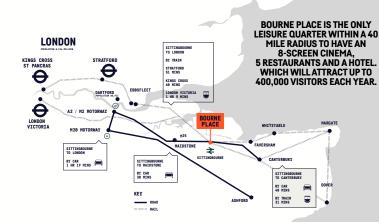

INTRODUCTION

THE NEW SITTINGBOURNE

SITTINGBOURNE TOWN CENTRE IS BEING TRANSFORMED INTO A VIBRANT LEISURE DESTINATION.

SITTINGBOURNE IS PERFECTLY PLACED TO BENEFIT FROM INCREASED LEVELS OF LOCAL CUSTOMER ACTIVITY, WITH THE BOURNE PLACE LEISURE QUARTER AT THE HEART.