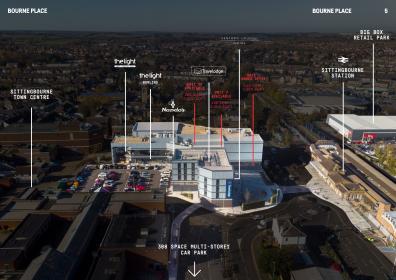

63 BED

Travelodge

OPEN NOW

OPEN NOW

OPEN EARLY AUTUMN 2821

OPEN NOW

A 308 SPACE

OPEN NOW