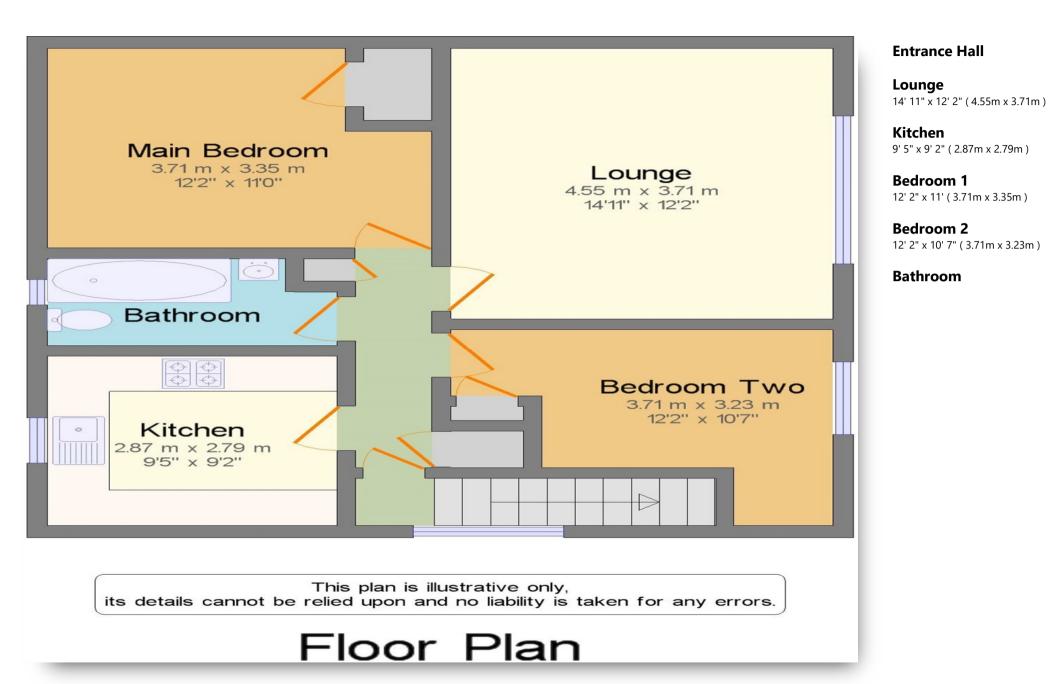

#### Swinburne Avenue, Hitchin

- \*CHAIN FRFF\*
- **Top Floor Maisonette**
- Communal Garden To Rear
- Fantastic Links Via Train Into London
- Close Distance To A1 .

Tenure: Leasehold EPC Rating: E Council Tax Band: B Service Charge: 1640.00 Ground Rent: 10.00 This is a Leasehold property with details as follows; Term of Lease 125 years from 01 Jun 2015. Should you require further information please contact the branch. Please Note additional fees could be incurred for items such as Leasehold packs.