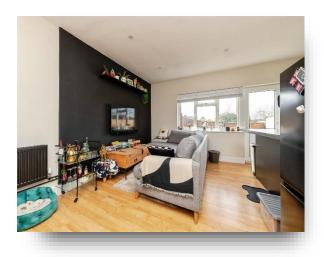

#### Hallway

**Kitchen/ Living Space** 16' 4" x 15' 10" ( 4.98m x 4.83m )

**Bedroom 1** 9' 11" x 9' 5" ( 3.02m x 2.87m )

**Bedroom 2** 9' 7" x 9' 5" ( 2.92m x 2.87m )

**Bedroom 3** 12' 5" x 6' 9" ( 3.78m x 2.06m )