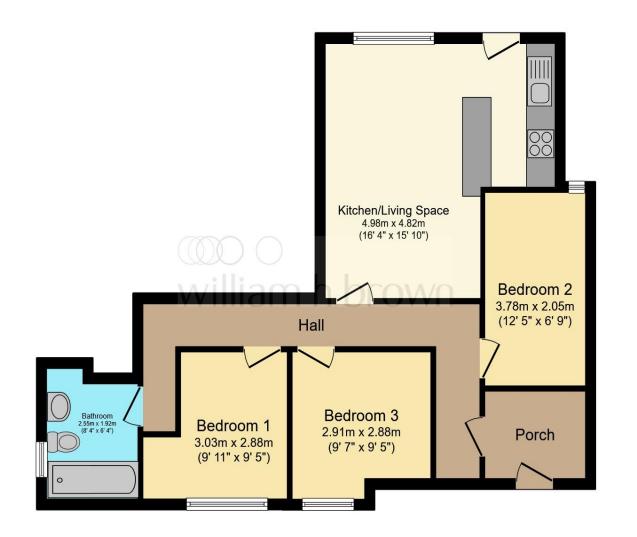

#### Total floor area 64.2 m<sup>2</sup> (691 sq.ft.) approx

This floor plan is for illustrative purposes only. It is not drawn to scale. Any measurements, floor areas (including any total floor area), openings and orientation are approximate. No details are guaranteed, they cannot be relied upon for any purpose and they do not form part of any agreement. No liability is taken for any error, omission or misstatement. A party must rely upon its own inspection(s). Powered by www.focalagent.com

#### **Entrance Porch**

#### Hallway

**Kitchen/ Living Space** 16' 4" x 15' 10" ( 4.98m x 4.83m )

**Bedroom 1** 9' 11" x 9' 5" ( 3.02m x 2.87m )

**Bedroom 2** 9' 7" x 9' 5" ( 2.92m x 2.87m )

**Bedroom 3** 12' 5" x 6' 9" ( 3.78m x 2.06m )

**Bathroom** 8' 4" x 6' 4" ( 2.54m x 1.93m )

Garden

**Communal Parking** 