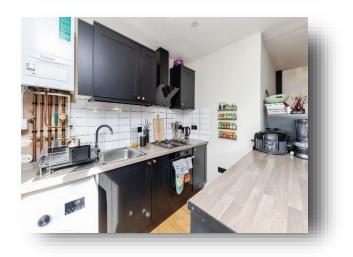

#### Hallway

**Kitchen/ Living Space** 16' 4" x 15' 10" ( 4.98m x 4.83m )

**Bedroom 1** 9' 11" x 9' 5" ( 3.02m x 2.87m )

**Bedroom 2** 9' 7" x 9' 5" ( 2.92m x 2.87m )

**Bedroom 3** 12' 5" x 6' 9" ( 3.78m x 2.06m )