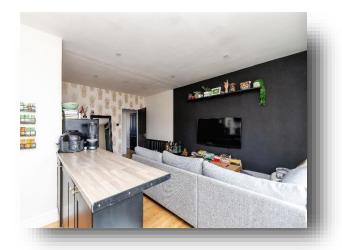

#### Hallway

**Kitchen/ Living Space** 16' 4" x 15' 10" ( 4.98m x 4.83m )

**Bedroom 1** 9' 11" x 9' 5" ( 3.02m x 2.87m )

**Bedroom 2** 9' 7" x 9' 5" ( 2.92m x 2.87m )

**Bedroom 3** 12' 5" x 6' 9" ( 3.78m x 2.06m )