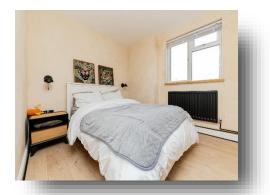

#### Hallway

**Kitchen/ Living Space** 16' 4" x 15' 10" ( 4.98m x 4.83m )

**Bedroom 1** 9' 11" x 9' 5" ( 3.02m x 2.87m )

**Bedroom 2** 9' 7" x 9' 5" ( 2.92m x 2.87m )

**Bedroom 3** 12' 5" x 6' 9" ( 3.78m x 2.06m )