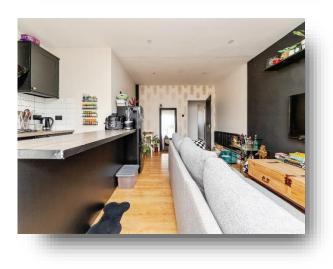

#### Hallway

**Kitchen/ Living Space** 16' 4" x 15' 10" ( 4.98m x 4.83m )

**Bedroom 1** 9' 11" x 9' 5" ( 3.02m x 2.87m )

**Bedroom 2** 9' 7" x 9' 5" ( 2.92m x 2.87m )

**Bedroom 3** 12' 5" x 6' 9" ( 3.78m x 2.06m )