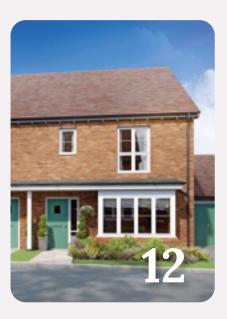

## The Norman

2 BEDROOM HOME WITH STUDY, TOTAL 1,013 sq. ft. / 94.1 sq. m.

**GROUND FLOOR Kitchen/Dining Area** 5.77m × 2.70m 18'11" × 8'10"

**Living Room** 5.00m × 3.32m

16'5" × 10'11"