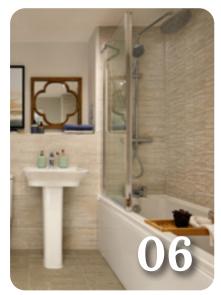

### Bathrooms, en suites $^{\scriptscriptstyle \dagger}$ and shower rooms $^{\scriptscriptstyle \dagger}$

Modern white sanitaryware, including toilet, basin and bath with chrome Ideal Standard taps give your main bathroom a clean look. The same sanitaryware is fitted in en suites and shower rooms which also benefit from an Aqualisa shower and glass enclosure.

For a distinct look, we offer a varied range of Porcelanosa ceramic wall tiles for you to choose from to make your bathroom and en suite stand out from the crowd.