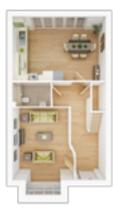

## The Turner

3 BEDROOM HOME, TOTAL 1,100 sq. ft. / 102.2 sq. m.

**GROUND FLOOR Kitchen/Dining Area** 5.60m × 3.88m 18'4" × 12'9"

**Living Room** 3.82m × 3.72m

12'7" × 12'3"