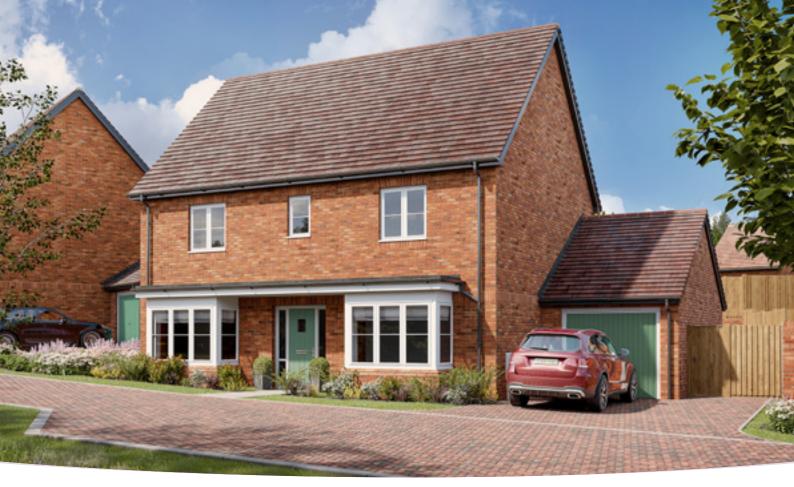

## The Osborne

4 BEDROOM HOME, TOTAL 1,408 sq ft / 130.8m<sup>2</sup>

 Kitchen/Dining Area

 6.50m × 6.07m
 21'4" × 19'11"

 Living Room

 4.34m × 3.82m
 14'3" × 12'7"

FIRST FLOOR

| <b>Bedroom 1</b><br>4.91m × 3.58m | 16'1" × 11'9" |
|-----------------------------------|---------------|
| <b>Bedroom 2</b><br>3.70m × 3.56m | 12'2" × 11'8" |
| <b>Bedroom 3</b><br>4.25m × 2.86m | 14'0" × 9'5"  |
| <b>Bedroom 4</b><br>2.84m × 2.77m | 9'4" × 9'1"   |