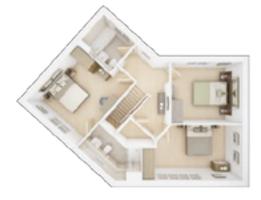

## **The Stewart**

4 BEDROOM HOME, TOTAL 1,467 sq. ft. / 136.3 sq. m.

**GROUND FLOOR** 

| Kitchen/Dining Ar | ea            |
|-------------------|---------------|
| 5.66m × 4.44m     | 18'6" × 14'7" |

Living Room 4.04m × 3.35m 13'3" × 11'0"

#### FIRST FLOOR Bedroom 1

| 4.98m × 3.46m | 16'4" × 11'4" |
|---------------|---------------|
| Bedroom 2     |               |
| 3.68m × 3.28m | 12'1" × 10'9" |
|               |               |

SECOND FLOOR