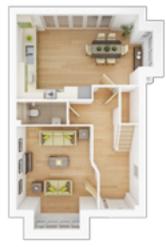

## **The Stewart**

4 BEDROOM HOME, TOTAL 1,467 sq. ft. / 136.3 sq. m.

**GROUND FLOOR** 

| Kitchen/Dining Ar | ea            |
|-------------------|---------------|
| 5.66m × 4.44m     | 18'6" × 14'7" |

Living Room 4.04m × 3.35m 13'3" × 11'0"