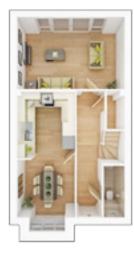

## **The Stewart**

4 BEDROOM HOME, TOTAL 1,467 sq. ft. / 136.3 sq. m.

**GROUND FLOOR** 

| Kitchen/Dining Ar | ea            |
|-------------------|---------------|
| 5.66m × 4.44m     | 18'6" × 14'7" |

Living Room 4.04m × 3.35m 13'3" × 11'0"

#### FIRST FLOOR Bedroom 1

| 4.98m × 3.46m | 16'4" × 11'4" |
|---------------|---------------|
| Bedroom 2     |               |
| 3.68m × 3.28m | 12'1" × 10'9" |
|               |               |

SECOND FLOOR