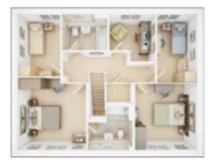

## The Osborne

4 BEDROOM HOME, TOTAL 1,408 sq ft / 130.8m<sup>2</sup>

 Kitchen/Dining Area

 6.50m × 6.07m
 21'4" × 19'11"

 Living Room

 4.34m × 3.82m
 14'3" × 12'7"

FIRST FLOOR

| <b>Bedroom 1</b><br>4.91m × 3.58m | 16'1" × 11'9" |
|-----------------------------------|---------------|
| <b>Bedroom 2</b><br>3.70m × 3.56m | 12'2" × 11'8" |
| <b>Bedroom 3</b><br>4.25m × 2.86m | 14'0" × 9'5"  |
| <b>Bedroom 4</b><br>2.84m × 2.77m | 9'4" × 9'1"   |