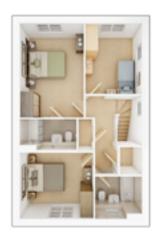

## **The Stewart**

4 BEDROOM HOME, TOTAL 1,467 sq. ft. / 136.3 sq. m.

**GROUND FLOOR** 

| Kitchen/Dining Ar | ea            |
|-------------------|---------------|
| 5.66m × 4.44m     | 18'6" × 14'7" |

Living Room 4.04m × 3.35m 13'3" × 11'0"

#### FIRST FLOOR Bedroom 1

| 4.98m × 3.46m | 16'4" × 11'4" |
|---------------|---------------|
| Bedroom 2     |               |
| 3.68m × 3.28m | 12'1" × 10'9" |
|               |               |

SECOND FLOOR