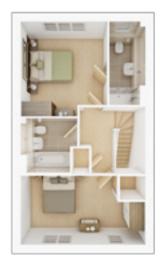

## View development

FIRST FLOOR

| Bedroom 1     |               |
|---------------|---------------|
| 3.72m × 3.40m | 12'3" × 11'2" |
|               |               |
| Bedroom 2     |               |

> View our current availability