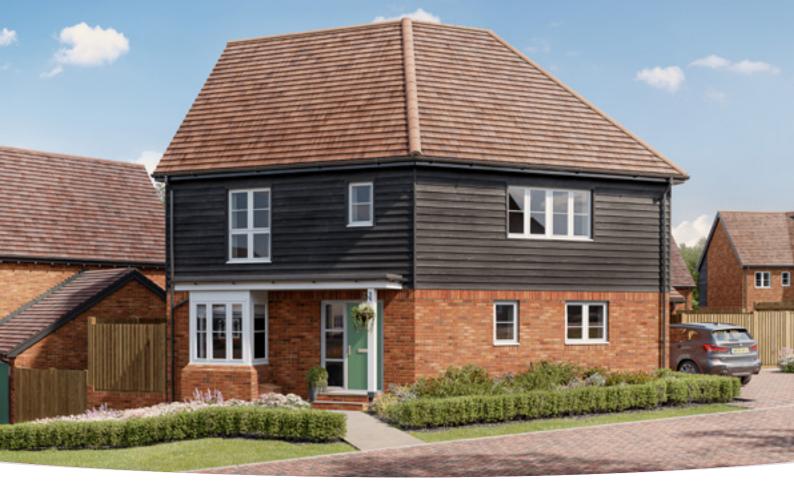

## The Osborne

4 BEDROOM HOME, TOTAL 1,408 sq ft / 130.8m<sup>2</sup>

 Kitchen/Dining Area

 6.50m × 6.07m
 21'4" × 19'11"

 Living Room

 4.34m × 3.82m
 14'3" × 12'7"

FIRST FLOOR

| <b>Bedroom 1</b><br>4.91m × 3.58m | 16'1" × 11'9" |
|-----------------------------------|---------------|
| <b>Bedroom 2</b><br>3.70m × 3.56m | 12'2" × 11'8" |
| <b>Bedroom 3</b><br>4.25m × 2.86m | 14'0" × 9'5"  |
| <b>Bedroom 4</b><br>2.84m × 2.77m | 9'4" × 9'1"   |