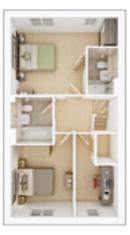

## **The Stewart**

4 BEDROOM HOME, TOTAL 1,467 sq. ft. / 136.3 sq. m.

**GROUND FLOOR** 

| Kitchen/Dining Ar | ea            |
|-------------------|---------------|
| 5.66m × 4.44m     | 18'6" × 14'7" |

Living Room 4.04m × 3.35m 13'3" × 11'0"

#### FIRST FLOOR Bedroom 1

| 4.98m × 3.46m | 16'4" × 11'4" |
|---------------|---------------|
| Bedroom 2     |               |
| 3.68m × 3.28m | 12'1" × 10'9" |
|               |               |

SECOND FLOOR