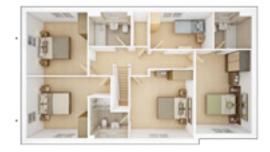

## **The Stewart**

4 BEDROOM HOME, TOTAL 1,467 sq. ft. / 136.3 sq. m.

**GROUND FLOOR** 

| Kitchen/Dining Ar | ea            |
|-------------------|---------------|
| 5.66m × 4.44m     | 18'6" × 14'7" |

Living Room 4.04m × 3.35m 13'3" × 11'0"

#### FIRST FLOOR Bedroom 1

| 4.98m × 3.46m | 16'4" × 11'4" |
|---------------|---------------|
| Bedroom 2     |               |
| 3.68m × 3.28m | 12'1" × 10'9" |
|               |               |

SECOND FLOOR