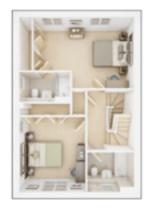

## **The Stewart**

4 BEDROOM HOME, TOTAL 1,467 sq. ft. / 136.3 sq. m.

**GROUND FLOOR** 

| Kitchen/Dining Ar | ea            |
|-------------------|---------------|
| 5.66m × 4.44m     | 18'6" × 14'7" |

Living Room 4.04m × 3.35m 13'3" × 11'0"

#### FIRST FLOOR Bedroom 1

| 4.98m × 3.46m | 16'4" × 11'4" |
|---------------|---------------|
| Bedroom 2     |               |
| 3.68m × 3.28m | 12'1" × 10'9" |
|               |               |

SECOND FLOOR