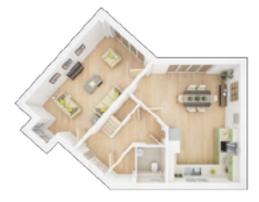

## The Osborne

4 BEDROOM HOME, TOTAL 1,408 sq ft / 130.8m<sup>2</sup>

 Kitchen/Dining Area

 6.50m × 6.07m
 21'4" × 19'11"

 Living Room

 4.34m × 3.82m
 14'3" × 12'7"

FIRST FLOOR

| <b>Bedroom 1</b><br>4.91m × 3.58m | 16'1" × 11'9" |
|-----------------------------------|---------------|
| <b>Bedroom 2</b><br>3.70m × 3.56m | 12'2" × 11'8" |
| <b>Bedroom 3</b><br>4.25m × 2.86m | 14'0" × 9'5"  |
| <b>Bedroom 4</b><br>2.84m × 2.77m | 9'4" × 9'1"   |