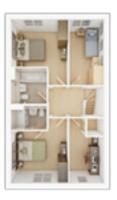

### **FIRST FLOOR**

| Bedroom 1     |               |
|---------------|---------------|
| 4.31m × 2.93m | 14'2" × 9'8"  |
| Bedroom 2     |               |
| 3.37m × 3.02m | 11'1" × 9'11" |
| Bedroom 3     |               |
| 3.23m × 2.58m | 10'7" × 8'6"  |