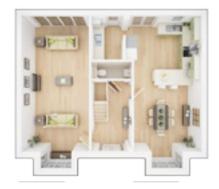

## The Osborne

4 BEDROOM HOME, TOTAL 1,408 sq ft / 130.8m<sup>2</sup>

 Kitchen/Dining Area

 6.50m × 6.07m
 21'4" × 19'11"

 Living Room

 4.34m × 3.82m
 14'3" × 12'7"

FIRST FLOOR

| <b>Bedroom 1</b><br>4.91m × 3.58m | 16'1" × 11'9" |
|-----------------------------------|---------------|
| <b>Bedroom 2</b><br>3.70m × 3.56m | 12'2" × 11'8" |
| <b>Bedroom 3</b><br>4.25m × 2.86m | 14'0" × 9'5"  |
| <b>Bedroom 4</b><br>2.84m × 2.77m | 9'4" × 9'1"   |