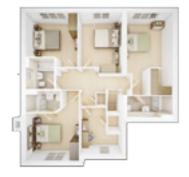

## **The Stewart**

4 BEDROOM HOME, TOTAL 1,467 sq. ft. / 136.3 sq. m.

**GROUND FLOOR** 

| Kitchen/Dining Ar | ea            |
|-------------------|---------------|
| 5.66m × 4.44m     | 18'6" × 14'7" |

Living Room 4.04m × 3.35m 13'3" × 11'0"

#### FIRST FLOOR Bedroom 1

| 4.98m × 3.46m | 16'4" × 11'4" |
|---------------|---------------|
| Bedroom 2     |               |
| 3.68m × 3.28m | 12'1" × 10'9" |
|               |               |

SECOND FLOOR