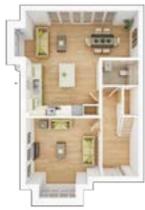

## The Osborne

4 BEDROOM HOME, TOTAL 1,408 sq ft / 130.8m<sup>2</sup>

 Kitchen/Dining Area

 6.50m × 6.07m
 21'4" × 19'11"

 Living Room

 4.34m × 3.82m
 14'3" × 12'7"

FIRST FLOOR

| <b>Bedroom 1</b><br>4.91m × 3.58m | 16'1" × 11'9" |
|-----------------------------------|---------------|
| <b>Bedroom 2</b><br>3.70m × 3.56m | 12'2" × 11'8" |
| <b>Bedroom 3</b><br>4.25m × 2.86m | 14'0" × 9'5"  |
| <b>Bedroom 4</b><br>2.84m × 2.77m | 9'4" × 9'1"   |