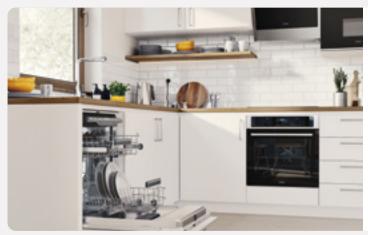

### Kitchens

All of our kitchens are fitted with beautiful units and worktops and you can choose your preferred style and colour to create your perfect cooking and entertaining space.

A range of accessories including stylish splashbacks, a stainless steel sink and taps, and lighting give your kitchen a clean, contemporary finish. You'll get a modern, energy-efficient AEG oven with built-in gas hob and chimney hood.