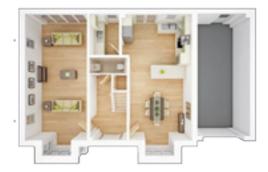

## **The Stewart**

4 BEDROOM HOME, TOTAL 1,467 sq. ft. / 136.3 sq. m.

**GROUND FLOOR** 

| Kitchen/Dining Ar | ea            |
|-------------------|---------------|
| 5.66m × 4.44m     | 18'6" × 14'7" |

Living Room 4.04m × 3.35m 13'3" × 11'0"

#### FIRST FLOOR Bedroom 1

| 4.98m × 3.46m | 16'4" × 11'4" |
|---------------|---------------|
| Bedroom 2     |               |
| 3.68m × 3.28m | 12'1" × 10'9" |
|               |               |

SECOND FLOOR