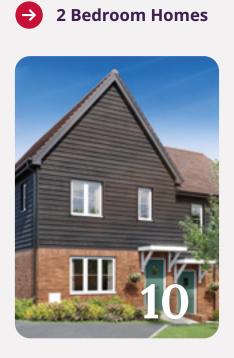

dard features

\* = Options, upgrades and colour choices are available subject to stage of construction \*\*Applies to homes with only 1 bath 1 = Where applicable

All of the specification listed is included in our houses as standard. For the specification included in our apartments, please see the separate apartment specification list. Recent changes in building regulations may affect the energy performance calculation on some new build homes. This means that the addition of a shower over a bath as an upgrade may no longer be available on selected homes. Please speak to our Sales Executive to find out more. Standard specifications are correct at time of going to print, but are subject to change without notice. Please contact the Sales Executive for further information.

## **Our homes**



















## The Burdett

2 BEDROOM HOME, TOTAL 929 sq. ft. / 80.0 sq. m.



### **GROUND FLOOR**

Kitchen/Dining Area

4.90m × 4.43m 16'1" × 14'7"

Living Room 4.90m × 4.26m 16'1" × 14'0"



## View development



FIRST FLOOR

| Bedroom 1     |               |
|---------------|---------------|
| 3.72m × 3.40m | 12'3" × 11'2" |
|               |               |
| Bedroom 2     |               |

> View our current availability

The floor plans depict a typical layout of this house type. For exact plot specification, details of external and internal finishes, dimensions and floor plan differences consult your Sales Executive. All dimensions are + or – 50mm and floor plans are not shown to scale. The kitchen layout and furniture positions are for indicative purposes only. The compute