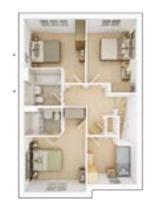

## The Osborne

4 BEDROOM HOME, TOTAL 1,408 sq ft / 130.8m<sup>2</sup>

 Kitchen/Dining Area

 6.50m × 6.07m
 21'4" × 19'11"

 Living Room

 4.34m × 3.82m
 14'3" × 12'7"

FIRST FLOOR

| <b>Bedroom 1</b><br>4.91m × 3.58m | 16'1" × 11'9" |
|-----------------------------------|---------------|
| <b>Bedroom 2</b><br>3.70m × 3.56m | 12'2" × 11'8" |
| <b>Bedroom 3</b><br>4.25m × 2.86m | 14'0" × 9'5"  |
| <b>Bedroom 4</b><br>2.84m × 2.77m | 9'4" × 9'1"   |