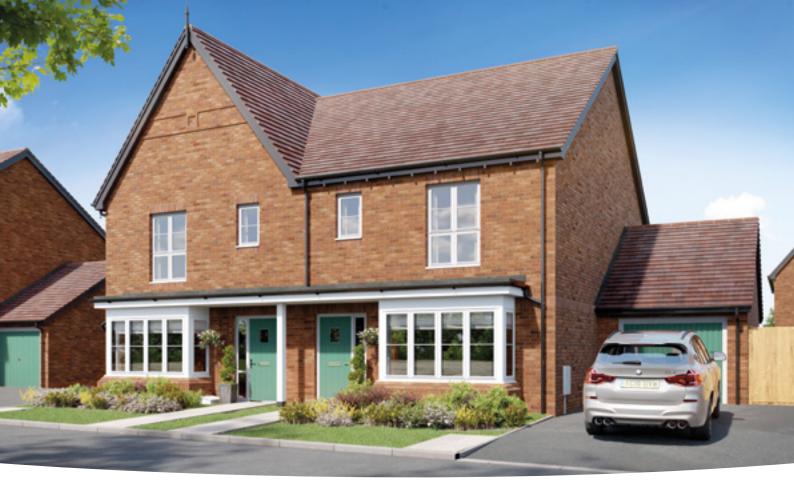

## The Turner

3 BEDROOM HOME, TOTAL 1,100 sq. ft. / 102.2 sq. m.

**GROUND FLOOR Kitchen/Dining Area** 5.60m × 3.88m 18'4" × 12'9"

**Living Room** 3.82m × 3.72m

12'7" × 12'3"

### **FIRST FLOOR**

| Bedroom 1     |               |
|---------------|---------------|
| 4.31m × 2.93m | 14'2" × 9'8"  |
| Bedroom 2     |               |
| 3.37m × 3.02m | 11'1" × 9'11" |
| Bedroom 3     |               |
| 3.23m × 2.58m | 10'7" × 8'6"  |