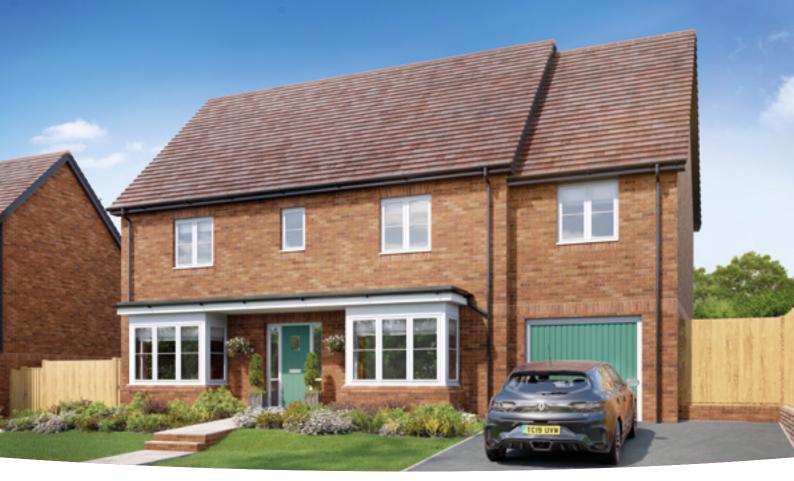

## **The Stewart**

4 BEDROOM HOME, TOTAL 1,467 sq. ft. / 136.3 sq. m.

**GROUND FLOOR** 

| Kitchen/Dining Ar | ea            |
|-------------------|---------------|
| 5.66m × 4.44m     | 18'6" × 14'7" |

Living Room 4.04m × 3.35m 13'3" × 11'0"