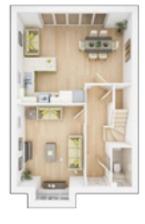

## **The Stewart**

4 BEDROOM HOME, TOTAL 1,467 sq. ft. / 136.3 sq. m.

**GROUND FLOOR** 

| Kitchen/Dining Ar | ea            |
|-------------------|---------------|
| 5.66m × 4.44m     | 18'6" × 14'7" |

Living Room 4.04m × 3.35m 13'3" × 11'0"

#### FIRST FLOOR Bedroom 1

| 4.98m × 3.46m | 16'4" × 11'4" |
|---------------|---------------|
| Bedroom 2     |               |
| 3.68m × 3.28m | 12'1" × 10'9" |
|               |               |

SECOND FLOOR