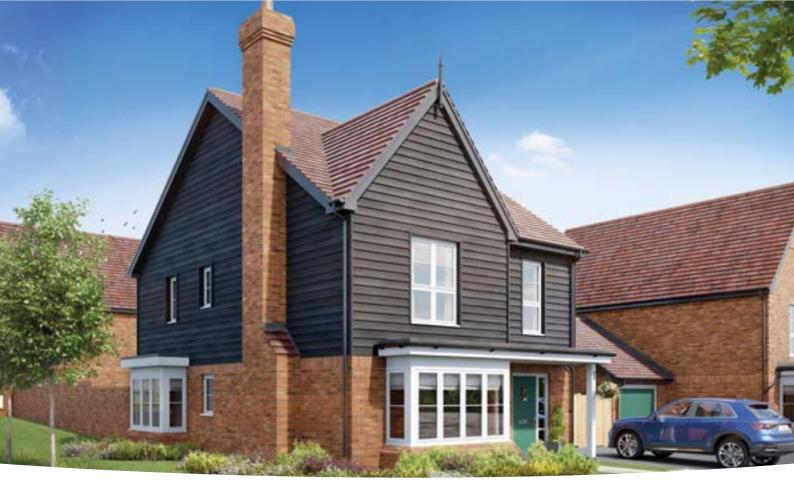

## The Holloway

3 BEDROOM HOME, TOTAL 1,300 sq. ft. / 120.8 sq. m.

### **GROUND FLOOR**

Kitchen/Dining Area

| 6.00m × 4.40m | 19'7" × 14'5' |
|---------------|---------------|
| Living Room   |               |

5.82m × 3.33m

19'1" × 10'11"

### FIRST FLOOR

| Bedroom 1     |               |
|---------------|---------------|
| 4.39m × 3.42m | 14'5" × 11'3" |
| Bedroom 2     |               |
| 5.02m × 2.78m | 16'6" × 9'1"  |
| Bedroom 3     |               |
| 3.56m × 3.11m | 11'8" × 10'2" |