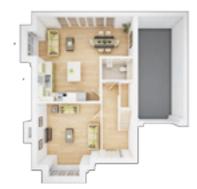

## **The Stewart**

4 BEDROOM HOME, TOTAL 1,467 sq. ft. / 136.3 sq. m.

**GROUND FLOOR** 

| Kitchen/Dining Ar | ea            |
|-------------------|---------------|
| 5.66m × 4.44m     | 18'6" × 14'7" |

Living Room 4.04m × 3.35m 13'3" × 11'0"

#### FIRST FLOOR Bedroom 1

| 4.98m × 3.46m | 16'4" × 11'4" |
|---------------|---------------|
| Bedroom 2     |               |
| 3.68m × 3.28m | 12'1" × 10'9" |
|               |               |

SECOND FLOOR