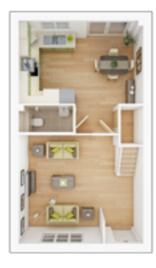

### **GROUND FLOOR**

Kitchen/Dining Area

4.90m × 4.43m 16'1" × 14'7"

Living Room 4.90m × 4.26m 16'1" × 14'0"