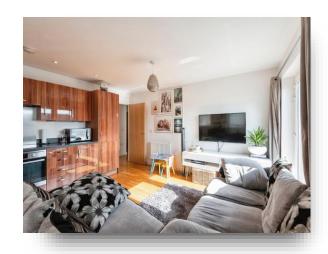

**Crambus Court Admiral Drive, Stevenage SG1 4GN** 



## welcome to

# **Crambus Court Admiral Drive, Stevenage**

Set within the sought after Chrysalis Park development, this immaculately presented 2-bedroom apartment boasts an en suite, balcony, allocated parking and spanning just shy of 750sqft. Perfect for first time purchasers and investors alike!















## Total floor area 68.2 sq.m. (734 sq.ft.) approx

This floor plan is for illustrative purposes only. It is not drawn to scale. Any measurements, floor areas (including any total floor area), openings and orientation are approximate. No details are guaranteed, they cannot be relied upon for any purpose and they do not form part of any agreement. No liability is taken for any error, omission or misstatement. A party must rely upon its own inspection(s). Powered by www.focalagent.com

#### **Entrance Hall**

### Kitchen/ Lounge

17' 8" x 14' 8" ( 5.38m x 4.47m )

### Balcony

8' 4" x 3' 1" ( 2.54m x 0.94m )

#### **Bedroom 1**

13' 8" x 9' 4" ( 4.17m x 2.84m )

#### **En Suite**

7' 2" x 4' 9" ( 2.18m x 1.45m )

#### **Bedroom 2**

12' 2" x 12' ( 3.71m x 3.66m )

#### **Bathroom**