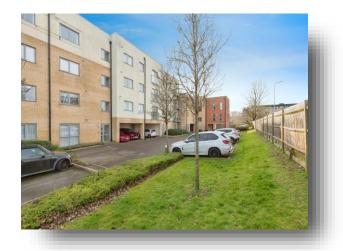

**Crambus Court Admiral Drive, Stevenage SG1 4GN** 



## welcome to

# **Crambus Court Admiral Drive, Stevenage**

Set within the sought after Chrysalis Park development, this immaculately presented 2-bedroom apartment boasts an en suite, balcony, allocated parking and spanning just shy of 750sqft. Perfect for first time purchasers and investors alike!















## Total floor area 68.2 sq.m. (734 sq.ft.) approx

This floor plan is for illustrative purposes only. It is not drawn to scale. Any measurements, floor areas (including any total floor area), openings and orientation are approximate. No details are guaranteed, they cannot be relied upon for any purpose and they do not form part of any agreement. No liability is taken for any error, omission or misstatement. A party must rely upon its own inspection(s). Powered by www.focalagent.com

#### **Entrance Hall**

### Kitchen/ Lounge

17' 8" x 14' 8" ( 5.38m x 4.47m )

### Balcony

8' 4" x 3' 1" ( 2.54m x 0.94m )

#### **Bedroom 1**

13' 8" x 9' 4" ( 4.17m x 2.84m )

#### **En Suite**

7' 2" x 4' 9" ( 2.18m x 1.45m )

#### **Bedroom 2**

12' 2" x 12' ( 3.71m x 3.66m )

#### **Bathro