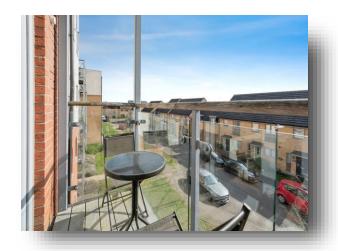

**Crambus Court Admiral Drive, Stevenage SG1 4GN** 



## welcome to

# **Crambus Court Admiral Drive, Stevenage**

Set within the sought after Chrysalis Park development, this immaculately presented 2-bedroom apartment boasts an en suite, balcony, allocated parking and spanning just shy of 750sqft. Perfect for first time purchasers and investors alike!















## Total floor area 68.2 sq.m. (734 sq.ft.) approx

This floor plan is for illustrative purposes only. It is not drawn to scale. Any measurements, floor areas (including any total floor area), openings and orientation are approximate. No details are guaranteed, they cannot be relied upon for any purpose and they do not form part of any agreement. No liability is taken for any error, omission or misstatement. A party must rely upon its own inspection(s). Powered by www.focalagent.com

#### **Entrance Hall**

### Kitchen/ Lounge

17' 8" x 14' 8" ( 5.38m x 4.47m )

### Balcony

8' 4" x 3' 1" ( 2.54m x 0.94m )

#### **Bedroom 1**

13' 8" x 9' 4" ( 4.17m x 2.84m )

#### **En Suite**

7' 2" x 4' 9" ( 2.18m x 1.45m )

#### **Bedroom 2**

12' 2" x 12' ( 3.71m x 3.66m )

#### **Bathroom