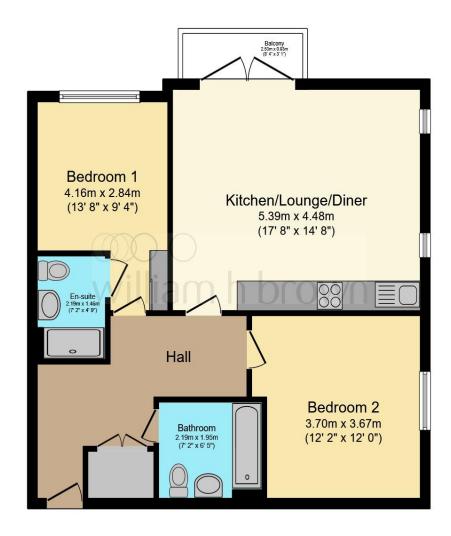

## Total floor area 68.2 sq.m. (734 sq.ft.) approx

This floor plan is for illustrative purposes only. It is not drawn to scale. Any measurements, floor areas (including any total floor area), openings and orientation are approximate. No details are guaranteed, they cannot be relied upon for any purpose and they do not form part of any agreement. No liability is taken for any error, omission or misstatement. A party must rely upon its own inspection(s). Powered by www.focalagent.com

### Kitchen/ Lounge

17' 8" x 14' 8" ( 5.38m x 4.47m )

### Balcony

8' 4" x 3' 1" ( 2.54m x 0.94m )

#### **Bedroom 1**

13' 8" x 9' 4" ( 4.17m x 2.84m )

#### **En Suite**

7' 2" x 4' 9" ( 2.18m x 1.45m )

#### **Bedroom 2**

12' 2" x 12' ( 3.71m x 3.66m )

#### **Bathroom**

7' 2" x 6' 5" ( 2.18m x 1.96m )