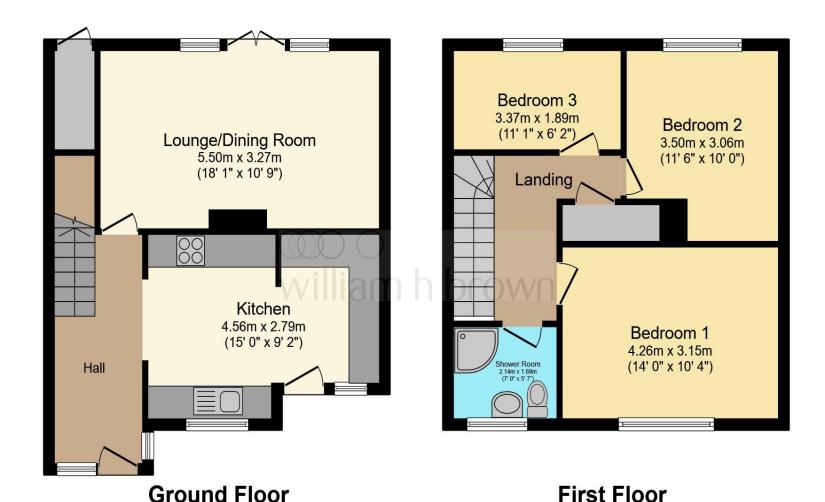

### Total floor area 86.4 m² (930 sq.ft.) approx

This floor plan is for illustrative purposes only. It is not drawn to scale. Any measurements, floor areas (including any total floor area), openings and orientation are approximate. No details are guaranteed, they cannot be relied upon for any purpose and they do not form part of any agreement. No liability is taken for any error, omission or misstatement. A party must rely upon its own inspection(s). Powered by www.focalagent.com

#### **Entrance Hall**

### **Lounge/ Dining Room**

10' 9" x 18' 1" ( 3.28m x 5.51m )

#### Kitchen

9' 2" x 15' (2.79m x 4.57m)

### Landing

#### **Bedroom 1**

10' 4" x 14' ( 3.15m x 4.27m )

#### **Bedroom 2**

10' x 11' 6" ( 3.05m x 3.51m )

#### **Bedroom 3**

6' 2" x 11' 1" ( 1.88m x 3.38m )

#### **Bathroom**

5' 7" x 7' (1.70m x 2.13m)