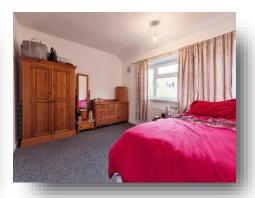

#### **Bedroom 1**

10' 4" x 14' ( 3.15m x 4.27m )

#### **Bedroom 2**

10' x 11' 6" ( 3.05m x 3.51m )

#### **Bedroom 3**

6' 2" x 11' 1" ( 1.88m x 3.38m )