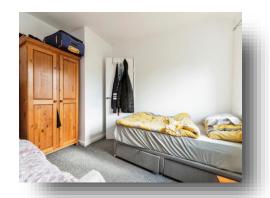

#### **Bedroom 1**

10' 4" x 14' ( 3.15m x 4.27m )

#### **Bedroom 2**

10' x 11' 6" ( 3.05m x 3.51m )

#### **Bedroom 3**

6' 2" x 11' 1" ( 1.88m x 3.38m )