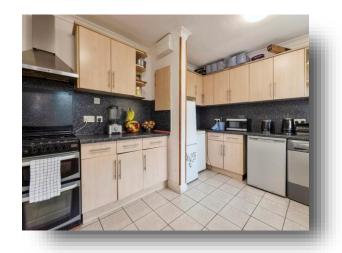

**Colestrete, Stevenage SG1 1RB** 



## welcome to

# **Colestrete, Stevenage**

This CHAIN FREE 3 bedroom home situated just a short distance from Stevenage Town in Colestrete, makes an ideal first time purchase or rental investment. Offering generous internal sizing and a spacious rear garden creating potential to extend (STPP)















### Total floor area 86.4 m² (930 sq.ft.) approx

This floor plan is for illustrative purposes only. It is not drawn to scale. Any measurements, floor areas (including any total floor area), openings and orientation are approximate. No details are guaranteed, they cannot be relied upon for any purpose and they do not form part of any agreement. No liability is taken for any error, omission or misstatement. A party must rely upon its own inspection(s). Powered by www.focalagent.com

#### **Entrance Hall**

### **Lounge/ Dining Room**

10' 9" x 18' 1" ( 3.28m x 5.51m )

#### Kitchen

9' 2" x 15' (2.79m x 4.57m)

### Landing

#### **Bedroom 1**

10' 4" x 14' ( 3.15m x 4.27m )

#### **Bedroom 2**

10' x 11' 6" ( 3.05m x 3.51m )

#### **Bedroom 3**

6' 2" x 11' 1" ( 1.88m x 3.38m