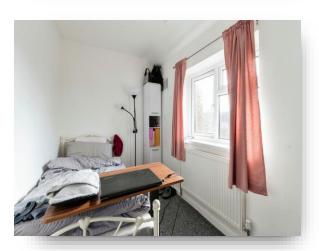

#### **Bedroom 2**

10' x 11' 6" ( 3.05m x 3.51m )

#### **Bedroom 3**

6' 2" x 11' 1" ( 1.88m x 3.38m )