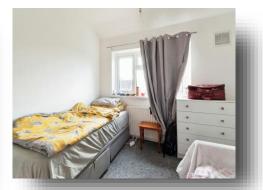

#### **Bedroom 1**

10' 4" x 14' ( 3.15m x 4.27m )

#### **Bedroom 2**

10' x 11' 6" ( 3.05m x 3.51m )

#### **Bedroom 3**

6' 2" x 11' 1" ( 1.88m x 3.38m )