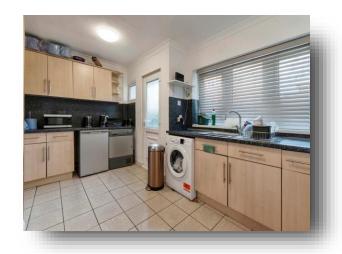

**Colestrete, Stevenage SG1 1RB** 



## welcome to

# **Colestrete, Stevenage**

This CHAIN FREE 3 bedroom home situated just a short distance from Stevenage Town in Colestrete, makes an ideal first time purchase or rental investment. Offering generous internal sizing and a spacious rear garden creating potential to extend (STPP)















### Total floor area 86.4 m² (930 sq.ft.) approx

This floor plan is for illustrative purposes only. It is not drawn to scale. Any measurements, floor areas (including any total floor area), openings and orientation are approximate. No details are guaranteed, they cannot be relied upon for any purpose and they do not form part of any agreement. No liability is taken for any error, omission or misstatement. A party must rely upon its own inspection(s). Powered by www.focalagent.com

#### **Entrance Hall**

### **Lounge/ Dining Room**

10' 9" x 18' 1" ( 3.28m x 5.51m )

#### Kitchen

9' 2" x 15' (2.79m x 4.57m)

### Landing

#### **Bedroom 1**

10' 4" x 14' ( 3.15m x 4.27m )

#### **Bedroom 2**

10' x 11' 6" ( 3.05m x 3.51m )

#### **Bedroom 3**

6' 2" x 11' 1" ( 1.88m x 3.38m )