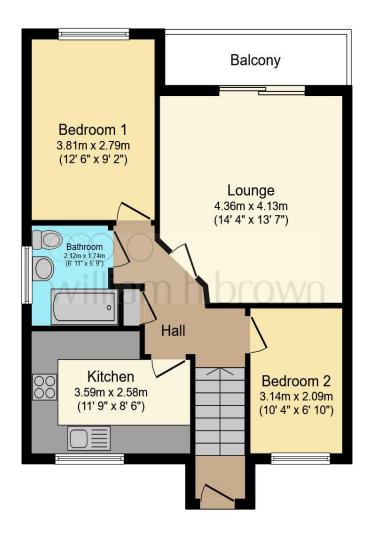

## Total floor area 57.2 sq.m. (616 sq.ft.) approx

This floor plan is for illustrative purposes only. It is not drawn to scale. Any measurements, floor areas (including any total floor area), openings and orientation are approximate. No details are guaranteed, they cannot be relied upon for any purpose and they do not form part of any agreement. No liability is taken for any error, omission or misstatement. A party must rely upon its own inspection(s). Powered by www.focalagent.com

#### **Entrance Hall**

#### Lounge

14' 4" x 13' 7" ( 4.37m x 4.14m )

#### Kitchen

11' 9" x 8' 6" ( 3.58m x 2.59m )

#### **Bedroom 1**

12' 6" x 9' 2" ( 3.81m x 2.79m )

#### **Bedroom 2**

10' 4" x 6' 10" ( 3.15m x 2.08m )

#### **Bathroom**

6' 11" x 5' 9" ( 2.11m x 1.75m )

#### **Balcony**

**Parking** 