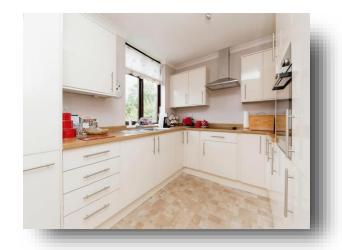

The Lawns, Stevenage, SG2 9RT



## welcome to

## The Lawns, Stevenage

Set in the sought after location of Poplar's, this over 60's first floor maisonette offers fantastic internal accommodation space, with the bonus of assisted living. The apartment boasts parking to front, and generous balcony with treeline views.















## Total floor area 57.2 sq.m. (616 sq.ft.) approx

This floor plan is for illustrative purposes only. It is not drawn to scale. Any measurements, floor areas (including any total floor area), openings and orientation are approximate. No details are guaranteed, they cannot be relied upon for any purpose and they do not form part of any agreement. No liability is taken for any error, omission or misstatement. A party must rely upon its own inspection(s). Powered by www.focalagent.com

#### **Entrance Hall**

#### Lounge

14' 4" x 13' 7" ( 4.37m x 4.14m )

#### Kitchen

11' 9" x 8' 6" ( 3.58m x 2.59m )

#### **Bedroom 1**

12' 6" x 9' 2" ( 3.81m x 2.79m )

#### **Bedroom 2**

10' 4" x 6' 10" ( 3.15m x 2.08m )

#### **Bathroom**

6' 11" x 5' 9" ( 2.11m x 1.75m )

#### **Balcony**