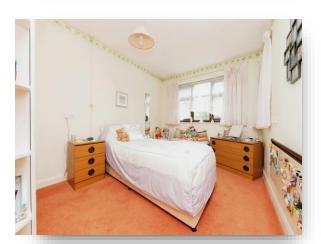

#### **Bedroom 1**

12' 6" x 9' 2" ( 3.81m x 2.79m )

#### **Bedroom 2**

10' 4" x 6' 10" ( 3.15m x 2.08m )