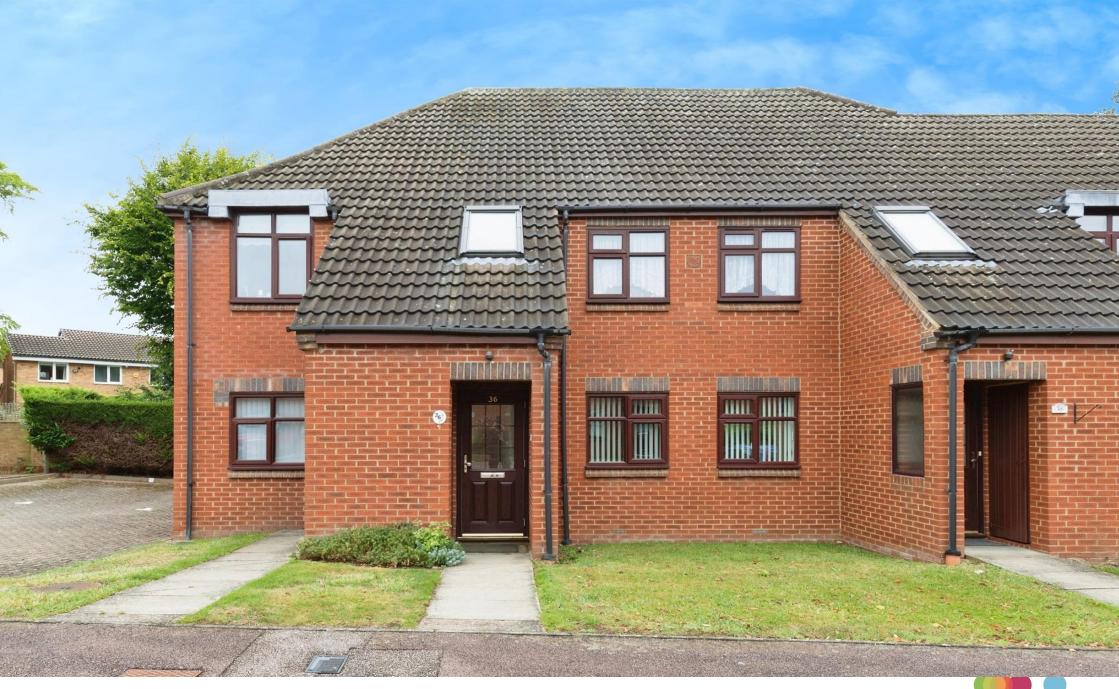

## The Lawns, Stevenage

Set in the sought after location of Poplar's, this over 60's first floor maisonette offers fantastic internal accommodation space, with the bonus of assisted living. The apartment boasts parking to front, and generous balcony with treeline views.

## The Lawns, Stevenage

- First Floor Maisonette
- Over 60's Development
- Allocated Parking To Front
- Communal Gardens & Laundry Area
- Walking Distance To Sainsbury's & The Coopers Inn Pub