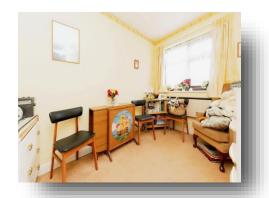

#### **Entrance Hall**

#### Lounge

14' 4" x 13' 7" ( 4.37m x 4.14m )

#### Kitchen

11' 9" x 8' 6" ( 3.58m x 2.59m )