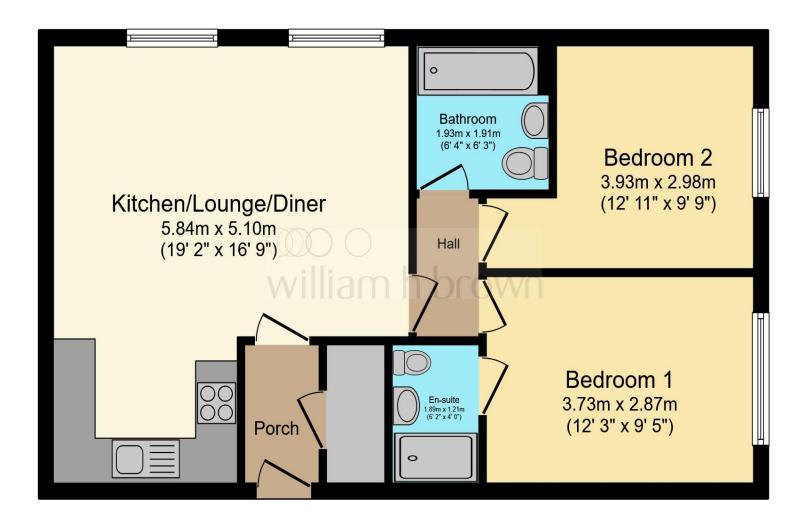

# Total floor area 58.6 m² (631 sq.ft.) approx

This floor plan is for illustrative purposes only. It is not drawn to scale. Any measurements, floor areas (including any total floor area), openings and orientation are approximate. No details are guaranteed, they cannot be relied upon for any purpose and they do not form part of any agreement. No liability is taken for any error, omission or misstatement. A party must rely upon its own inspection(s). Powered by www.focalagent.com

### **Entrance Hall**

## **Kitchen/Living Space**

19' 2" x 16' 9" ( 5.84m x 5.11m )

### **Bedroom 1**

12' 3" x 9' 5" ( 3.73m x 2.87m )

#### **En Suite**

6' 2" x 4' ( 1.88m x 1.22m )

### **Bedroom 2**

12' 11" x 9' 9" ( 3.94m x 2.97m )

### **Bathroom**

6' 4" x 6' 3" ( 1.93m x 1.91m )