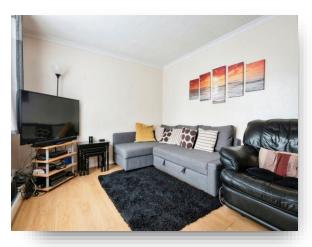

#### **Entrance Hall**

**Lounge** 15' x 10' 4" ( 4.57m x 3.15m )

**Kitchen/ Diner** 15' x 9' 4" ( 4.57m x 2.84m )

**Downstairs W.C** 

**Study** 9' 6" x 5' 5" ( 2.90m x 1.65m )

Landing

**Bedroom 1** 10' 6" x 9' 11" ( 3.20m x 3.02m )