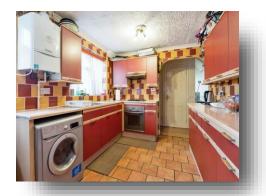

#### **Entrance Hall**

**Lounge** 15' x 10' 4" ( 4.57m x 3.15m )

**Kitchen/ Diner** 15' x 9' 4" ( 4.57m x 2.84m )

**Downstairs W.C** 

**Study** 9' 6" x 5' 5" ( 2.90m x 1.65m )

Landing

**Bedroom 1** 10' 6" x 9' 11" ( 3.20m x 3.02m )