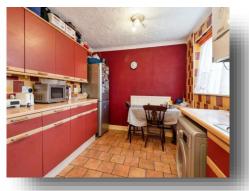

#### **Entrance Hall**

**Lounge** 15' x 10' 4" ( 4.57m x 3.15m )

**Kitchen/ Diner** 15' x 9' 4" ( 4.57m x 2.84m )

**Downstairs W.C** 

**Study** 9' 6" x 5' 5" ( 2.90m x 1.65m )

Landing

**Bedroom 1** 10' 6" x 9' 11" ( 3.20m x 3.02m )