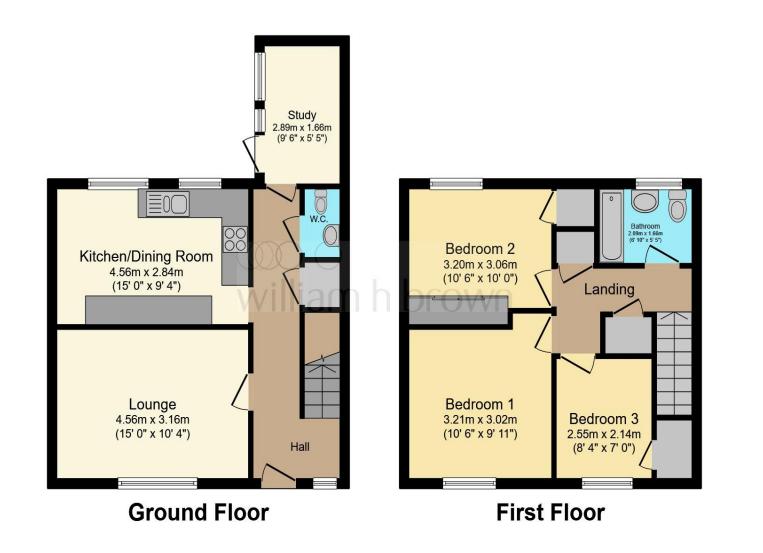

#### **Entrance Hall**

**Lounge** 15' x 10' 4" ( 4.57m x 3.15m )

**Kitchen/ Diner** 15' x 9' 4" ( 4.57m x 2.84m )

**Downstairs W.C** 

**Study** 9' 6" x 5' 5" ( 2.90m x 1.65m )

Landing

**Bedroom 1** 10' 6" x 9' 11" ( 3.20m x 3.02m )

**Bedroom 2** 10' 6" x 10' ( 3.20m x 3.05m )

**Bedroom 3** 8' 4" x 7' ( 2.54m x 2.13m )

**Bathroom** 6' 10" x 5' 5" ( 2.08m x 1.65m )

#### Garden

Total floor area 82.2 m<sup>2</sup> (884 sq.ft.) approx

This floor plan is for illustrative purposes only. It is not drawn to scale. Any measurements, floor areas (including any total floor area), openings and orientation are approximate. No details are guaranteed, they cannot be relied upon for any purpose and they do not form part of any agreement. No liability is taken for any error, omission or misstatement. A party must rely upon its own inspection(s). Powered by www.focalagent.com