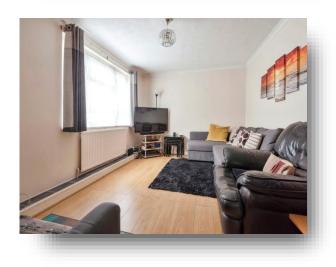

#### **Entrance Hall**

**Lounge** 15' x 10' 4" ( 4.57m x 3.15m )

**Kitchen/ Diner** 15' x 9' 4" ( 4.57m x 2.84m )

**Downstairs W.C** 

**Study** 9' 6" x 5' 5" ( 2.90m x 1.65m )

Landing

**Bedroom 1** 10' 6" x 9' 11" ( 3.20m x 3.02m )