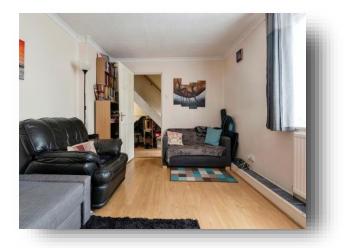

#### **Entrance Hall**

**Lounge** 15' x 10' 4" ( 4.57m x 3.15m )

**Kitchen/ Diner** 15' x 9' 4" ( 4.57m x 2.84m )

**Downstairs W.C** 

**Study** 9' 6" x 5' 5" ( 2.90m x 1.65m )

Landing

**Bedroom 1** 10' 6" x 9' 11" ( 3.20m x 3.02m )