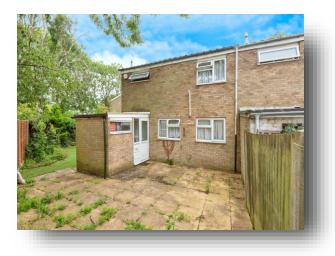

#### Garden

Total floor area 82.2 m<sup>2</sup> (884 sq.ft.) approx

This floor plan is for illustrative purposes only. It is not drawn to scale. Any measurements, floor areas (including any total floor area), openings and orientation are approximate. No details are guaranteed, they cannot be relied upon for any purpose and they do not form part of any agreement. No liability is taken for any error, omission or misstatement. A party must rely upon its own inspection(s). Powered by www.focalagent.com

### **Canterbury Way, Stevenage**

- Complete Onward Chain
- Corner Plot Garden
- Ideal Extension Opportunity (STPP)
- Perfect First Time Purchase
- Downstairs W.C.

Tenure: Freehold EPC Rating: D