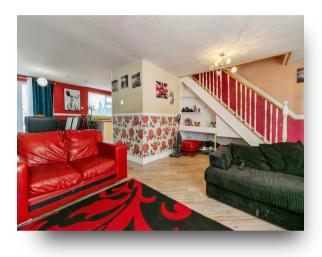

#### **Entrance Hall**

Living/ Dining Room 25' 11" x 16' 11" (7.90m x 5.16m)

**Kitchen** 13' 7" x 7' 11" ( 4.14m x 2.41m )

**Downstairs W.C** 

Landing

**Bedroom 1** 13' 8" x 11' ( 4.17m x 3.35m )

**Bedroom 2** 12' 1" x 11' ( 3.68m x 3.35m )

#### **Exeter Close, Stevenage**

- CHAIN FREE
- Ideal Investment Or First Time Purchase
- Open Planned Ground Floor
- Well Maintained Internally
- Modern Spacious Kitchen

Tenure: Freehold EPC Rating: C