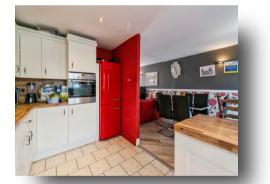

#### **Entrance Hall**

Living/ Dining Room 25' 11" x 16' 11" (7.90m x 5.16m)

**Kitchen** 13' 7" x 7' 11" ( 4.14m x 2.41m )

**Downstairs W.C** 

Landing

**Bedroom 1** 13' 8" x 11' ( 4.17m x 3.35m )

**Bedroom 2** 12' 1" x 11' ( 3.68m x 3.35m )

#### **Exeter Close, Stevenage**

- CHAIN FREE
- Ideal Investment Or First Time Purchase
- Open Planned Ground Floor
- Well Maintained Internally
- Modern Spacious Kitchen

Tenure: Freehold EPC Rating: C