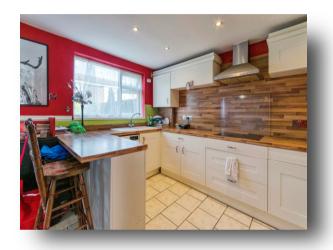

#### **Entrance Hall**

Living/ Dining Room 25' 11" x 16' 11" (7.90m x 5.16m)

**Kitchen** 13' 7" x 7' 11" ( 4.14m x 2.41m )

**Downstairs W.C** 

Landing

**Bedroom 1** 13' 8" x 11' ( 4.17m x 3.35m )

**Bedroom 2** 12' 1" x 11' ( 3.68m x 3.35m )

#### **Exeter Close, Stevenage**

- CHAIN FREE
- Ideal Investment Or First Time Purchase
- Open Planned Ground Floor
- Well Maintained Internally
- Modern Spacious Kitchen

Tenure: Freehold EPC Rating: C