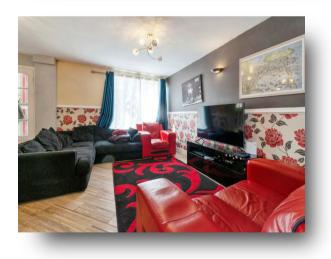

#### **Entrance Hall**

Living/ Dining Room 25' 11" x 16' 11" (7.90m x 5.16m)

**Kitchen** 13' 7" x 7' 11" ( 4.14m x 2.41m )

**Downstairs W.C** 

Landing

**Bedroom 1** 13' 8" x 11' ( 4.17m x 3.35m )

**Bedroom 2** 12' 1" x 11' ( 3.68m x 3.35m )