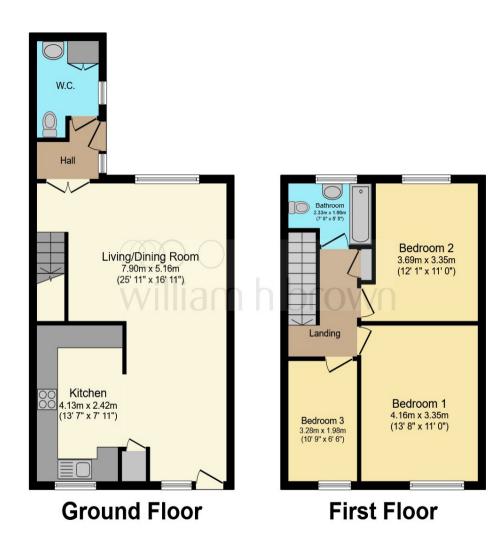

#### **Entrance Hall**

Living/ Dining Room 25' 11" x 16' 11" (7.90m x 5.16m)

**Kitchen** 13' 7" x 7' 11" ( 4.14m x 2.41m )

**Downstairs W.C** 

Landing

**Bedroom 1** 13' 8" x 11' ( 4.17m x 3.35m )

**Bedroom 2** 12' 1" x 11' ( 3.68m x 3.35m )

**Bedroom 3** 10' 9" x 6' 6" ( 3.28m x 1.98m )

**Bathroom** 7' 8" x 5' 5" ( 2.34m x 1.65m )

**Rear Garden** 

#### Total floor area 93.1 m<sup>2</sup> (1,002 sq.ft.) approx

This floor plan is for illustrative purposes only. It is not drawn to scale. Any measurements, floor areas (including any total floor area), openings and orientation are approximate. No details are guaranteed, they cannot be relied upon for any purpose and they do not form part of any agreement. No liability is taken for any error, omission or misstatement. A party must rely upon its own inspection(s). Powered by www.focalagent.com