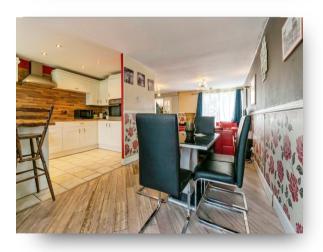

#### **Entrance Hall**

Living/ Dining Room 25' 11" x 16' 11" (7.90m x 5.16m)

**Kitchen** 13' 7" x 7' 11" ( 4.14m x 2.41m )

**Downstairs W.C** 

Landing

**Bedroom 1** 13' 8" x 11' ( 4.17m x 3.35m )

**Bedroom 2** 12' 1" x 11' ( 3.68m x 3.35m )

#### **Exeter Close, Stevenage**

- CHAIN FREE
- Ideal Investment Or First Time Purchase
- Open Planned Ground Floor
- Well Maintained Internally
- Modern Spacious Kitchen

Tenure: Freehold EPC Rating: C