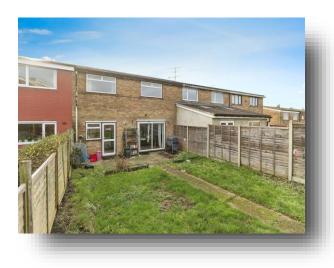

**Rear Garden** 

**Off Street Parking** 

Total floor area 84.2 m² (906 sq.ft.) approx

This floorplan is for illustrative purposes only and is not drawn to scale. Measurements, floor-areas, openings and orientations are approximate. They should not be relied upon for any purpose and do not form any part of an agreement. No liability is taken for any error or mis-statement. All parties must rely on their own inspections.