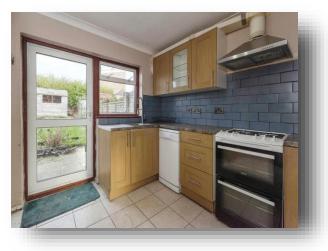

#### Entrance

**Downstairs Wc** 

Lounge/ Dining Room 21' 11" x 11' 1" max ( 6.68m x 3.38m max )

**Kitchen** 10' 10" x 9' 10" max ( 3.30m x 3.00m max )

**Utility Room** 7' 7" x 5' 1" max ( 2.31m x 1.55m max )