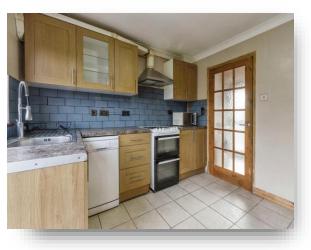

#### Entrance

**Downstairs Wc** 

Lounge/ Dining Room 21' 11" x 11' 1" max ( 6.68m x 3.38m max )

**Kitchen** 10' 10" x 9' 10" max ( 3.30m x 3.00m max )

**Utility Room** 7' 7" x 5' 1" max ( 2.31m x 1.55m max )