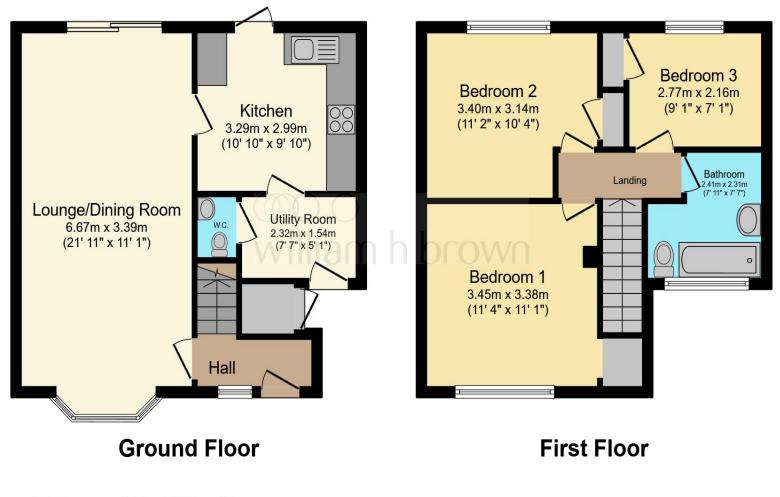

#### Entrance

**Downstairs Wc** 

Lounge/ Dining Room 21' 11" x 11' 1" max ( 6.68m x 3.38m max )

**Kitchen** 10' 10" x 9' 10" max ( 3.30m x 3.00m max )

**Utility Room** 7' 7" x 5' 1" max ( 2.31m x 1.55m max )

**First Floor** 

**Bedroom One** 11' 4" x 11' 1" ( 3.45m x 3.38m )

**Bedroom Two** 11' 2" x 10' 4" ( 3.40m x 3.15m )

**Bedroom Three** 9' 1" x 7' 1" ( 2.77m x 2.16m )

**Bathroom** 7' 11" x 7' 7" ( 2.41m x 2.31m )

**Rear Garden** 

**Off Street Parking** 

Total floor area 84.2 m² (906 sq.ft.) approx

This floorplan is for illustrative purposes only and is not drawn to scale. Measurements, floor-areas, openings and orientations are approximate. They should not be relied upon for any purpose and do not form any part of an agreement. No liability is taken for any error or mis-statement. All parties must rely on their own inspections.