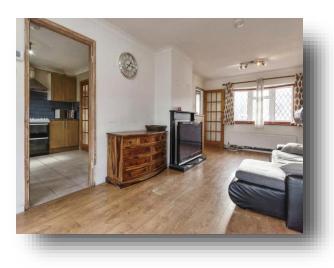

#### Entrance

**Downstairs Wc** 

Lounge/ Dining Room 21' 11" x 11' 1" max ( 6.68m x 3.38m max )

**Kitchen** 10' 10" x 9' 10" max ( 3.30m x 3.00m max )

**Utility Room** 7' 7" x 5' 1" max ( 2.31m x 1.55m max )