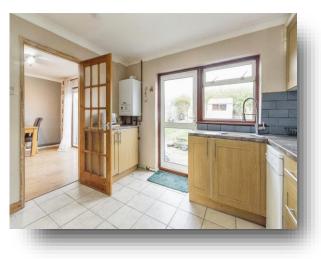

#### Entrance

**Downstairs Wc** 

Lounge/ Dining Room 21' 11" x 11' 1" max ( 6.68m x 3.38m max )

**Kitchen** 10' 10" x 9' 10" max ( 3.30m x 3.00m max )

**Utility Room** 7' 7" x 5' 1" max ( 2.31m x 1.55m max )