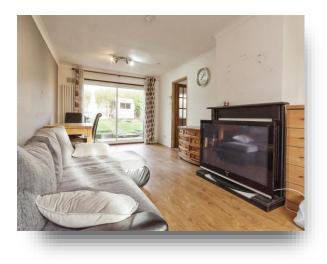

#### Entrance

**Downstairs Wc** 

Lounge/ Dining Room 21' 11" x 11' 1" max ( 6.68m x 3.38m max )

**Kitchen** 10' 10" x 9' 10" max ( 3.30m x 3.00m max )

**Utility Room** 7' 7" x 5' 1" max ( 2.31m x 1.55m max )