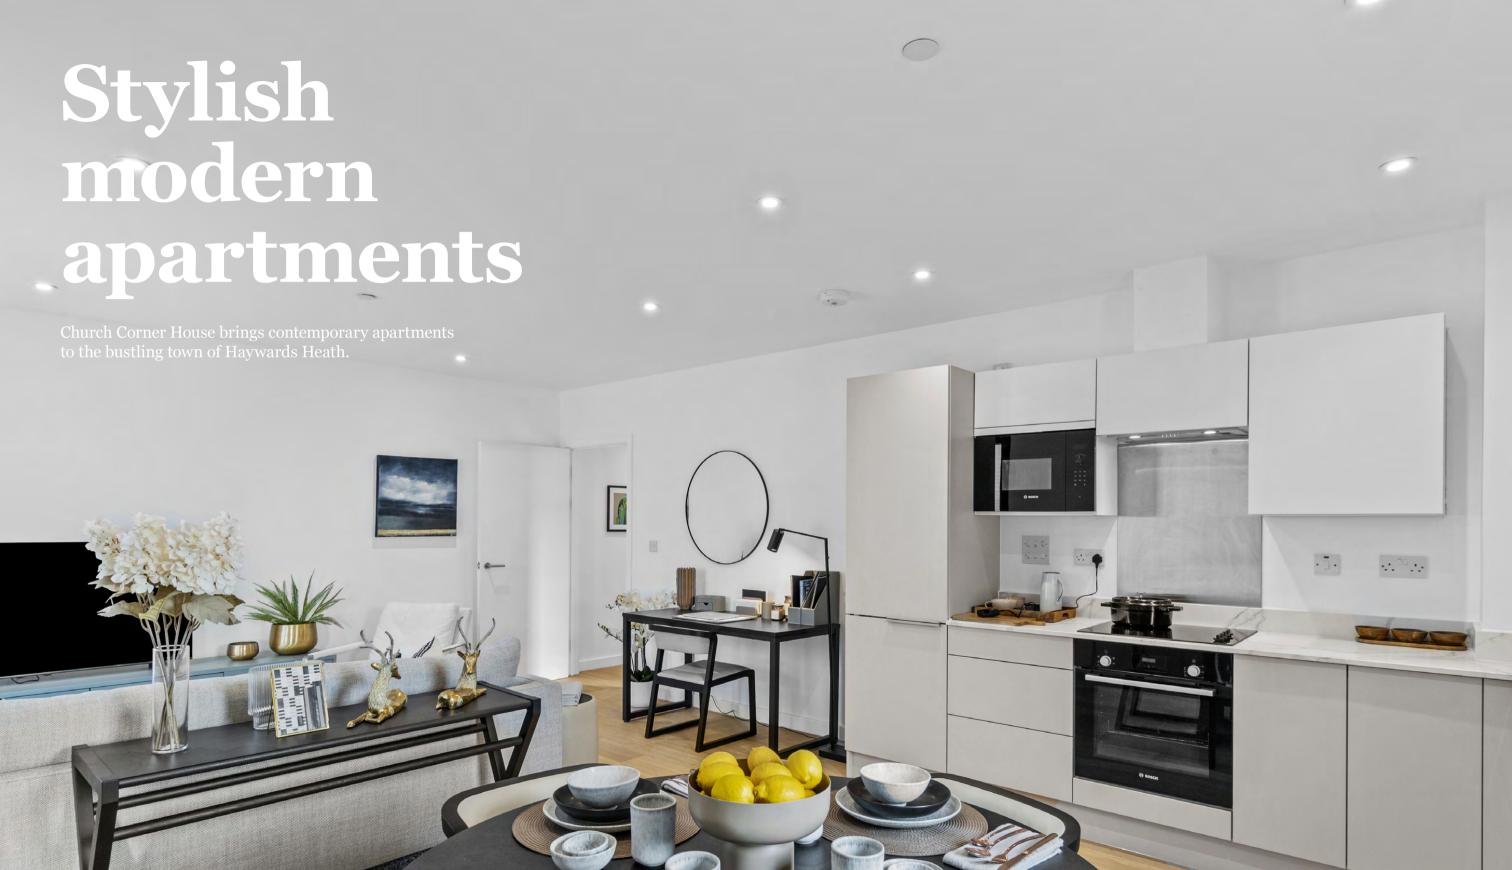

# Church Corner House

Stylish new apartments Haywards Heath

"Living in this bustling, desirable town ticks every box"

Church Corner House brings contemporary apartments to Haywards Heath providing a perfect mix of rural and urban living.

#### **Kitchens**

- Designer light grey handleless units
- Quartz worktops
- Integrated Bosch oven and microwave
- Bosch electric hob
- Integrated fridge/freezer/ dishwasher
- Integrated extractor
- USB plugs