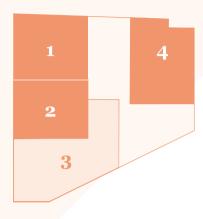

e Birch Hotel
- 5 Texaco

### Eat & entertain

- 1 The Lockhart Tavern
- 2 Zizzi
- 3 Beech Hurst
- 4 Wolfox Broadway
- 5 Pascal's Brasserie
- 6 Rocco's



# **Brighton Gatwick** Airport Get where you want **Church Corner House**

# "Haywards Heath is an ideal commuter location with its proximity to key areas across the South"

Church Corner House is just 0.5 miles from the Haywards Heath mainline station providing direct access to Gatwick Airport (15 minutes\*), London Bridge (43 minutes\*), Brighton (12 minutes\*) and Victoria Station (44 minutes\*).

Drive times are short. The A23 is around a 10 minute drive away which links the town to Brighton, Crawley and the M23 making this the ideal location for both local and international travel.





### **Apartment** finder



#### First floor



#### **Second floor**



#### Third floor



#### Fourth floor



One bedroom apartments



Two bedroom apartments

Tenure: Leasehold Lease Length: 250 years Ground Rent: Peppercorn Service/Maintenance Charge: Approximately £2.20 per sq ft

Each of the apartments will be leasehold with a lease length of 250 years. Ground rent is charged as a peppercorn rent and a service charge to cover ongoing maintenance of the building, electricity and cleaning of communal areas and building insurance is estimated to be £2.20/sq ft. The apartments will also benefit from a 10 year new homes warranty.

### **Typical one** bedroom apartment



#### First floor one bedroom apartment

| Maximum dimensions (length x width) | MM              | FT          |
|-------------------------------------|------------