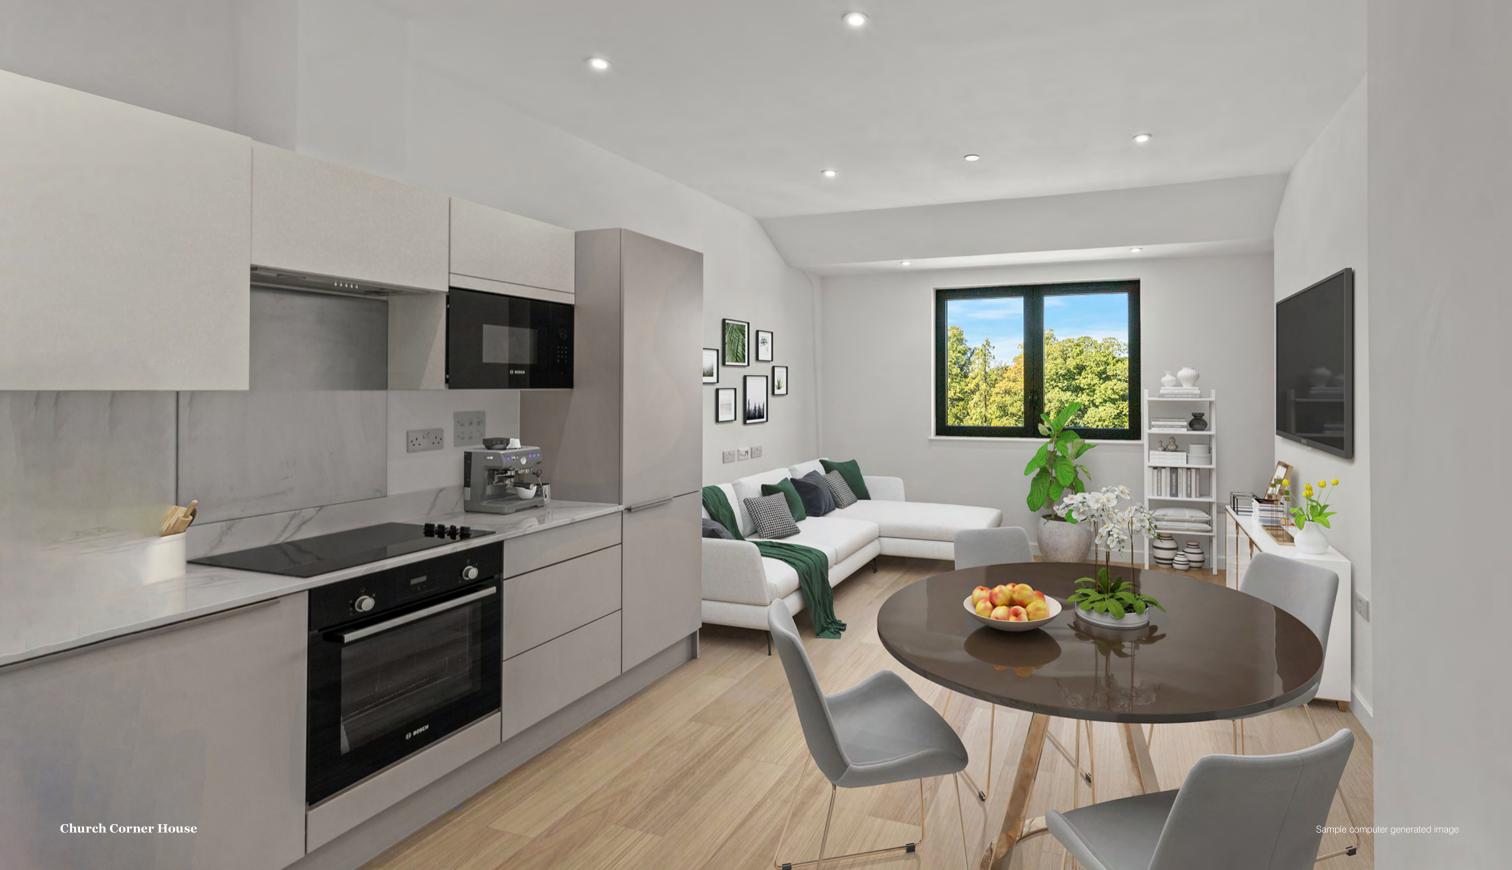

### **Typical one** bedroom apartment

#### First floor one bedroom apartment

| Maximum dimensions (length x width) | MM              | FT          |
|-------------------------------------|-----------------|-------------|
| Living area/Dining room/Kitchen     | 6633mm x 3595mm | 21.8 x 11.8 |
| Bedroom                             | 4471mm x 2750mm | 14.6 x 9.0  |
| Bathroom                            | 3350mm x 1603mm | 11.0 x 5.2  |
| Storage                             | 1203mm x 2075mm | 3.9 x 6.8   |