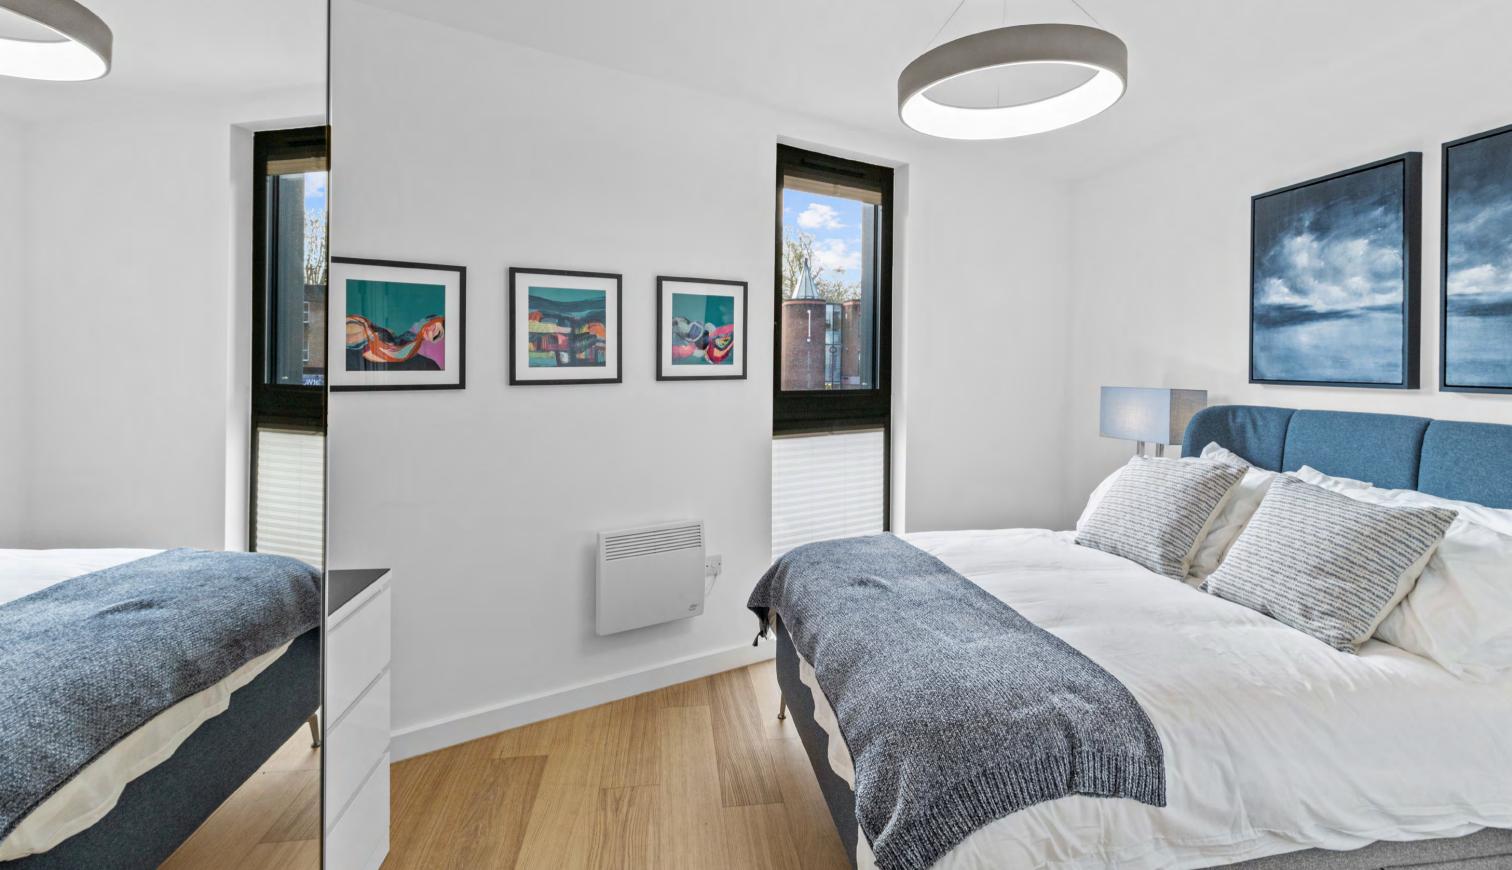

#### Flooring

- Wood effect flooring to living room, bedrooms and hallway
- Ceramic floor and wall tiles to bathrooms and en-suites

#### **Bedrooms**

- USB plugs in principal bedrooms

#### Bathrooms/en-suite

- LED anti-mist mirrors in bathrooms
- Heated towel rail
- \*Specification details may vary between plots and is provided as an example. Exact colours or brands may vary but will be within a similar standard of specification.