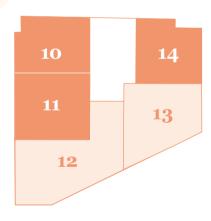

- 1 The Lockhart Tavern
- 2 Zizzi
- 3 Beech Hurst
- 4 Wolfox Broadway
- 5 Pascal's Brasserie
- 6 Rocco's



# **Brighton Gatwick** Airport Get where you want **Church Corner House**

# "Haywards Heath is an ideal commuter location with its proximity to key areas across the South"

Church Corner House is just 0.5 miles from the Haywards Heath mainline station providing direct access to Gatwick Airport (15 minutes\*), London Bridge (43 minutes\*), Brighton (12 minutes\*) and Victoria Station (44 minutes\*).

Drive times are short. The A23 is around a 10 minute drive away which links the town to Brighton, Crawley and the M23 making this the ideal location for both local and international travel.





### **Apartment** finder



#### First floor



#### **Second floor**



#### Third floor



#### Fourth floor



One bedroom apartments



Two bedroom apartments

Tenure: Leasehold Lease Length: 250 years Ground Rent: Peppercorn Service/Maintenance Charge: Approximately £2.20 per sq ft

Each of the apartments will be leasehold with a lease length of 250 years. Ground rent is charged as a peppercorn rent and a service charge to cover ongoing maintenance of the building, electricity and cleaning of communal areas and building insurance is estimated to be £2.20/sq ft. The apartments will also benefit from a 10 year new homes warranty.

### **Typical one** bedroom apartment



#### First floor one bedroom apartment

| Maximum dimensions (length x width) | MM              | FT          |
|-------------------------------------|-----------------|-------------|
| Living area/Dining roo