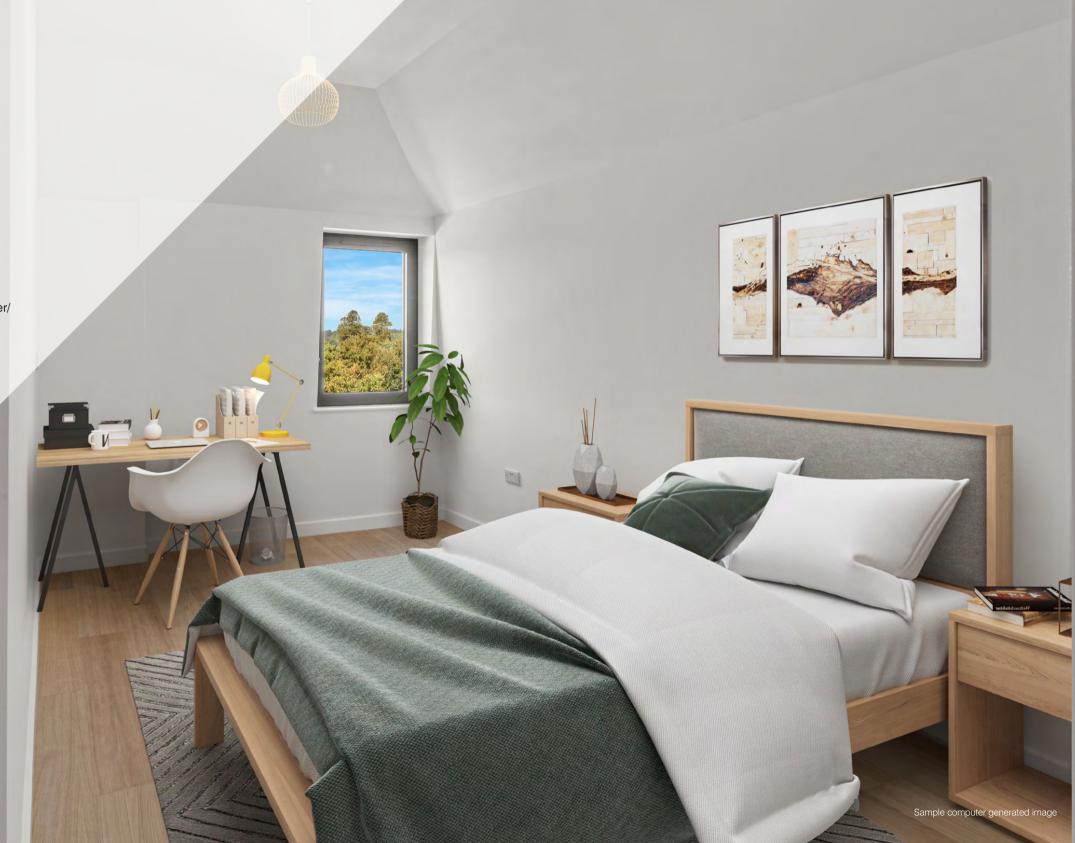

#### Flooring

- Wood effect flooring to living room, bedrooms and hallway
- Ceramic floor and wall tiles to bathrooms and en-suites

#### **Bedrooms**

- USB plugs in principal bedrooms