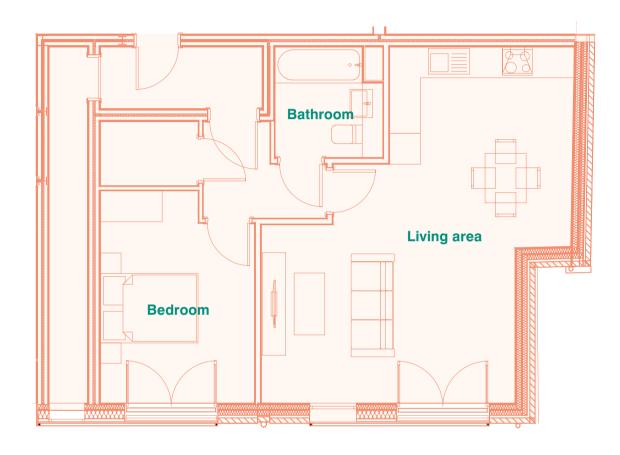

### **Typical one** bedroom apartment

#### First floor one bedroom apartment

| Maximum dimensions (length x width) | MM              | FT          |
|-------------------------------------|-----------------|-------------|
| Living area/Dining room/Kitchen     | 6633mm x 3595mm | 21.8 x 11.8 |
| Bedroom                             | 4471mm x 2750mm | 14.6 x 9.0  |
| Bathroom                            | 3350mm x 1603mm | 11.0 x 5.2  |
| Storage                             | 1203mm x 2075mm | 3.9 x 6.8   |