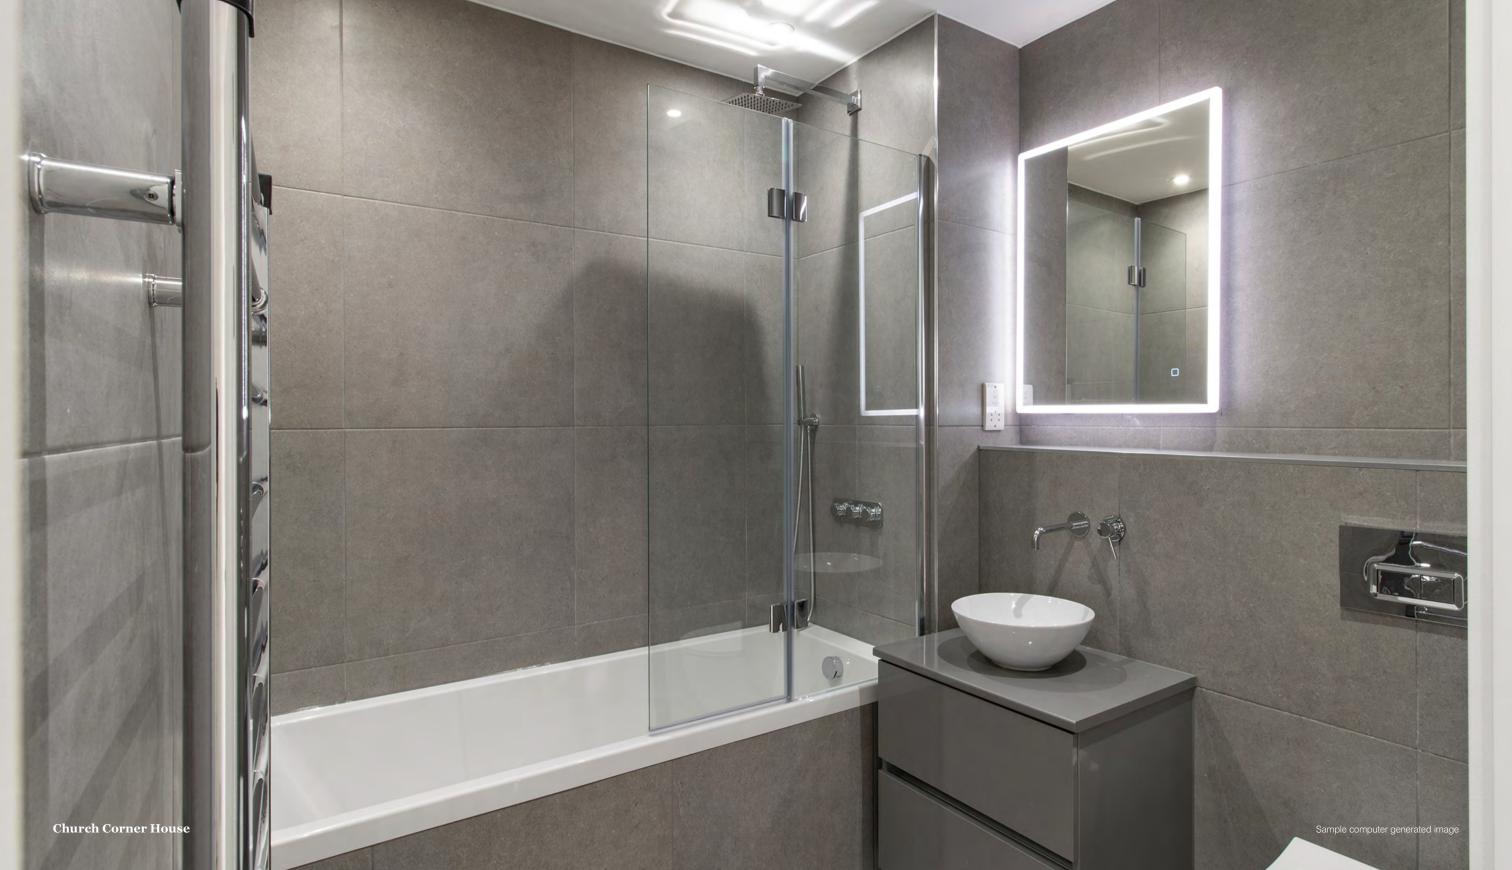

#### Bathrooms/en-suite

- LED anti-mist mirrors in bathrooms
- Heated towel rail
- \*Specification details may vary between plots and is provided as an example. Exact colours or brands may vary but will be within a similar standard of specification.