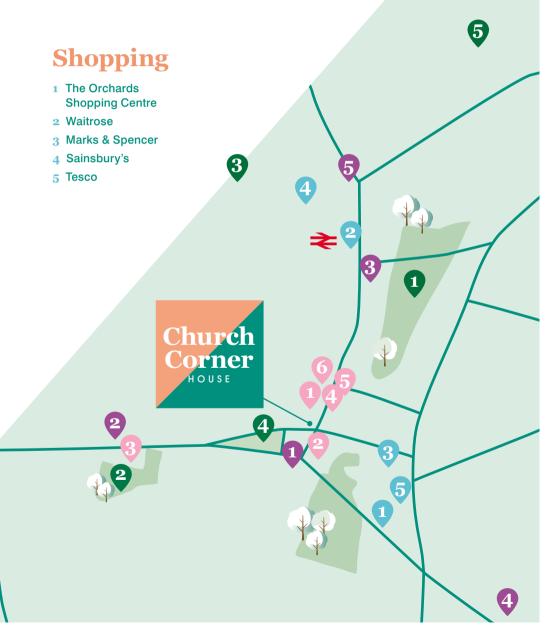

Just a few minutes away The Orchards Shopping Centre houses many popular stores including Marks and Spencer, Superdrug and Next.

## Places to relax & visit

- 1 Clair Park
- 2 Beech Hurst Park
- 3 Borde Hill Garden
- 4 Muster Green
- 5 Haywards Heath Golf Club

# **Local** amenities

- 1 Natwest
- 2 Dolphins Practice
- 3 Premier Inn
- 4 The Birch Hotel
- 5 Texaco