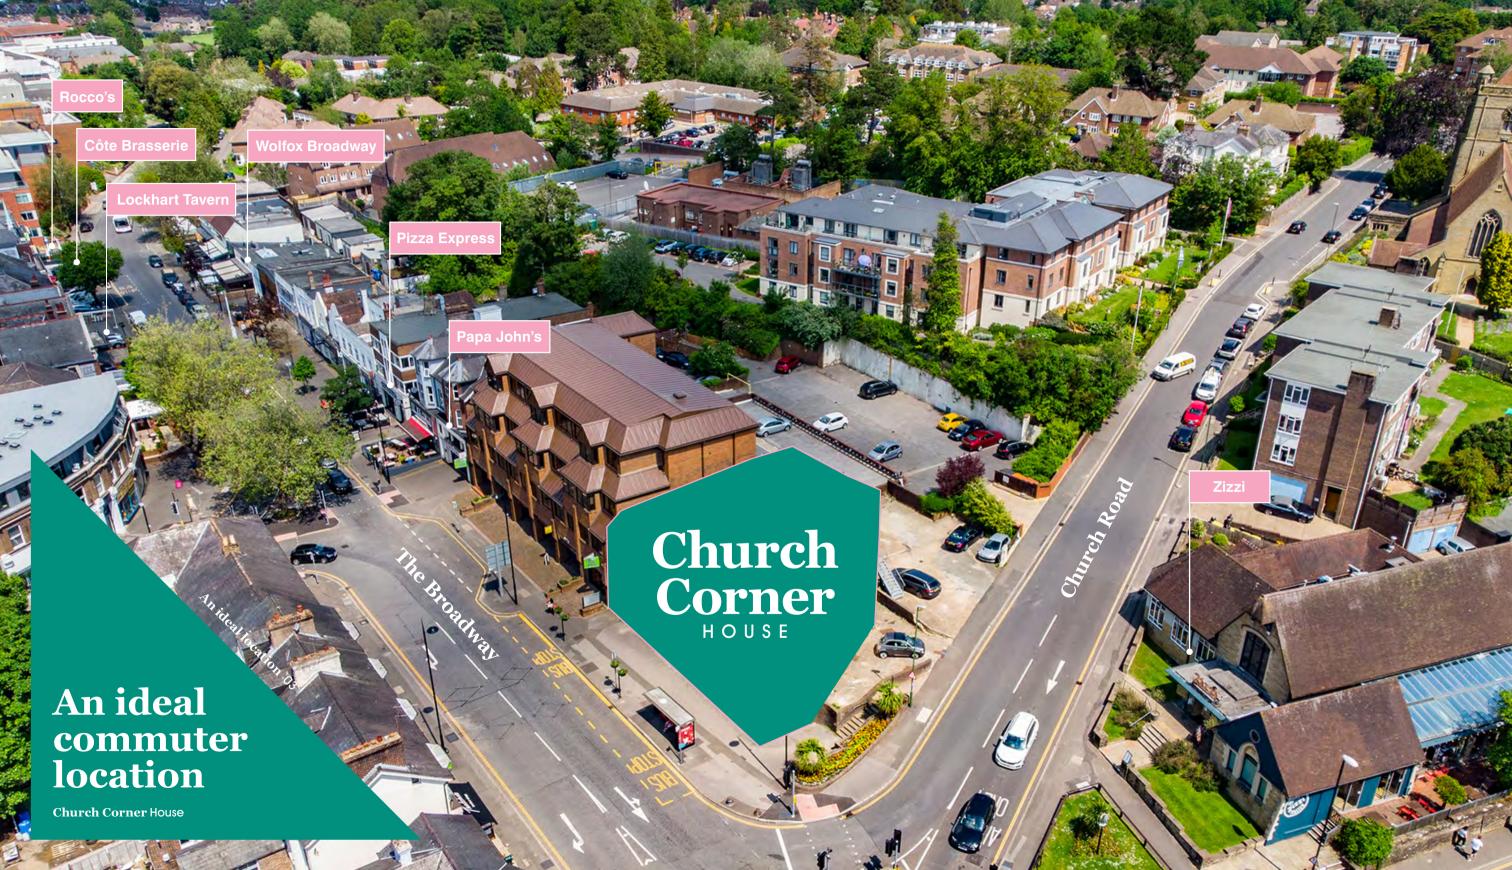

There is a wide range of eateries, bars and cafés across the town that will satisfy all tastes. Sample some French cuisine at Rouge Brasserie, enjoy a lazy Sunday roast at the Lockhart Tavern gastropub or pop into Rocco's Trattoria restaurant for an evening of cocktails and pizza.

# Sites to see just around the corner **Church Corner House**

### Eat & entertain

- 1 The Lockhart Tavern
- 2 Zizzi
- 3 Beech Hurst
- 4 Wolfox Broadway
- 5 Pascal's Brasserie
- 6 Rocco's