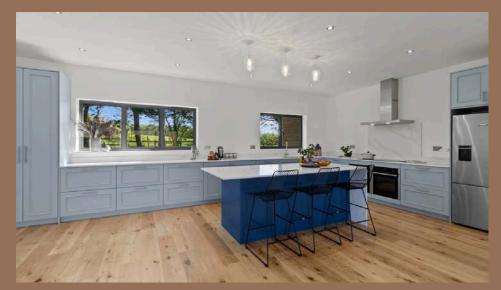

#### Kitchens

Stone worktops and upstands Integrated Neff dishwasher Neff 5 ring induction hob

Freestanding Samsung American Fridge/Freezer (Plot 4)
Freestanding Samsung Fridge/Freezer (Plots 5 and 6)
Hotpoint washing machine (in utility room)

## Impressive Specification

Across the range of styles available at Oakview Place, there is a consistently impressive specification inside and out.