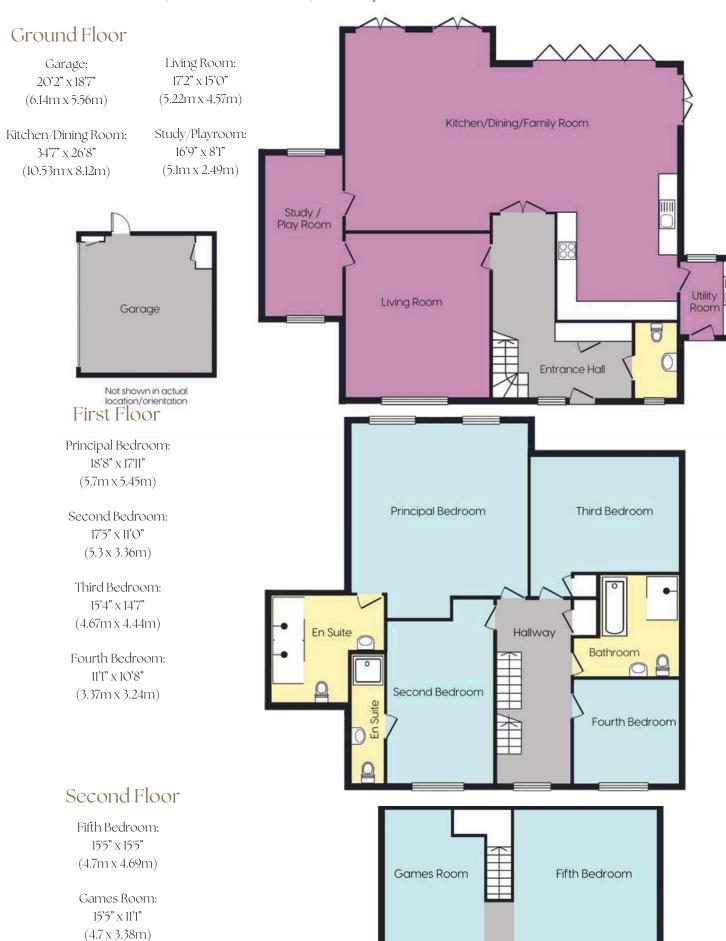

### Plot Three

### Five Bedrooms | Detached | 4,675sqft

### First Floor

Principal Bedroom: 17'2" x 14'1" (5.24m x 4.29m)

Second Bedroom: 14'8" x 14'2" (4.48 x 4.31m)

Third Bedroom: 14'10" x 13'7" (4.52m x 4.14m)

Fourth Bedroom: 20'1" x 13'7" (6.12m x 4.15m)

Fifth Bedroom: 15'5" x 10'3" (4.7m x 3.13m)