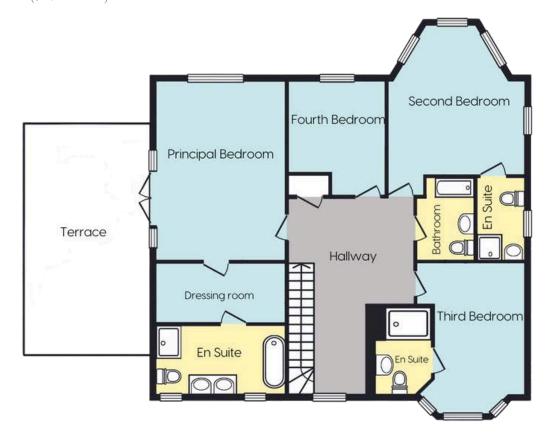

### Plots Five (handed) & Six

Five Bedrooms | Link Detached | 3,619sqft

Oakview Place, Worth Lane, Little Horsted, TN22 5TT

01403 282511