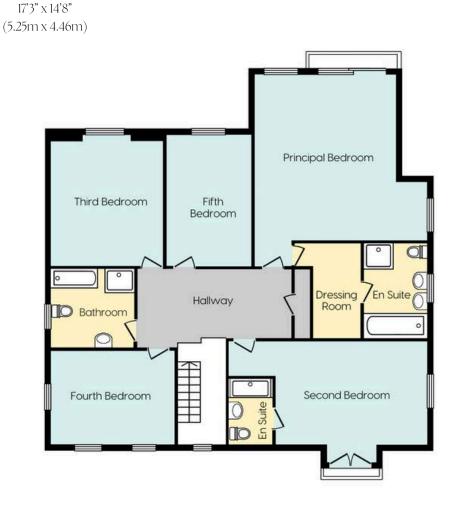

### First Floor

Kitchen:

23'5" x 16'6"  $(7.14 \text{m} \times 5.03 \text{m})$ 

Principal Bedroom: 22'5" x 20'2"  $(6.82 \text{m} \times 6.14 \text{m})$ 

Second Bedroom: 23'3" x 12'4"  $(7.09 \text{m} \times 3.76 \text{m})$ 

Third Bedroom: 13'2" x 13'1" (4.02m x 3.98m)

Fourth Bedroom: 14'0" x 11'02" (4.27m x 3.39m)

Fifth Bedroom: 15'4" x 10'0" (4.67m x 3.05m)