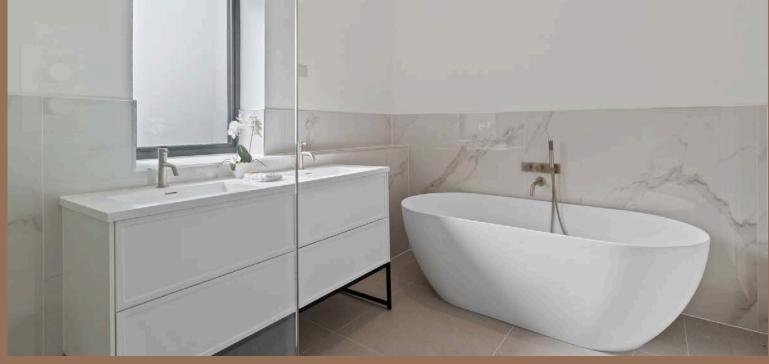

Station is within a 10 minute drive from Oakview Place, providing residents with easy access into key towns and cities across the South including London Bridge, with journeys into London take as little as 1hr 20mins.













## Impressive Specification

Across the range of styles available at Oakview Place, there is a consistently impressive specification inside and out.

#### Kitchens

Stone worktops and upstands Integrated Neff dishwasher Neff 5 ring induction hob

Freestanding Samsung American Fridge/Freezer (Plot 4)
Freestanding Samsung Fridge/Freezer (Plots 5 and 6)
Hotpoint washing machine (in utility room)

### Bathrooms/en-suites

Heated towel rails

#### General

Underfloor heating to ground floor Radiators to first floor

#### Security

#### External

Turfed rear gardens







## Site plan



### Plot Two



### First Floor

Kitchen:

23'5" x 16'6"  $(7.14 \text{m} \times 5.03 \text{m})$ 

Principal Bedroom: 22'5" x 20'2"  $(6.82 \text{m} \times 6.14 \text{m})$ 

Second Bedroom: 23'3" x 12'4"  $(7.09 \text{m} \times 3.76 \text{m})$ 

Third Bedroom: 13'2" x 13'1" (4.02m x 3.98m)

Fourth Bedroom: 14'0" x 11'02" (4.27m x 3.39m)

Fifth Bedroom: 15'4" x 10'0" (4.67m x 3.05m)



### Plot Three

### Five Bedrooms | Detached | 4,675sqft



### First Floor

Principal Bedroom: 17'2" x 14'1" (5.24m x 4.29m)

Second Bedroom: 14'8" x 14'2" (4.48 x 4.31m)

Third Bedroom: 14'10" x 13'7" (4.52m x 4.14m)

Fourth Bedroom: 20'1" x 13'7" (6.12m x 4.15m)

Fifth Bedroom: 15'5" x 10'3" (4.7m x 3.13m)



### Plot Four



Kitchen/Dining room: 32'0" x 23'4"

(9.76 m x 7.11 m)



###