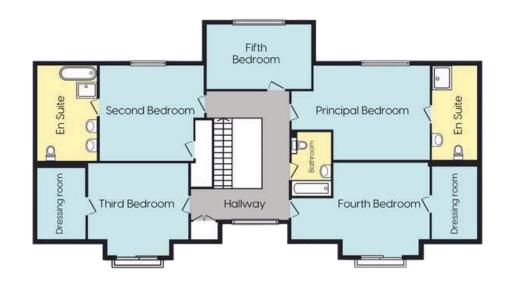

### Plot Two

### First Floor

Kitchen:

23'5" x 16'6"  $(7.14 \text{m} \times 5.03 \text{m})$ 

Principal Bedroom: 22'5" x 20'2"  $(6.82 \text{m} \times 6.14 \text{m})$ 

Second Bedroom: 23'3" x 12'4"  $(7.09 \text{m} \times 3.76 \text{m})$ 

Third Bedroom: 13'2" x 13'1" (4.02m x 3.98m)

Fourth Bedroom: 14'0" x 11'02" (4.27m x 3.39m)

Fifth Bedroom: 15'4" x 10'0" (4.67m x 3.05m)