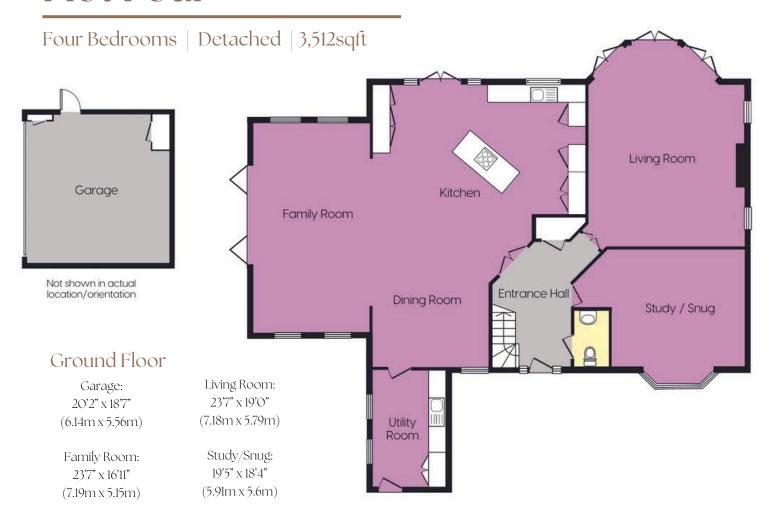

### Plot Four

Kitchen/Dining room: 32'0" x 23'4"

(9.76 m x 7.11 m)

### First Floor

Principal Bedroom: 18'2" x 13'0" (5.54m x 3.97m)

Second Bedroom: 19'1" x 14'2" (5.82 x 4.31m)

Third Bedroom: 15'11" x 15'6" (4.84m x 4.72m)

Fourth Bedroom: 11'7" x 9'10" (3.52m x 2.99m)