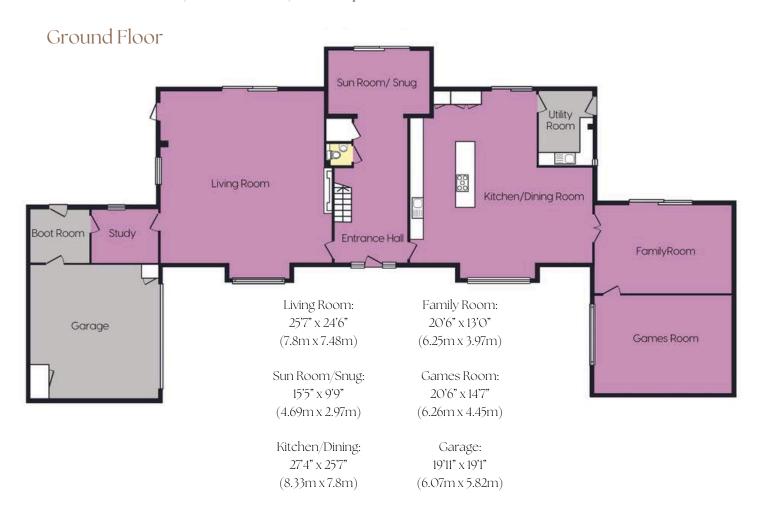

### Plot Two

### First Floor

Kitchen:

23'5" x 16'6"  $(7.14 \text{m} \times 5.03 \text{m})$ 

Principal Bedroom: 22'5" x 20'2"  $(6.82 \text{m} \times 6.14 \text{m})$ 

Second Bedroom: 23'3" x 12'4"  $(7.09 \text{m} \times 3.76 \text{m})$ 

Third Bedroom: 13'2" x 13'1" (4.02m x 3.98m)

Fourth Bedroom: 14'0" x 11'02" (4.27m x 3.39m)

Fifth Bedroom: 15'4" x 10'0" (4.67m x 3.05m)