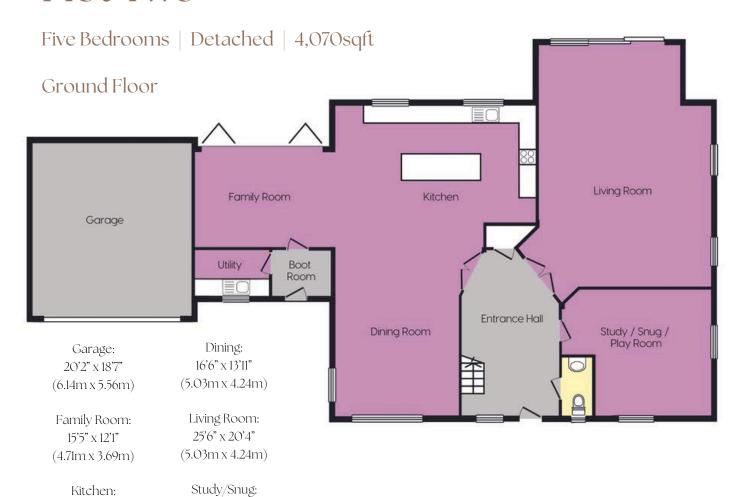

### Plot Two

### First Floor

Kitchen:

23'5" x 16'6"  $(7.14 \text{m} \times 5.03 \text{m})$ 

Principal Bedroom: 22'5" x 20'2"  $(6.82 \text{m} \times 6.14 \text{m})$ 

Second Bedroom: 23'3" x 12'4"  $(7.09 \text{m} \times 3.76 \text{m})$ 

Third Bedroom: 13'2" x 13'1" (4.02m x 3.98m)

Fourth Bedroom: 14'0" x 11'02" (4.27m x 3.39m)

Fifth Bedroom: 15'4" x 10'0" (4.67m x 3.05m)