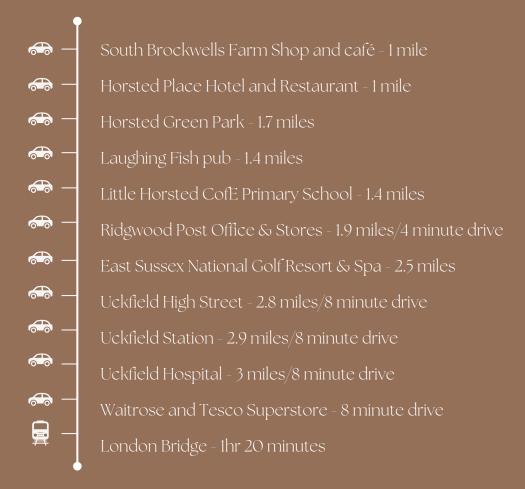

Little Horsted is a quaint and quintessentially British village, situated within the Wealden district of East Sussex. The village is surrounded by countryside with easy access to an abundance of picturesque walks, and provides a small selection of village amenities within a short drive, including farm shops, cafes, Horsted Place Hotel and Restaurant, a primary school, and a post office & stores.

The neighbouring town of Uckfield provides a wide range of amenities all within a 10 minute drive. This includes a bustling High Street with a variety of shops, supermarkets, leisure facilities and gyms, a cinema, supermarkets and NHS services (GP surgeries and Uckfield Hospital). In terms of nightlife, Uckfield boats a wide range of restaurants, pubs and bars to enjoy, including the Soirée Lounge Bar for weekend cocktails and La Stalla Pizzeria e Ristorante for authentic Italian cuisine.

Hand in hand with East Sussex living, there is an abundance of natural wonders across the local area to visit and enjoy. These range from parks with green open spaces such as Horsted Green Park, or the impressive Sheffield Park and Gardens with acres of landscaped gardens, woodlands and lakes for stunning picturesque walks. The famous steam Bluebell Railway is a short drive away, offering exquisite journeys on the preserved heritage line across 11 miles of Sussex scenery.

Uckfield Station is within a 10 minute drive from Oakview Place, providing residents with easy access into key towns and cities across the South including London Bridge, with journeys into London take as little as 1hr 20mins.