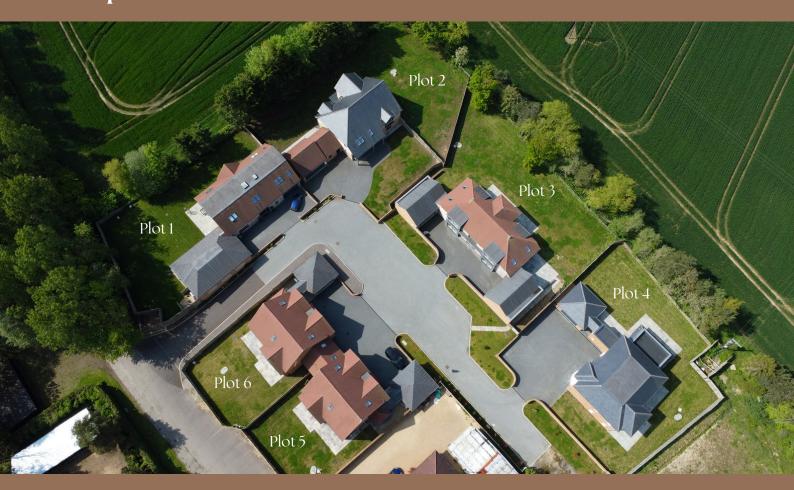

a 10 minute drive from Oakview Place, providing residents with easy access into key towns and cities across the South including London Bridge, with journeys into London take as little as 1hr 20mins.













## Impressive Specification

Across the range of styles available at Oakview Place, there is a consistently impressive specification inside and out.

#### Kitchens

Stone worktops and upstands Integrated Neff dishwasher Neff 5 ring induction hob

Freestanding Samsung American Fridge/Freezer (Plot 4)
Freestanding Samsung Fridge/Freezer (Plots 5 and 6)
Hotpoint washing machine (in utility room)

### Bathrooms/en-suites

Heated towel rails

#### General

Underfloor heating to ground floor Radiators to first floor

#### Security

#### External

Turfed rear gardens







## Site plan



### Plot Two



### First Floor

Kitchen:

23'5" x 16'6"  $(7.14 \text{m} \times 5.03 \text{m})$ 

Principal Bedroom: 22'5" x 20'2"  $(6.82 \text{m} \times 6.14 \text{m})$ 

Second Bedroom: 23'3" x 12'4"  $(7.09 \text{m} \times 3.76 \text{m})$ 

Third Bedroom: 13'2" x 13'1" (4.02m x 3.98m)

Fourth Bedroom: 14'0" x 11'02" (4.27m x 3.39m)

Fifth Bedroom: 15'4" x 10'0" (4.67m x 3.05m)



### Plot Three

### Five Bedrooms | Detached | 4,675sqft



### First Floor

Principal Bedroom: 17'2" x 14'1" (5.24m x 4.29m)

Second Bedroom: 14'8" x 14'2" (4.48 x 4.31m)

Third Bedroom: 14'10" x 13'7" (4.52m x 4.14m)

Fourth Bedroom: 20'1" x 13'7" (6.12m x 4.15m)

Fifth Bedroom: 15'5" x 10'3" (4.7m x 3.13m)



### Plot Four



Kitchen/Dining room: 32'0" x 23'4"

(9.76 m x 7.11 m)



### First Floor

Princ