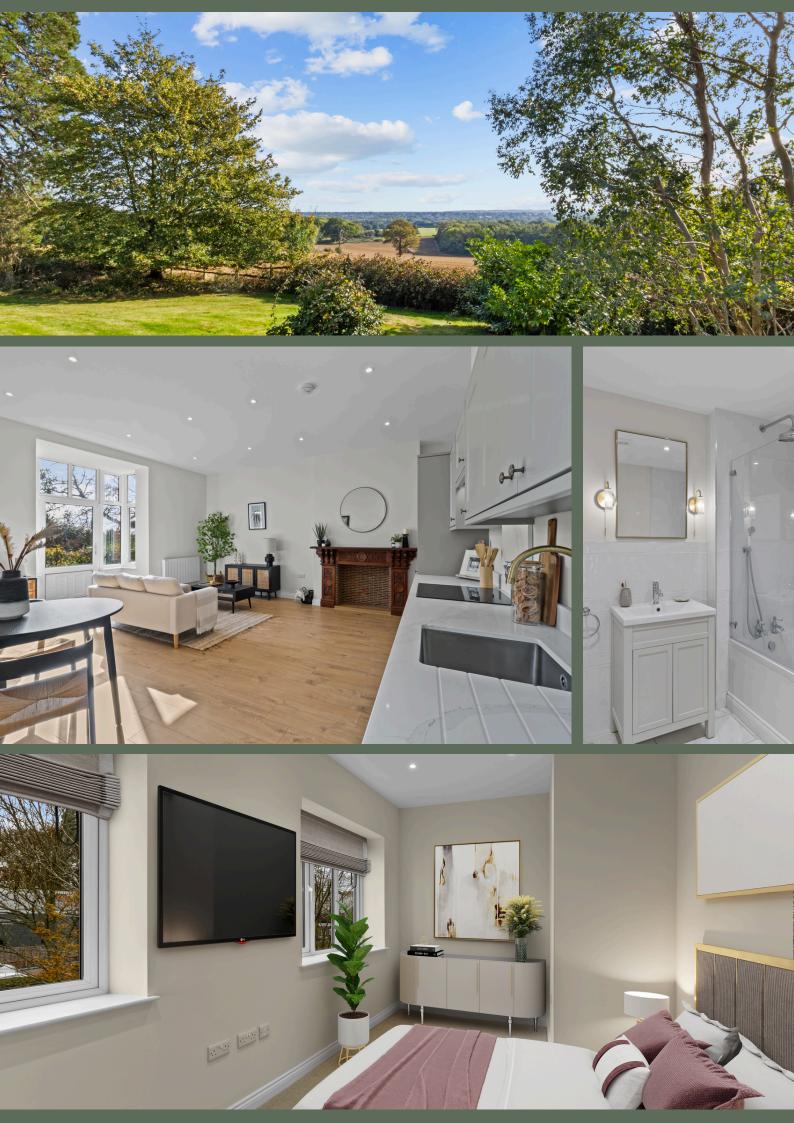

Carefully crafted from the inside out, Graylands Manor simply radiates a feeling of refined luxury with a premium, timeless design. Residents will also have exclusive access to a shared, maintained garden, overlooking the breathtaking South Downs.

Each apartment at Graylands Manor embraces maximum natural light and space throughout, from spalike bathrooms, bespoke kitchens with beautiful quartz worktops, and hotel-inspired fixtures. The stunning interior specification rivals the simply exceptional views that select apartments benefit from, sweeping across the communal gardens and beyond to the South Downs.

In select apartments, you'll find lovingly restored original features including exposed brick, open fireplaces and bay windows. Stained glass windows, ornate pillars and feature metal work to the banisters are features throughout the communal areas, all of which adds to the charm found here at Graylands Manor.

## Specification

Each of the apartments at Graylands Manor feature a well-thought out design that embraces the character retained within the original building. There is a timeless finish throughout, with desirable features that include wood effect flooring, a charming shaker kitchen with all integrated appliances and quartz worktops, and gorgeous, traditional bathrooms.