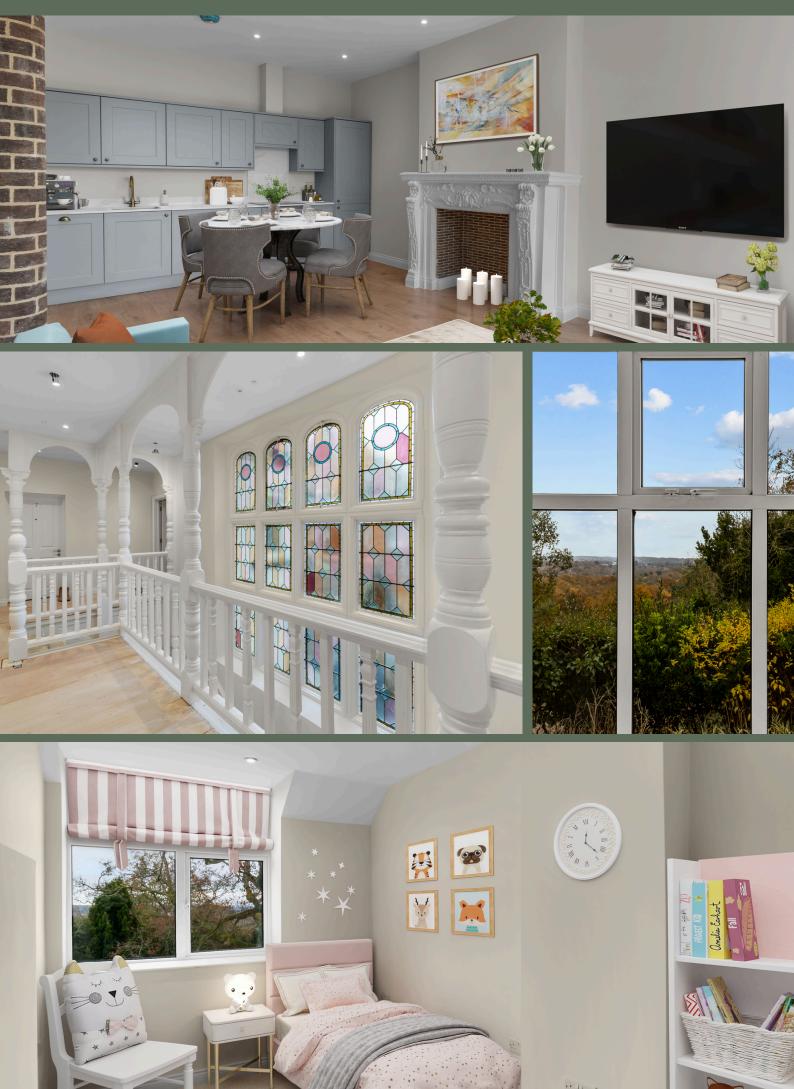

Each apartment at Graylands Manor embraces maximum natural light and space throughout, from spalike bathrooms, bespoke kitchens with beautiful quartz worktops, and hotel-inspired fixtures. The stunning interior specification rivals the simply exceptional views that select apartments benefit from, sweeping across the communal gardens and beyond to the South Downs.

In select apartments, you'll find lovingly restored original features including exposed brick, open fireplaces and bay windows. Stained glass windows, ornate pillars and feature metal work to the banisters are features throughout the communal areas, all of which adds to the charm found here at Graylands Manor.

## Specification

Each of the apartments at Graylands Manor feature a well-thought out design that embraces the character retained within the original building. There is a timeless finish throughout, with desirable features that include wood effect flooring, a charming shaker kitchen with all integrated appliances and quartz worktops, and gorgeous, traditional bathrooms.