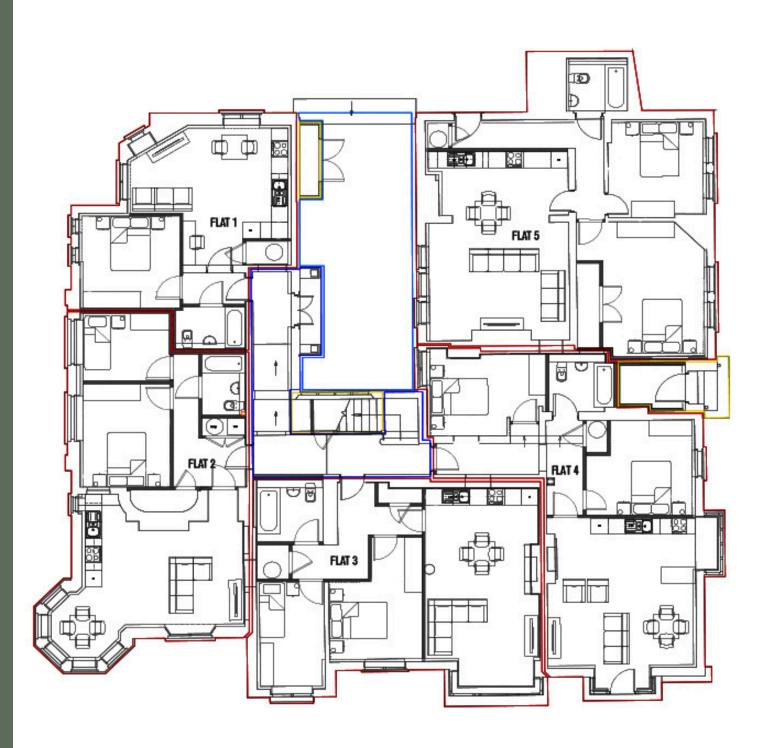

Ground Floor

First Floor

Service Charge - approx. £3.40/sqf Lease - 999 years from 2018 Ground Rent - £40pa

Graylands Manor, Graylands Estate, Langhurstwood Road, RH12 4QD

01403 282511