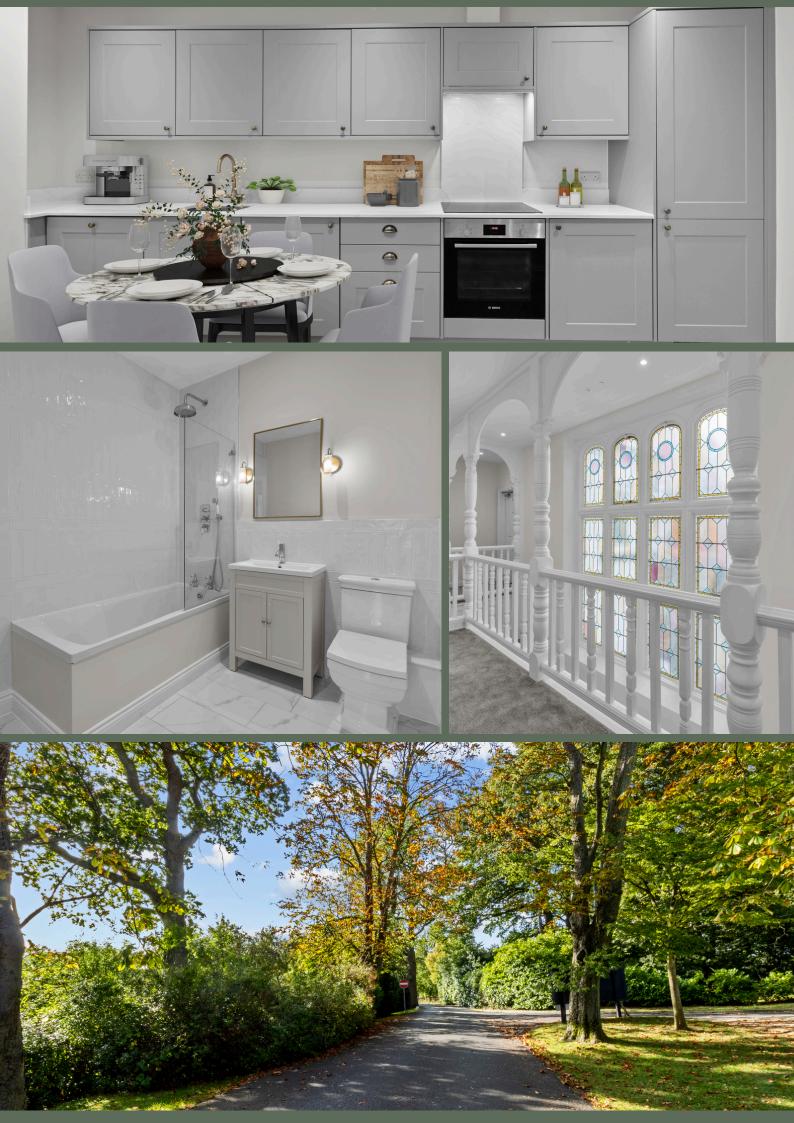

Each apartment at Graylands Manor embraces maximum natural light and space throughout, from spalike bathrooms, bespoke kitchens with beautiful quartz worktops, and hotel-inspired fixtures. The stunning interior specification rivals the simply exceptional views that select apartments benefit from, sweeping across the communal gardens and beyond to the South Downs.

In select apartments, you'll find lovingly restored original features including exposed brick, open fireplaces and bay windows. Stained glass windows, ornate pillars and feature metal work to the banisters are features throughout the communal areas, all of which adds to the charm found here at Graylands Manor.

## Specification

Each of the apartments at Graylands Manor feature a well-thought out design that embraces the character retained within the original building. There is a timeless finish throughout, with desirable features that include wood effect flooring, a charming shaker kitchen with all integrated appliances and quartz worktops, and gorgeous, traditional bathrooms.