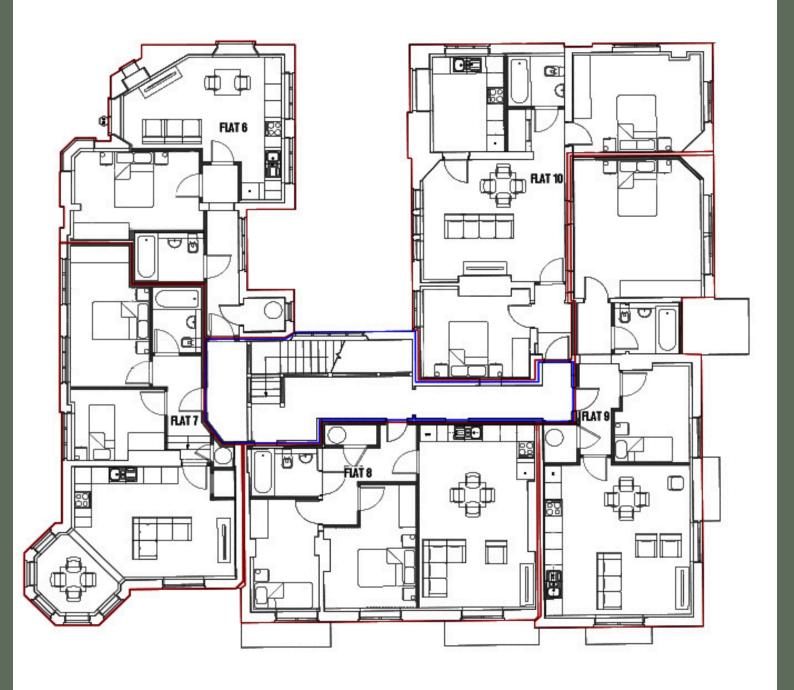

Ground Floor

First Floor

Service Charge - approx. £3.40/sqf Lease - 999 years from 2018 Ground Rent - £40pa

Graylands Manor, Graylands Estate, Langhurstwood Road, RH12 4QD

01403 282511