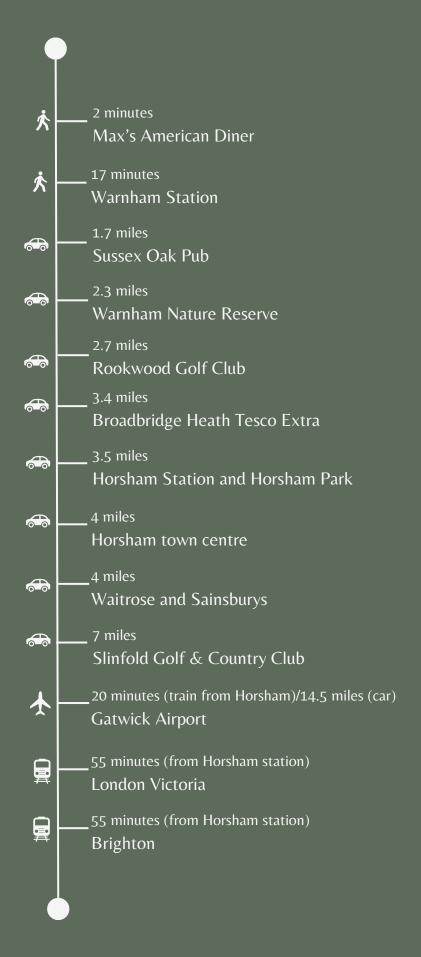

Despite Graylands Manor's secluded location, you'll find Horsham's thriving town centre just a 10 minute drive away, ensuring a vast variety of amenities within easy reach.

Horsham is renowned for it's selection of restaurants, pubs and cafes, and hosts a popular market twice a week showcasing the very best in local produce and food.

Warnham station is just a 17 minute walk away, offering a regular service into London Victoria (with a change at Horsham). Horsham mainline train station is approximately a 10 minute drive away.

Within the Graylands Estate itself, you'll find Max's American Diner - a former chapel which now offers a selection of wonderful food and drink between 11am to 4pm, Tuesday – Sunday.

The Sussex Oak public house, well regarded by locals is just 1.7miles away in Warnham.

Slinfold Golf and Country Club is one of Sussex's most prolific country clubs, with a selection of leisure, exercise and spa facilities just a 20 minute drive from Graylands Manor.