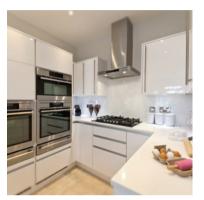

#### Kitchen

- Built in oven, hob and hood A choice of good quality wal
- A choice of laminate