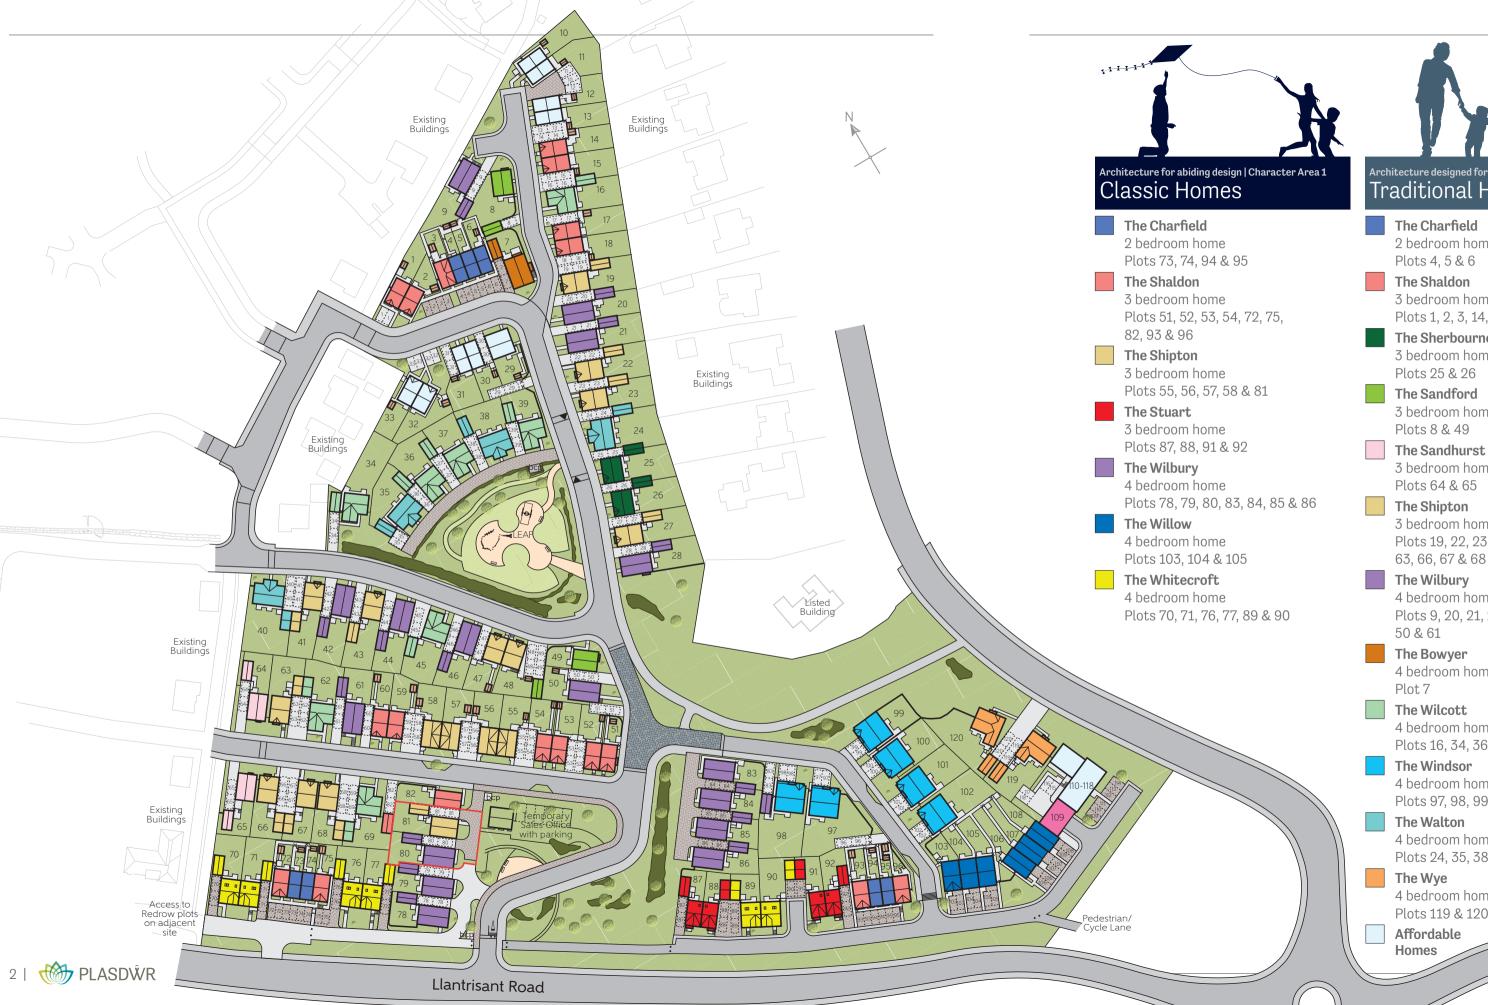

# Rhiwlas Plasdŵr

Development layout

Bellway

Traditional Homes

#### The Charfield 2 bedroom home

Plots 4, 5 & 6

#### The Shaldon 3 bedroom home Plots 1, 2, 3, 14, 15, 17, 18, 59 & 60

The Sherbourne 3 bedroom home

#### The Sandford 3 bedroom home

Plots 8 & 49

3 bedroom home Plots 64 & 65

#### The Shipton

3 bedroom home Plots 19, 22, 23, 27, 41, 43, 47, 48, 63, 66, 67 & 68

#### The Wilbury

4 bedroom home Plots 9, 20, 21, 28, 42, 44, 46, 50 & 61

4 bedroom home Plot 7

#### The Wilcott

4 bedroom home Plots 16, 34, 36, 37, 39, 45, 62 & 69

#### The Windsor

4 bedroom home Plots 97, 98, 99, 100, 101 & 102

#### The Walton

4 bedroom home Plots 24, 35, 38 & 40

#### The Wye

4 bedroom home Plots 119 & 120

#### Affordable Homes

Contemporary Homes

#### The Willow

4 bedroom home Plots 106, 107 & 108

#### The FOG

2 bedroom home Plot 109

#### Affordable Homes

Sales and Marketing Complex

bcp - Bin collection point v - Visitors parking × - Gate position

The site plan is drawn to show the relative position of individual properties. NOT TO SCALE. This is a two dimensional drawing and will not show land contours and gradients, boundary treatments, landscaping or local authority street lighting. Footpaths subject to change. For details of individual properties and availability please refer to our Sales Advisor.