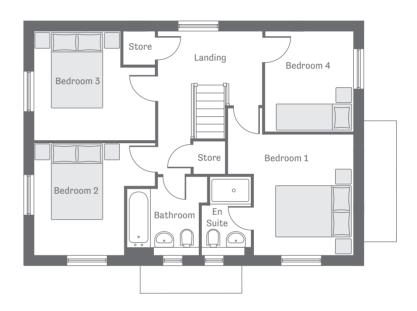

#### First Floor

#### Bedroom 1

3.660m x 3.520m 12'0" x 11'7" (max) (max) (max) (max) (max)

Bedroom 2
3.530m x 3.270m 11'7" x 10'9" (max)

Bedroom 3
3.530m x 3.180m 11'7" x 10'5" (max)

Bedroom 4
2.580m x 2.930m 8'6" x 9'7"