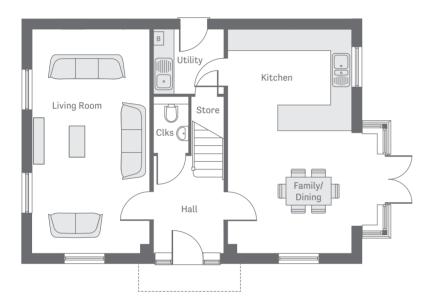

#### **Ground Floor**

#### Kitchen/Family/Dining Area

4.390m x 6.540m 14'5" x 21'5" (inc. bay) 14'5" x 21'5" Living Room 3.420m x 6.540m 11'3" x 21'5" Utility 2.030m x 1.870m 6'8" x 6'2"