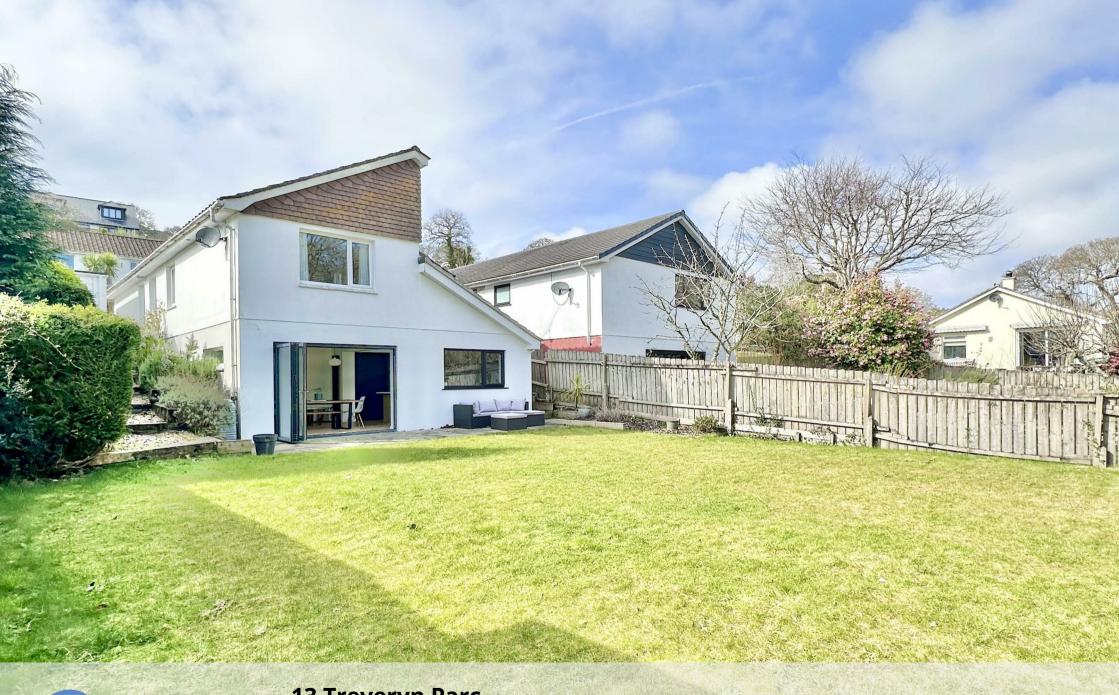

# **13 Treveryn Parc**

Budock Water, Falmouth, TR11 5EH

Occupying a peaceful plot which borders untouched woodland and a stream on the rear boundary, a deceptively spacious 4/5 bedroom Property with two bath/shower rooms and a stylishly refitted/extended kitchen/dining room installed with by folding doors to the large rear garden. To the front ample driveway parking leads to a detached garage.

Originally designed as a single-storey property, this traditionally constructed detached home has been thoughtfully extended both at ground and first floor levels, resulting in a versatile layout that offers exceptional flexibility between bedrooms and living areas. The accommodation can be configured to provide up to five bedrooms, or alternatively, four bedrooms with two separate sitting rooms—ideal for growing families or those seeking additional living space. The spacious garden, primarily laid to lawn for minimal upkeep, offers endless possibilities for gardening enthusiasts. Whether you're interested in growing vegetables, keeping chickens, or simply providing a secure, expansive area for children and pets to enjoy, this outdoor space will appeal to a variety of purchasers.