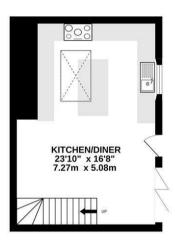

# **13 Treveryn Parc**

Budock Water, Falmouth, TR11 5EH

Occupying a peaceful plot which borders untouched woodland and a stream on the rear boundary, a deceptively spacious 4/5 bedroom Property with two bath/shower rooms and a stylishly refitted/extended kitchen/dining room installed with by folding doors to the large rear garden. To the front ample driveway parking leads to a detached garage.

#### TOTAL FLOOR AREA: 1668sq.ft. (155.0 sq.m.) approx.

Whilst every attempt has been made to ensure the accuracy of the floorplan contained here, measurements of doors, windows, rooms and any other items are approximate and no responsibility is taken for any error, omission or mis-statement. This plan is for illustrative purposes only and should be used as such by any prospective purchaser. The services, systems and appliances shown have not been tested and no guarantee as to their operability or efficiency can be given.