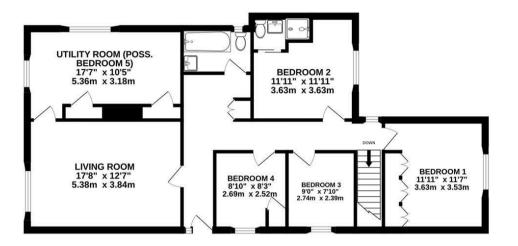

Originally designed as a single-storey property, this traditionally constructed detached home has been thoughtfully extended both at ground and first floor levels, resulting in a versatile layout that offers exceptional flexibility between bedrooms and living areas. The accommodation can be configured to provide up to five bedrooms, or alternatively, four bedrooms with two separate sitting rooms—ideal for growing families or those seeking additional living space. The spacious garden, primarily laid to lawn for minimal upkeep, offers endless possibilities for gardening enthusiasts. Whether you're interested in growing vegetables, keeping chickens, or simply providing a secure, expansive area for children and pets to enjoy, this outdoor space will appeal to a variety of purchasers.

#### TOTAL FLOOR AREA: 1668sq.ft. (155.0 sq.m.) approx.

Whilst every attempt has been made to ensure the accuracy of the floorplan contained here, measurements of doors, windows, rooms and any other items are approximate and no responsibility is taken for any error, omission or mis-statement. This plan is for illustrative purposes only and should be used as such by any prospective purchaser. The services, systems and appliances shown have not been tested and no guarantee as to their operability or efficiency can be given.