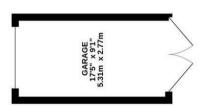

# **13 Treveryn Parc**

Budock Water, Falmouth, TR11 5EH

Occupying a peaceful plot which borders untouched woodland and a stream on the rear boundary, a deceptively spacious 4/5 bedroom Property with two bath/shower rooms and a stylishly refitted/extended kitchen/dining room installed with by folding doors to the large rear garden. To the front ample driveway parking leads to a detached garage.

- Detached and individual
- Quiet position bordering woodland and a stream
- 4 (possibly 5) bedrooms
- Versatile layout
- Stunning kitchen/dining room with bi-folding doors to garden
- 2 bath/shower rooms
- LPG gas central heating with underground tank
- Garage and driveway parking
- No-through cul-de-sac
- Wonderful walk to Maenporth Beach

#### TOTAL FLOOR AREA: 1668sq.ft. (155.0 sq.m.) approx.

Whilst every attempt has been made to ensure the accuracy of the floorplan contained here, measurements of doors, windows, rooms and any other items are approximate and no responsibility is taken for any error, omission or mis-statement. This plan is for illustrative purposes only and should be used as such by any prospective purchaser. The services, systems and appliances shown have not been tested and no guarantee as to their operability or efficiency can be given.