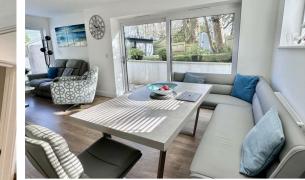

The layout of the accommodation has been thoughtfully designed, offering the option of a semi-open plan living space or a more traditional setup with a separate kitchen, thanks to the double doors between the two rooms. The living area is an impressive 21 feet long, with triple-aspect glazing, including bi-folding doors leading to the garden. A very useful utility room is located off the kitchen, with the owner continuing the attractive tiling, which has been a tasteful addition since purchase. There is no shortage of WCs, with one on the ground floor and two on the first floor. The principal bedroom enjoys an attractive en-suite, and the two additional double bedrooms are also generously sized, both served by another tastefully fitted bathroom