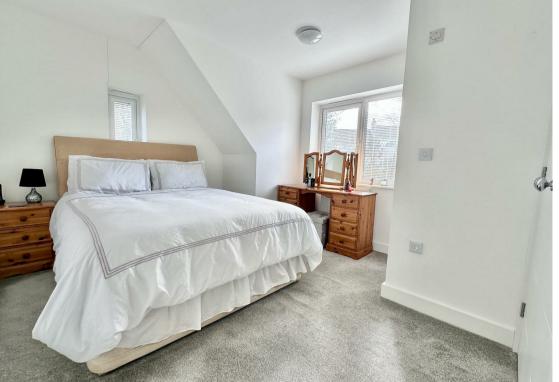

The layout of the accommodation has been thoughtfully designed, offering the option of a semi-open plan living space or a more traditional setup with a separate kitchen, thanks to the double doors between the two rooms. The living area is an impressive 21 feet long, with triple-aspect glazing, including bi-folding doors leading to the garden. A very useful utility room is located off the kitchen, with the owner continuing the attractive tiling, which has been a tasteful addition since purchase. There is no shortage of WCs, with one on the ground floor and two on the first floor. The principal bedroom enjoys an attractive en-suite, and the two additional double bedrooms are also generously sized, both served by another tastefully fitted bathroom