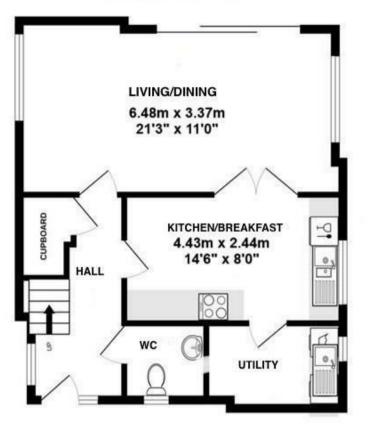

The layout of the accommodation has been thoughtfully designed, offering the option of a semi-open plan living space or a more traditional setup with a separate kitchen, thanks to the double doors between the two rooms. The living area is an impressive 21 feet long, with triple-aspect glazing, including bi-folding doors leading to the garden. A very useful utility room is located off the kitchen, with the owner continuing the attractive tiling, which has been a tasteful addition since purchase. There is no shortage of WCs, with one on the ground floor and two on the first floor. The principal bedroom enjoys an attractive en-suite, and the two additional double bedrooms are also generously sized, both served by another tastefully fitted bathroom

2025 Airbus, Landsat / Copernicus, Maxar Technologies

GROUND FLOOR

532 sq.ft. (49.4 sq.m.) approx.

Whilst every attempt has been made to ensure the accuracy of the floorplan contained here, measurements of doors, windows, rooms and any other items are approximate and no responsibility is taken for any error, omission or mis-statement. This plan is for illustrative purposes only and should be used as such by any prospective purchaser. The services, systems and appliances shown have not been tested and no guarantee as to their operability or efficiency can be given. Made with Metropus (C2023