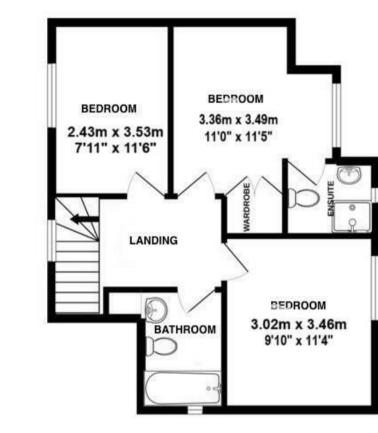

The layout of the accommodation has been thoughtfully designed, offering the option of a semi-open plan living space or a more traditional setup with a separate kitchen, thanks to the double doors between the two rooms. The living area is an impressive 21 feet long, with triple-aspect glazing, including bi-folding doors leading to the garden. A very useful utility room is located off the kitchen, with the owner continuing the attractive tiling, which has been a tasteful addition since purchase. There is no shortage of WCs, with one on the ground floor and two on the first floor. The principal bedroom enjoys an attractive en-suite, and the two additional double bedrooms are also generously sized, both served by another tastefully fitted bathroom