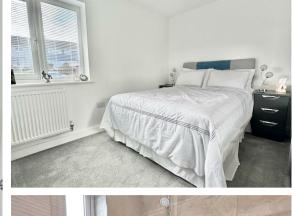

The layout of the accommodation has been thoughtfully designed, offering the option of a semi-open plan living space or a more traditional setup with a separate kitchen, thanks to the double doors between the two rooms. The living area is an impressive 21 feet long, with triple-aspect glazing, including bi-folding doors leading to the garden. A very useful utility room is located off the kitchen, with the owner continuing the attractive tiling, which has been a tasteful addition since purchase. There is no shortage of WCs, with one on the ground floor and two on the first floor. The principal bedroom enjoys an attractive en-suite, and the two additional double bedrooms are also generously sized, both served by another tastefully fitted bathroom