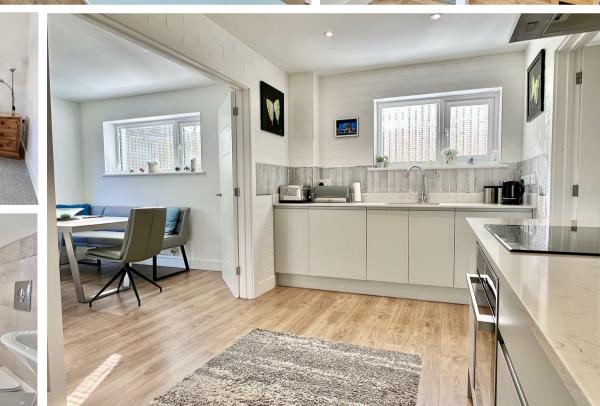

The layout of the accommodation has been thoughtfully designed, offering the option of a semi-open plan living space or a more traditional setup with a separate kitchen, thanks to the double doors between the two rooms. The living area is an impressive 21 feet long, with triple-aspect glazing, including bi-folding doors leading to the garden. A very useful utility room is located off the kitchen, with the owner continuing the attractive tiling, which has been a tasteful addition since purchase. There is no shortage of WCs, with one on the ground floor and two on the first floor. The principal bedroom enjoys an attractive en-suite, and the two additional double bedrooms are also generously sized, both served by another tastefully fitted bathroom