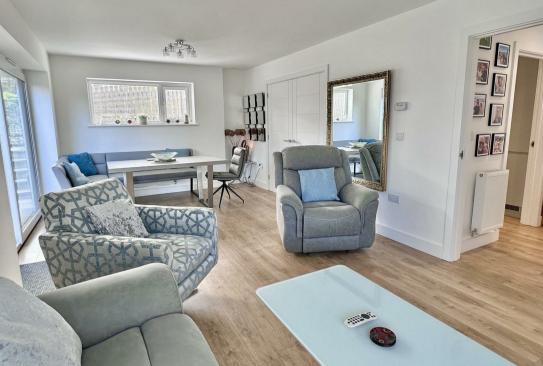

The layout of the accommodation has been thoughtfully designed, offering the option of a semi-open plan living space or a more traditional setup with a separate kitchen, thanks to the double doors between the two rooms. The living area is an impressive 21 feet long, with triple-aspect glazing, including bi-folding doors leading to the garden. A very useful utility room is located off the kitchen, with the owner continuing the attractive tiling, which has been a tasteful addition since purchase. There is no shortage of WCs, with one on the ground floor and two on the first floor. The principal bedroom enjoys an attractive en-suite, and the two additional double bedrooms are also generously sized, both served by another tastefully fitted bathroom