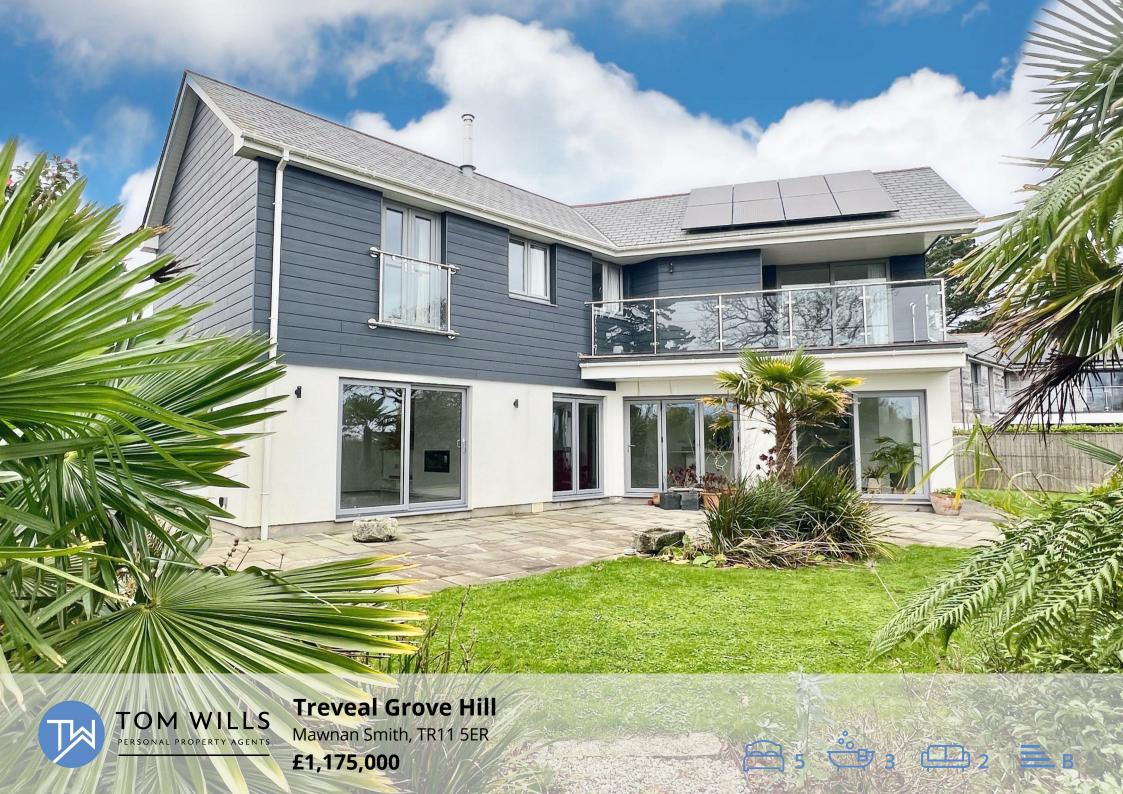

### **Treveal Grove Hill**

, Mawnan Smith, TR11 5ER

SOLD - Without Public Advertising. This impressive modern detached family home offers outstanding living spaces and extensive bedroom accommodation, set within wellmaintained and private gardens. Located on the outskirts of the sought-after village of Mawnan Smith and bordered by scenic countryside, this exceptional property, built in 2018, is just a short walk from the stunning Helford River, renowned as one of Cornwall's most picturesque estuaries.