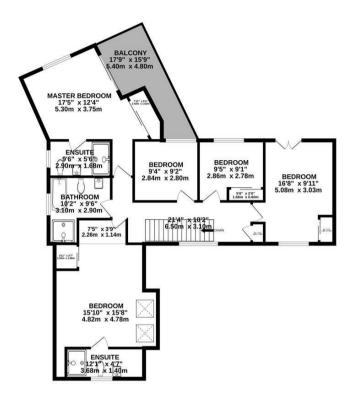

#### 1ST FLOOR 1172 sq.ft. (108.9 sq.m.) approx.

TOTAL FLOOR AREA: 2488 sq.ft. (231.1 sq.m.) approx.

Whilst every attempt has been made to ensure the accuracy of the floorplan contained here, measurements of doors, windrows, rooms and any other liens are approximate and or responsibility is taken to ray error, omission or mis-statement. This plan is for illustrative purposes only and should be used as such by any prospective purchaser. The services, systems and appliances shown have not been tested and no guarantee as to their operability or efficiency can be given.