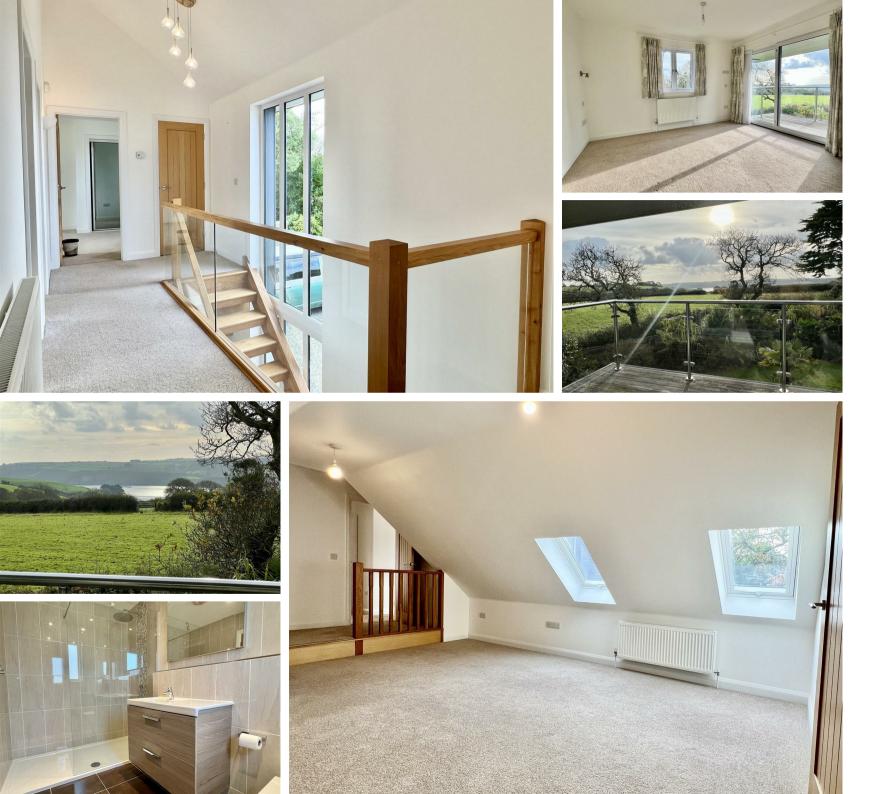

### **Treveal Grove Hill**

, Mawnan Smith, TR11 5ER

SOLD - Without Public Advertising. This impressive modern detached family home offers outstanding living spaces and extensive bedroom accommodation, set within wellmaintained and private gardens. Located on the outskirts of the sought-after village of Mawnan Smith and bordered by scenic countryside, this exceptional property, built in 2018, is just a short walk from the stunning Helford River, renowned as one of Cornwall's most picturesque estuaries.