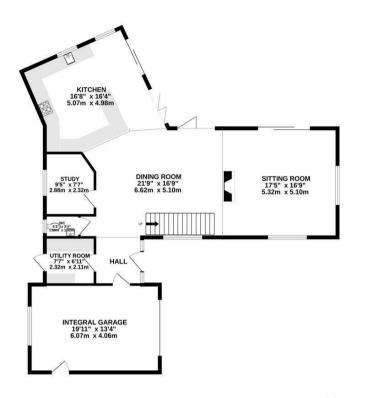

### **Treveal Grove Hill**

, Mawnan Smith, TR11 5ER

SOLD - Without Public Advertising. This impressive modern detached family home offers outstanding living spaces and extensive bedroom accommodation, set within wellmaintained and private gardens. Located on the outskirts of the sought-after village of Mawnan Smith and bordered by scenic countryside, this exceptional property, built in 2018, is just a short walk from the stunning Helford River, renowned as one of Cornwall's most picturesque estuaries.















#### GROUND FLOOR 1315 sq.ft. (122.2 sq.m.) approx.

#### 1ST FLOOR 1172 sq.ft. (108.9 sq.m.) approx.





TOTAL FLOOR AREA: 2488 sq.ft. (231.1 sq.m.) approx.

Whilst every attempt has been made to ensure the accuracy of the floorplan contained here, measurements of doors, windrows, rooms and any other liens are approximate and or responsibility is taken to ray error, omission or mis-statement. This plan is for illustrative purposes only and should be used as such by any prospective purchaser. The services, systems and appliances shown have not been tested and no guarantee as to their operability or efficiency can be given.

Made with Metropix Cogn.

## Viewing Please contact us on 01326 352302

if you wish to arrange a viewing appointment for this property or require further information.

These particulars, whilst believed to be accurate are set out as a general outline only for guidance a