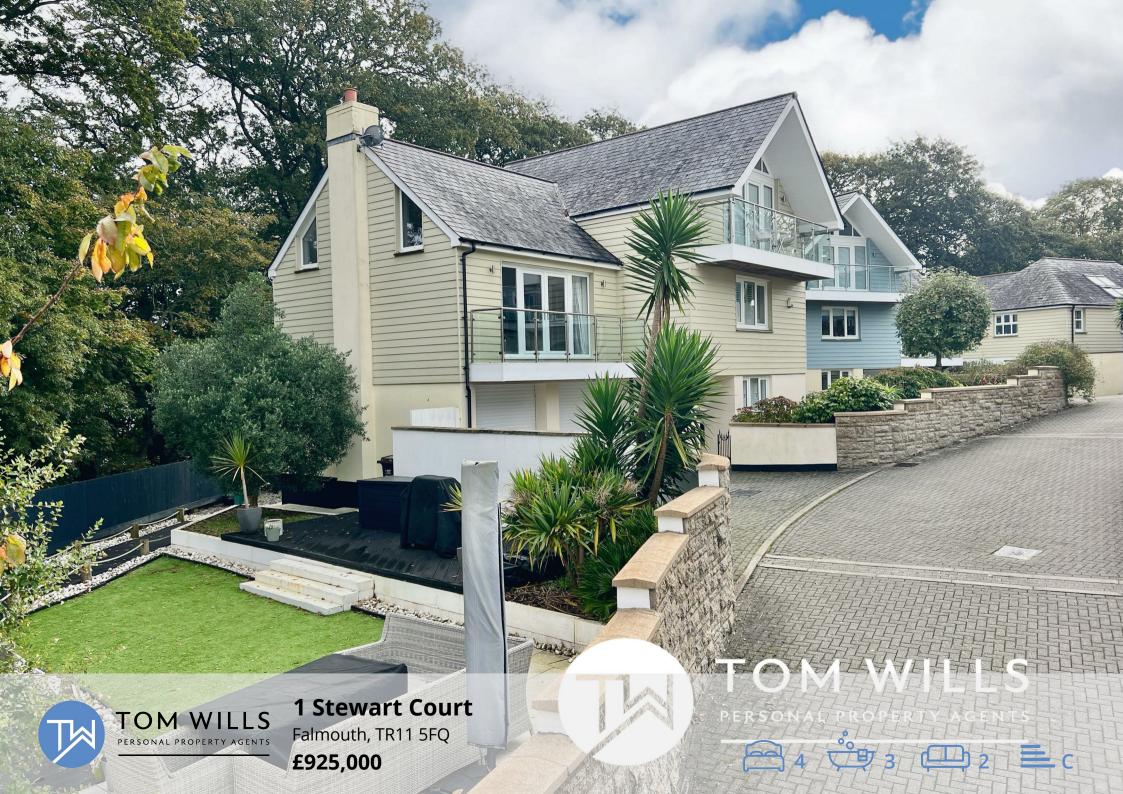

## **1 Stewart Court**

, Falmouth, TR11 5FQ

SOLD - Without Public Advertising.

lust a few hundred yards from Swanpool Beach and the coastal path, this attractive and substantial detached house offers impressive three-storey accommodation with four bedrooms and three bath/shower rooms. The living room features vaulted ceilings, while the remarkable principal bedroom suite adds a touch of luxury. Accessed by a broad driveway at the front, the property includes twin integral garages. At the rear, a beautifully landscaped garden provides ease of maintenance and extends to a sunny side garden with patio.