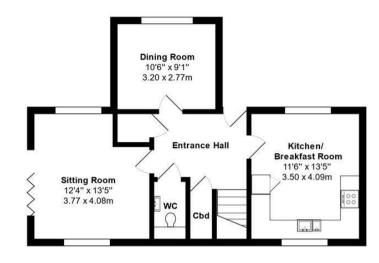

**Ground Floor** Approx Area: 52.2 m2 ... 562 ft2 The Gables, 7a, Mount Pleasant, Golden Bank, Falmouth, TR11 5BW Total Approx Area: 104.4 m<sup>2</sup> ... 1123 ft<sup>2</sup>

All measurements are approximate and for display purposes only