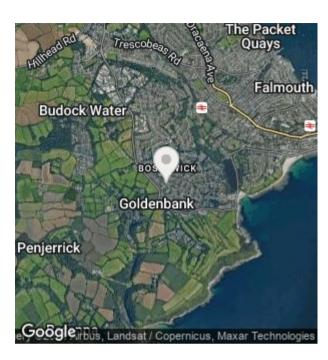

#### THE LOCATION

The Gables is situated in a traffic-free location, accessible via a quiet lane in the Goldenbank area of Falmouth. Mount Pleasant primarily consists of pre-war terraced houses, with The Gables located behind them on a quiet, sheltered, sunny plot. Pedestrian access to Swanpool Beach can be achieved through various routes by walking past Penhale Road and Swans Reach, which leads to the edge of Swanpool Lake. Exiting Falmouth from Goldenbank is straightforward, with easy access via Bickland Water Road to the Penryn bypass.