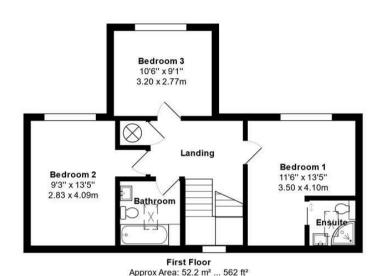

**Ground Floor** Approx Area: 52.2 m2 ... 562 ft2 The Gables, 7a, Mount Pleasant, Golden Bank, Falmouth, TR11 5BW Total Approx Area: 104.4 m<sup>2</sup> ... 1123 ft<sup>2</sup>

All measurements are approximate and for display purposes only