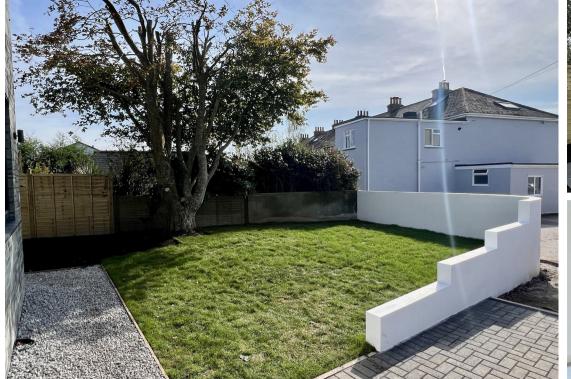

#### **EXTERNAL SPECIFICATION**

- Cornish blue slate and rendered front elevation
- Slate laid patio facing Southeast
- Anthracite uPVC windows (white finish internally)
- Brick-laid driveway for 2 vehicles
- Lawned garden facing south
- Side courtyard area catching evening sun
- Exterior lighting