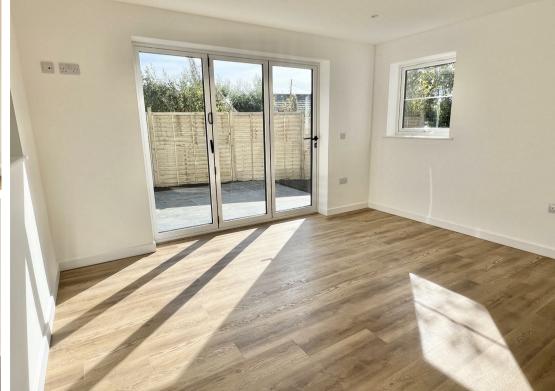

#### **INTERNAL SPECIFICATION**

- Air source central heating
- Zoned underfloor heating at ground floor
- Karndean flooring in living areas
- Ceramic tiled floor in kitchen and hallway
- Remarkably bright and airy
- Aluminium bi-folding doors accessing the garden from the living room
- Oak internal doors
- Fitted kitchen with fully integrated appliances
- Bosch dishwasher, hob and oven

#### **EXTERNAL SPECIFICATION**

- Cornish blue slate and rendered front elevation
- Slate laid patio facing Southeast
- Anthracite uPVC windows (white finish internally)
- Brick-laid driveway for 2 vehicles
- Lawned garden facing south
- Side courtyard area catching evening sun
- Exterior lighting