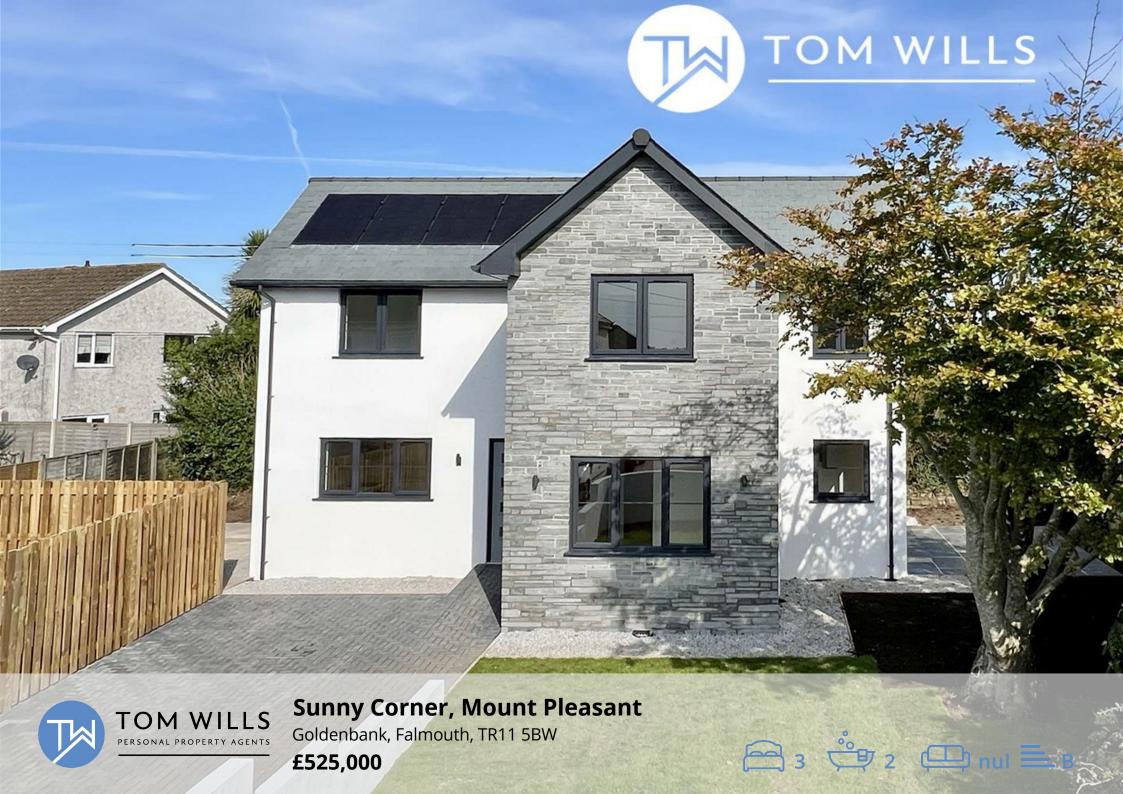

## **Sunny Corner Mount Pleasant**

Goldenbank Falmouth, TR11 5BW

A superb, brand-new individual detached house occupying a quiet, tucked-away position in a non-estate setting, all within a 15-minute walk of Swanpool Beach. This attractive, well-designed home has been finished and appointed with quality materials and features three bedrooms and two bath/shower rooms over two floors. There are sunny garden areas at the front and side, along with private driveway parking for two vehicles.

### **KEY FEATURES**

- 2024 New Build House
- Non-estate setting
- Quiet and tucked away position
- 10-15 minute walk to the beach (avoiding roads)
- Bespoke and individual
- Option to choose carpeting subject to negotiation
- South-facing garden
- 3 bedrooms including an ensuite shower room
- Family bathroom
- 2 reception rooms plus kitchen/breakfast room
- Photovoltaic Panels generating electricity
- Predicted EPC Rating B (83)

#### **EXTERNAL SPECIFICATION**

- Cornish blue slate and rendered front elevation
- Slate laid patio facing Southeast
- Anthracite uPVC windows (white finish internally)
- Brick-laid driveway for 2 vehicles
- Lawned garden facing south
- Side courtyard area catching evening sun
- Exterior lighting