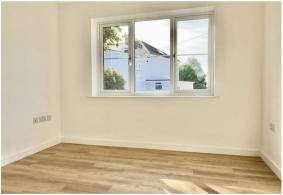

#### **INTERNAL SPECIFICATION**

- Air source central heating
- Zoned underfloor heating at ground floor
- Karndean flooring in living areas
- Ceramic tiled floor in kitchen and hallway
- Remarkably bright and airy
- Aluminium bi-folding doors accessing the garden from the living room
- Oak internal doors
- Fitted kitchen with fully integrated appliances
- Bosch dishwasher, hob and oven

#### **EXTERNAL SPECIFICATION**

- Cornish blue slate and rendered front elevation
- Slate laid patio facing Southeast
- Anthracite uPVC windows (white finish internally)
- Brick-laid driveway for 2 vehicles
- Lawned garden facing south
- Side courtyard area catching evening sun
- Exterior lighting