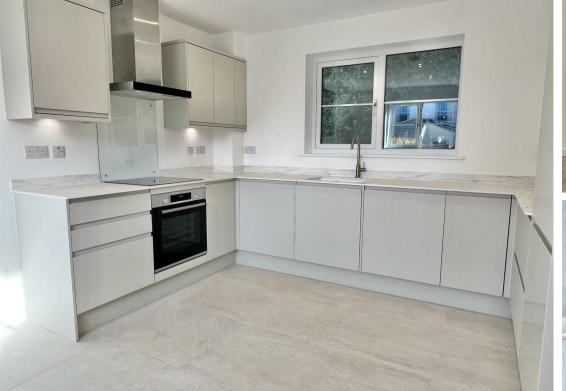

#### **INTERNAL SPECIFICATION**

- Air source central heating
- Zoned underfloor heating at ground floor
- Karndean flooring in living areas
- Ceramic tiled floor in kitchen and hallway
- Remarkably bright and airy
- Aluminium bi-folding doors accessing the garden from the living room
- Oak internal doors
- Fitted kitchen with fully integrated appliances
- Bosch dishwasher, hob and oven