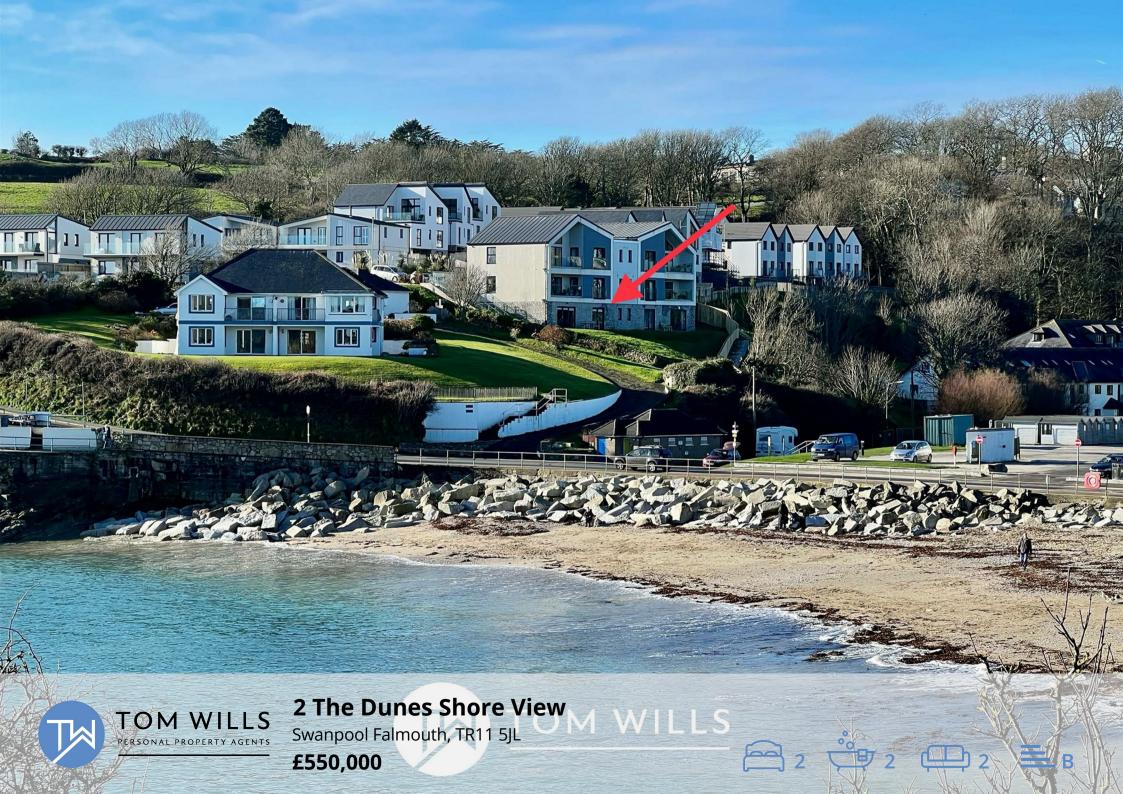

## 2 The Dunes. Shore View

Swanpool Falmouth, TR11 5JL

Enjoying fabulous views of Swanpool Beach and Lake as far as the inner waters of Falmouth Bay, a quite superb, modern, stylish and extremely well proportioned 2 doubled bedroom garden apartment within a contemporary block of just 6 dwellings. Also benefitting from assisted access, it's own water-facing patio, double parking and 2 useful exterior storage areas.

#### THE PROPERTY

The Dunes' is an exceptionally located 'front line' development of just 6 spacious quality apartments, constructed in 2019 by Linden Homes and benefitting from a glorious outlook towards the lake, beach and the bay. This particular property has the benefit of this stunning aspect from the living area, main bedroom and also it's own private patio accessed via bi-folding doors.

Apartments with this style and position are rarely marketed for sale. In fact, to our knowledge, none of the 6 apartments in 'The Dunes' have been sold since their original sale in 2019. Number 2 is now being offered with the benefit of immediate possession with no onward chain.