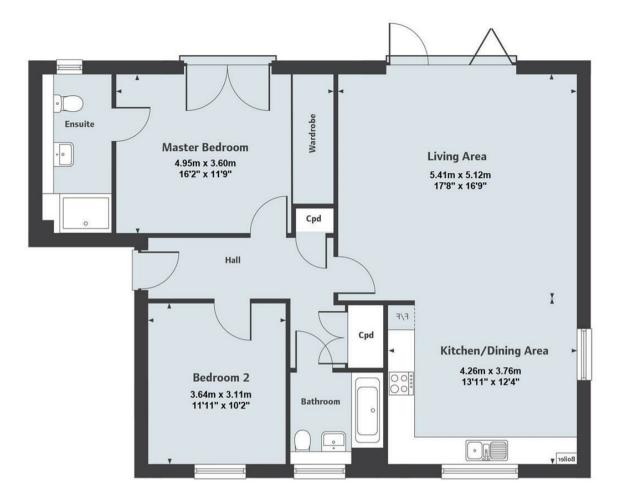

All rooms are extremely bright and spacious, well appointed and equipped. The total floor area spans over 1,000 sqft and with an impressive EPC rating of 83, is economic to run and easy to maintain. We understand all forms of letting (holiday tenancies and assured shorthold tenancies) are permitted.

### MEASUREMENTS ARE APPROXIMATE AND WERE PROVIDED BY LINDEN HOMES UPON CONSTRUCTION APPROXIMATE FLOOR AREA 1022 SQ.FT

Viewing Please contact us on 01326 352302

if you wish to arrange a viewing appointment for this property or require further information.