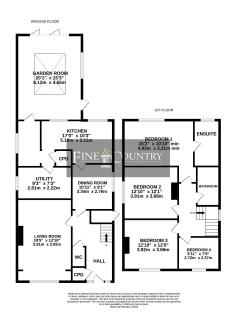

- GENEROUS PLOT
- SPACIOUS 4 BEDROOM **ACCOMMODATION**
- PARKING & DETACHED **GARAGE**
- SOUGHT AFTER LOCATION OPEN COUNTRYSIDE
- LOCAL SERVICES & **AMENITIES**

- LANDSCAPED GARDENS WITH SUMMER HOUSE
- SUBSTANTIAL EXTENSION TO REAR
- LONG DISTANCE VIEWS
- M1 ACCESS

An exceptionally well proportioned four bedroom detached family home, offering accommodation on a greater scale than its first appearance may suggest, occupying a generous plot with landscaped gardens, off road parking for several vehicles and a detached garage.