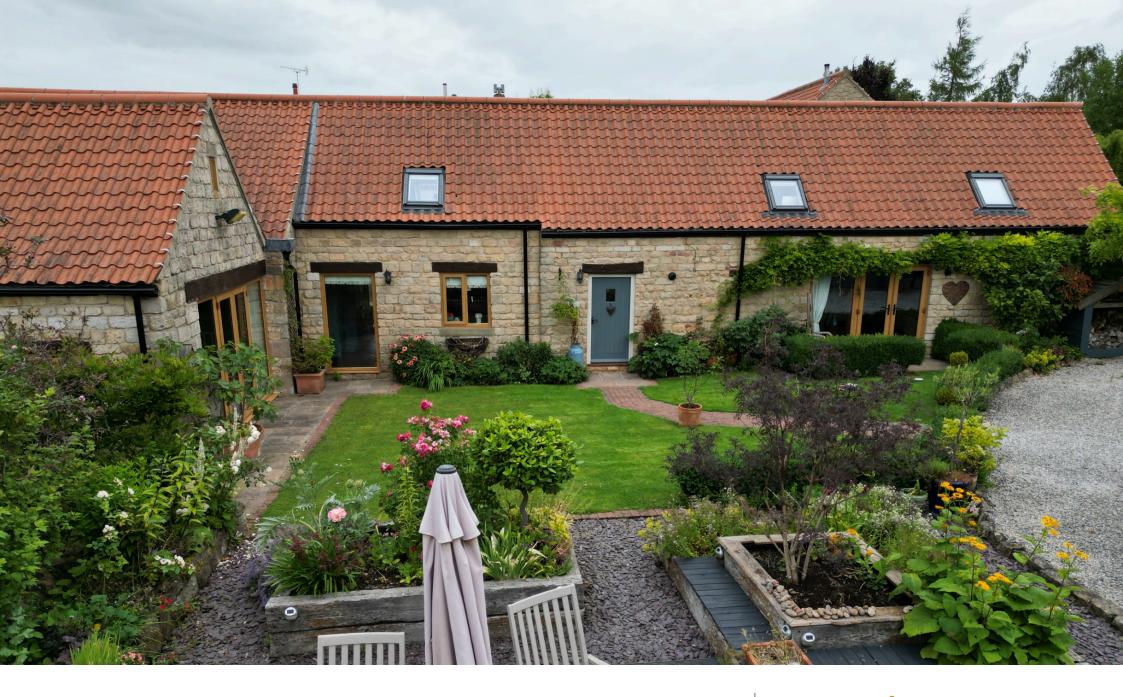

|                                             | Current | Potenti |
|---------------------------------------------|---------|---------|
| Very energy efficient - lower running costs |         |         |
| (92 plus) <b>A</b>                          |         |         |
| (81-91) <b>B</b>                            |         |         |
| (69-80)                                     |         | 74      |
| (55-68)                                     | 59      |         |
| (39-54)                                     |         |         |
| (21-38)                                     |         |         |
| (1-20)                                      |         |         |
| Not energy efficient - higher running costs |         |         |

House 42, Locke, 44 Shamble