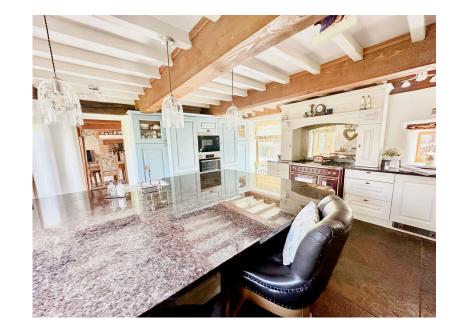

|                                             | Current | Potenti |
|---------------------------------------------|---------|---------|
| Very energy efficient - lower running costs |         |         |
| (92 plus) <b>A</b>                          |         |         |
| (81-91) <b>B</b>                            |         |         |
| (69-80)                                     |         | 74      |
| (55-68)                                     | 59      |         |
| (39-54)                                     |         |         |
| (21-38)                                     |         |         |
| (1-20)                                      |         |         |
| Not energy efficient - higher running costs |         |         |

House 42, Locke, 44 Shambles St, Barnsley S70 2SH