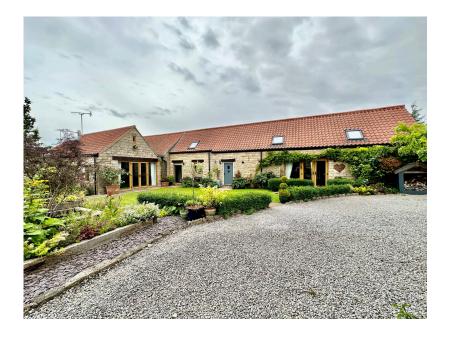

|                                             | Current | Potenti |
|---------------------------------------------|---------|---------|
| Very energy efficient - lower running costs |         |         |
| (92 plus) <b>A</b>                          |         |         |
| (81-91) <b>B</b>                            |         |         |
| (69-80)                                     |         | 74      |
| (55-68)                                     | 59      |         |
| (39-54)                                     |         |         |
| (21-38)                                     |         |         |
| (1-20)                                      |         |         |
| Not energy efficient - higher running costs |         |         |

House 42, Locke, 44 Shambles St, Barnsley