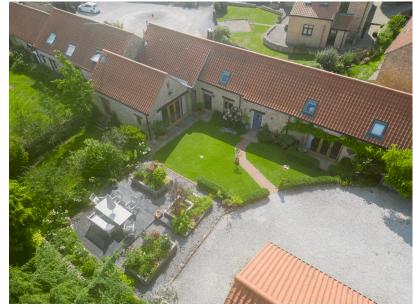

|                                             | Current | Potenti |
|---------------------------------------------|---------|---------|
| Very energy efficient - lower running costs |         |         |
| (92 plus) <b>A</b>                          |         |         |
| (81-91) <b>B</b>                            |         |         |
| (69-80)                                     |         | 74      |
| (55-68)                                     | 59      |         |
| (39-54)                                     |         |         |
| (21-38)                                     |         |         |
| (1-20)                                      |         |         |
| Not energy efficient - higher running costs |         |         |

House 42, Locke, 44 Shambles St, Barn