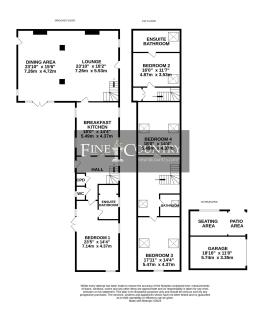

|                                             | Current | Potenti |
|---------------------------------------------|---------|---------|
| Very energy efficient - lower running costs |         |         |
| (92 plus) <b>A</b>                          |         |         |
| (81-91) <b>B</b>                            |         |         |
| (69-80)                                     |         | 74      |
| (55-68)                                     | 59      |         |
| (39-54)                                     |         |         |
| (21-38)                                     |         |         |
| (1-20)                                      |         |         |
| Not energy efficient - higher running costs |         |         |

House 42, Locke, 44 Shambles St, Barnsley S70