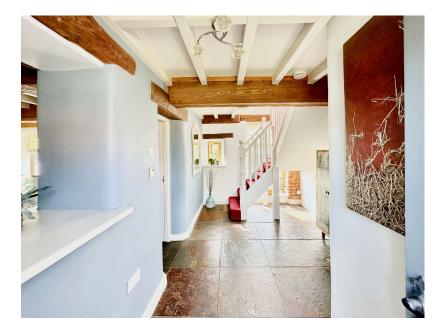

|                                             | Current | Potenti |
|---------------------------------------------|---------|---------|
| Very energy efficient - lower running costs |         |         |
| (92 plus) <b>A</b>                          |         |         |
| (81-91) <b>B</b>                            |         |         |
| (69-80)                                     |         | 74      |
| (55-68)                                     | 59      |         |
| (39-54)                                     |         |         |
| (21-38)                                     |         |         |
| (1-20)                                      |         |         |
| Not energy efficient - higher running costs |         |         |

House 42, Locke, 44 Shambles St, Barnsl