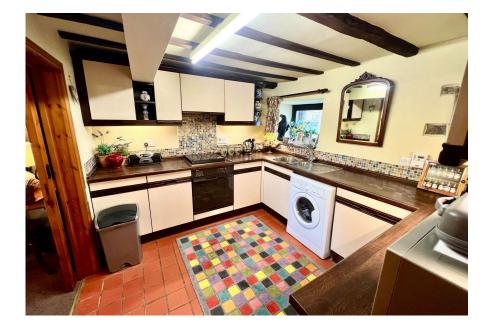

A delightful cottage occupying a quiet, tucked away position within an award winning development, positioned on the outskirts of this much admired Pennine Market Town; a stunning property displaying retained period features, offering stunning 2 double bedroom accommodation and southwest facing gardens to the rear. CABER COTTAGE, 4 WORDSWORTH COURT APPROXIMATE GROSS INTERNAL AREA = 89.6 SQ M / 964 SQ FT GARAGE = 16.8 SQ M / 1188 SQ FT TOTAL = 105.2 SQ M / 1182 SQ FT