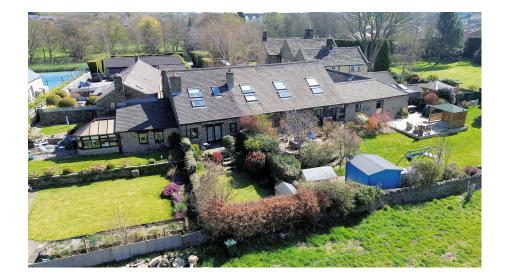

A delightful cottage occupying a quiet, tucked away position within an award winning development, positioned on the outskirts of this much admired Pennine Market Town; a stunning property displaying retained period features, offering stunning 2 double bedroom accommodation and southwest facing gardens to the rear. CABER COTTAGE, 4 WORDSWORTH COURT APPROXIMATE GROSS INTERNAL AREA = 89.6 SQ M / 964 SQ FT GARAGE = 16.8 SQ M / 1188 SQ FT TOTAL = 105.2 SQ M / 1182 SQ FT