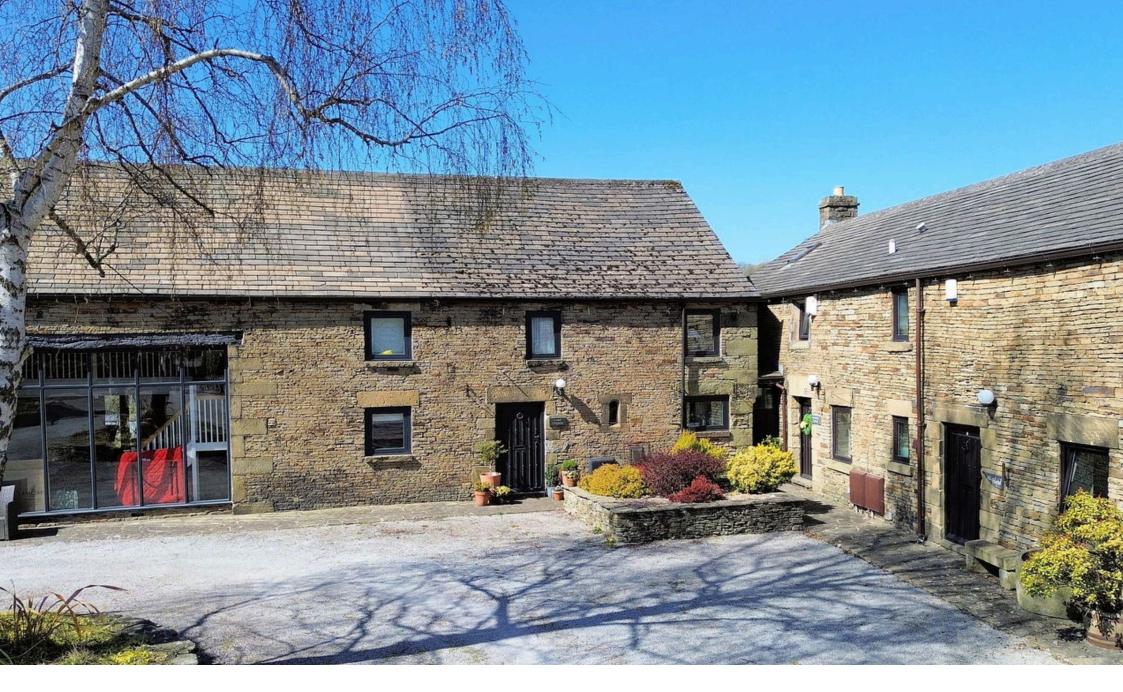

A delightful cottage occupying a quiet, tucked away position within an award winning development, positioned on the outskirts of this much admired Pennine Market Town; a stunning property displaying retained period features, offering stunning 2 double bedroom accommodation and southwest facing gardens to the rear. CABER COTTAGE, 4 WORDSWORTH COURT APPROXIMATE GROSS INTERNAL AREA = 89.6 SQ M / 964 SQ FT GARAGE = 16.8 SQ M / 1188 SQ FT TOTAL = 105.2 SQ M / 1182 SQ FT