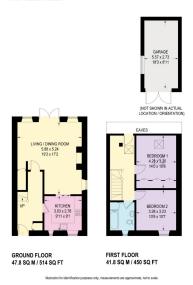

A delightful cottage occupying a quiet, tucked away position within an award winning development, positioned on the outskirts of this much admired Pennine Market Town; a stunning property displaying retained period features, offering stunning 2 double bedroom accommodation and southwest facing gardens to the rear. CABER COTTAGE, 4 WORDSWORTH COURT APPROXIMATE GROSS INTERNAL AREA = 89.6 SQ M / 964 SQ FT GARAGE = 16.8 SQ M / 1188 SQ FT TOTAL = 105.2 SQ M / 1182 SQ FT