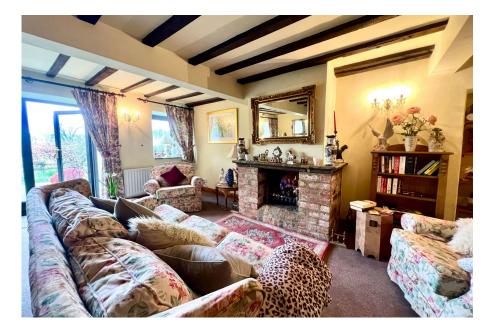

A delightful cottage occupying a quiet, tucked away position within an award winning development, positioned on the outskirts of this much admired Pennine Market Town; a stunning property displaying retained period features, offering stunning 2 double bedroom accommodation and southwest facing gardens to the rear. CABER COTTAGE, 4 WORDSWORTH COURT APPROXIMATE GROSS INTERNAL AREA = 89.6 SQ M / 964 SQ FT GARAGE = 16.8 SQ M / 1188 SQ FT TOTAL = 105.2 SQ M / 1182 SQ FT