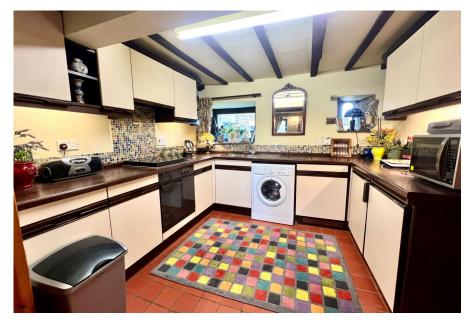

A delightful cottage occupying a quiet, tucked away position within an award winning development, positioned on the outskirts of this much admired Pennine Market Town; a stunning property displaying retained period features, offering stunning 2 double bedroom accommodation and southwest facing gardens to the rear. CABER COTTAGE, 4 WORDSWORTH COURT APPROXIMATE GROSS INTERNAL AREA = 89.6 SQ M / 964 SQ FT GARAGE = 16.8 SQ M / 1188 SQ FT TOTAL = 105.2 SQ M / 1182 SQ FT