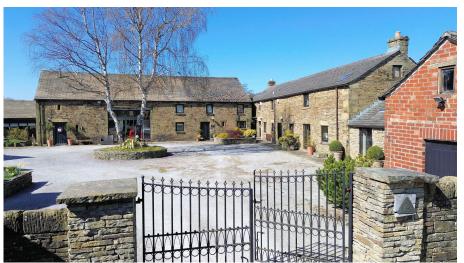

A delightful cottage occupying a quiet, tucked away position within an award winning development, positioned on the outskirts of this much admired Pennine Market Town; a stunning property displaying retained period features, offering stunning 2 double bedroom accommodation and southwest facing gardens to the rear. CABER COTTAGE, 4 WORDSWORTH COURT APPROXIMATE GROSS INTERNAL AREA = 89.6 SQ M / 964 SQ FT GARAGE = 16.8 SQ M / 1188 SQ FT TOTAL = 105.2 SQ M / 1182 SQ FT