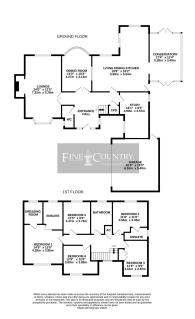

- Generous PLot Approx 1/4 of Southwest Facing Gardens an Acre
- · Decked Garden Terrace
- · Stunning Setting
- Spacious 5 Bedroom Accommodation
- Sought After Development
- Open Countryside & M1 Access
- Modern Open Plan Living Kitchen, Lounge, Dining
- Room & Home Office

  Local Services including
  Highly Regarded Schools &
  Bus / Train Services

  Double Garage & Generous
- Drive

An exceptional home, situated on a select development, positioned on the outskirts of stunning countryside, offering spacious 5 bedroom accommodation, enjoying southwest facing gardens and scenic views.