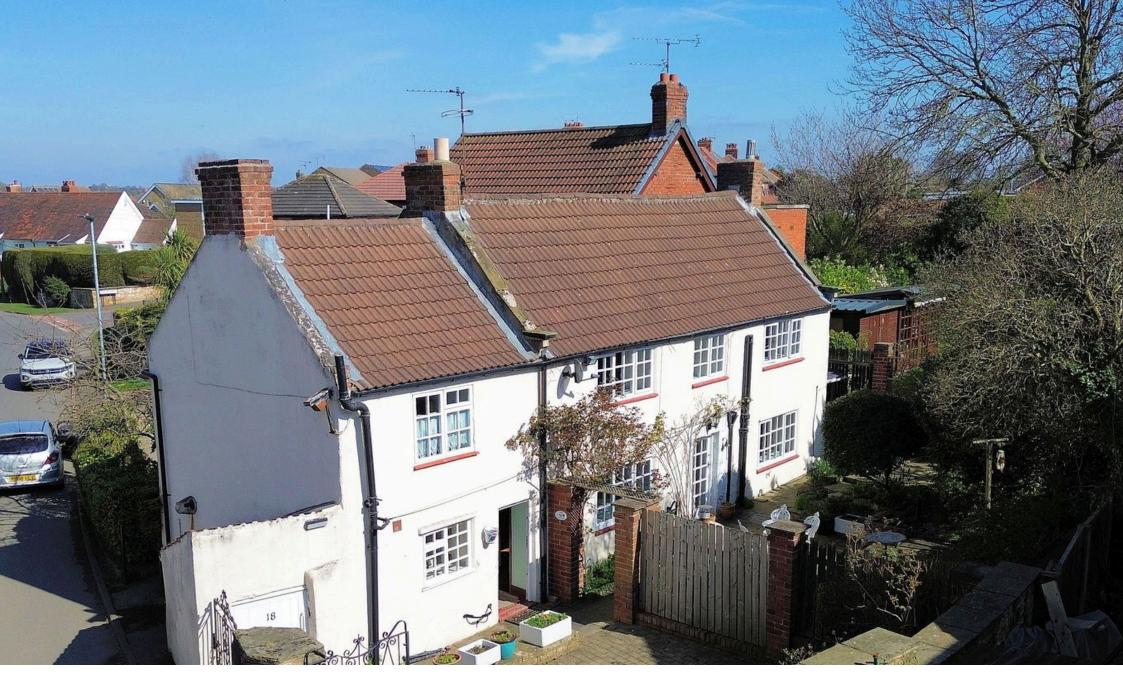

## Manor Road, Wales, Sheffield, S26 5PD £300,000

🍋 2 🚰 2 🚍 2

- Detached Cottage
- 2 Double Bedrooms & 2 Bathrooms
- Kitchen & 2 Reception Rooms
  Private South Facing Garden
- Off Road Parking

- Retained Period Features
- Modernisation Required
- Sought After Village
- Local Services & Amenities
- M1 Access & Open Countryside

A delightful cottage enjoying privately enclosed south facing gardens and a sought after village position, offering spacious two double bedroom accommodation, benefitting from off road parking and requiring a programme of modernisation.