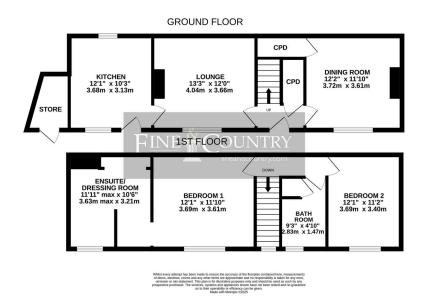

## Manor Road, Wales, Sheffield, S26 5PD £300,000

🍋 2 🚰 2 🚍 2

- Detached Cottage
- 2 Double Bedrooms & 2 Bathrooms
- Kitchen & 2 Reception Rooms
  Private South Facing Garden
- Off Road Parking

- Retained Period Features
- Modernisation Required
- Sought After Village
- Local Services & Amenities
- M1 Access & Open Countryside

A delightful cottage enjoying privately enclosed south facing gardens and a sought after village position, offering spacious two double bedroom accommodation, benefitting from off road parking and requiring a programme of modernisation.