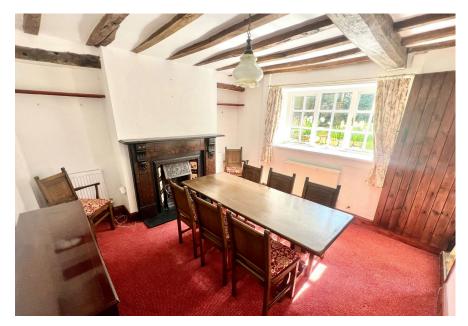

## Manor Road, Wales, Sheffield, S26 5PD £300,000

🍋 2 🚰 2 🚍 2

- Detached Cottage
- 2 Double Bedrooms & 2 Bathrooms
- Kitchen & 2 Reception Rooms
  Private South Facing Garden
- Off Road Parking

- Retained Period Features
- Modernisation Required
- Sought After Village
- Local Services & Amenities
- M1 Access & Open Countryside

A delightful cottage enjoying privately enclosed south facing gardens and a sought after village position, offering spacious two double bedroom accommodation, benefitting from off road parking and requiring a programme of modernisation.