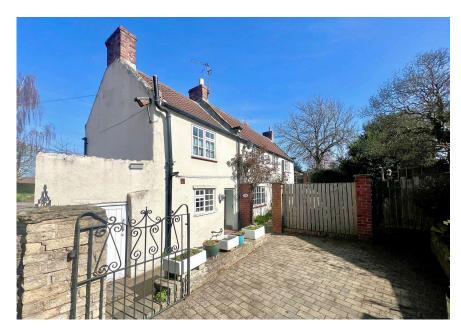

## Manor Road, Wales, Sheffield, S26 5PD £300,000

🍋 2 🚰 2 🚍 2

- Detached Cottage
- 2 Double Bedrooms & 2 Bathrooms
- Kitchen & 2 Reception Rooms
  Private South Facing Garden
- Off Road Parking

- Retained Period Features
- Modernisation Required
- Sought After Village
- Local Services & Amenities
- M1 Access & Open Countryside

A delightful cottage enjoying privately enclosed south facing gardens and a sought after village position, offering spacious two double bedroom accommodation, benefitting from off road parking and requiring a programme of modernisation.