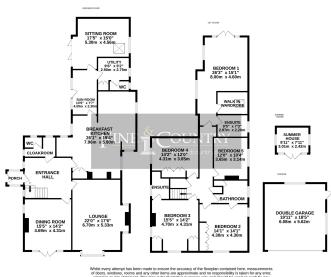

£1,550,000

• SUPERB DETACHED FAMILY • HIGHLY SOUGHT AFTER HOME

**LOCATION** 

FIVE DOUBLE BEDROOMS

 ATTACHED ANNEX/ SUMMER ROOM

 VERSATILE KITCHEN **BREAKFAST ROOM** 

THREE RECEPTION ROOMS

GOOD COMMUTER LINKS

 FABULOUS LANDSCAPED **GARDENS** 

 GENEROUS OFF-ROAD **PARKING** 

 SOLAR PANELS WITH ANNUAL INCOME

Discover luxury living in this exquisite home, located in one of Sheffield's most coveted neighbourhoods, combining elegance and comfort, ideal for discerning families, set within beautifully landscaped gardens, offering a serene retreat with privacy and tranquility.