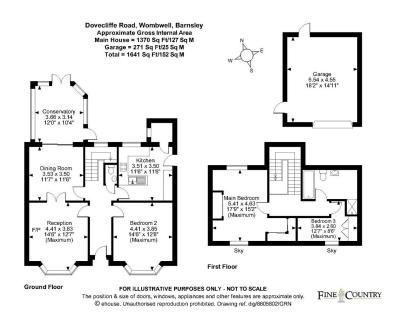

Set within a generous plot extending to approximately 3/4 an acre, enjoying private gardens to the rear, a traditionally designed three bedroom Dorma bungalow which enjoys a sought after position on the edge of stunning countryside.