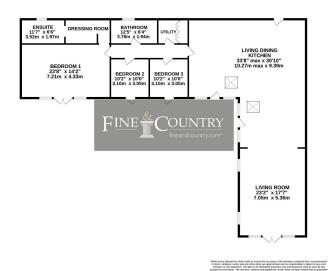

COMMUTABLE LOCATION

Enjoying breathtaking views towards the Pennines and set within west facing ground approaching ½ an acre, an exceptional bungalow, offering spacious open plan living accommodation and occupying a private tucked away position on the outskirts of open countryside.