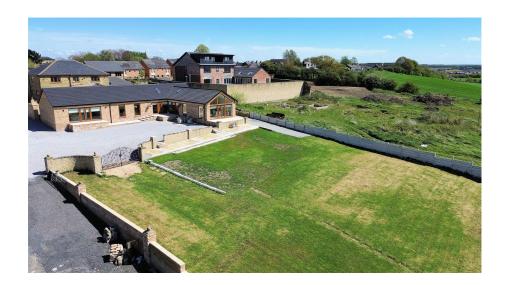

• INDIVIDUAL DESIGN & BUILD • SPACIOUS OPEN PLAN LIVING

 EXCEPTIONAL THROUGHOUT • APPROACHING 1/2 AN ACRE

 SOUTHWEST FACING GARDENS PARKING FOR SEVERAL VEHICLES

PRIVATE SETTING

STUNNING VIEWS

• OPEN COUNTRYSIDE & LOCAL SERVCIES

COMMUTABLE LOCATION

Enjoying breathtaking views towards the Pennines and set within west facing ground approaching ½ an acre, an exceptional bungalow, offering spacious open plan living accommodation and occupying a private tucked away position on the outskirts of open countryside.