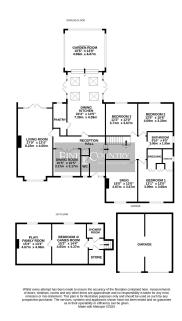

## Upper Hoyland Road, Hoyland, Barnsley, S74 9NL

Guide Price £695,000

- INDIVIDUALLY DESIGNED AND BUILT HOME
- SOUTH FACING LANDSCAPED GARDENS
- STUNNING OPEN PLAN LIVING KITCHEN
- 3 RECEPTION ROOMS

- EXCEPTIONAL HIGH QUALITY FINISH THROUGHOUT
- PRIVATE 1/3 OF AN ACRE GROUNDS
- GARDEN ROOM
- 4 OR 5 BEDROOMS
- OPEN COUNTRYSIDE, LOCAL DOUBLE GARAGE FACILITIES & M1 ACCESS

An exceptional home set within 1/3 of an acre grounds, enjoying south facing gardens, offering spacious accommodation which incorporates 4 or 5 bedrooms, 3 reception rooms and a stunning open plan living area including a kitchen by Smallbone, a dining area and a garden room.