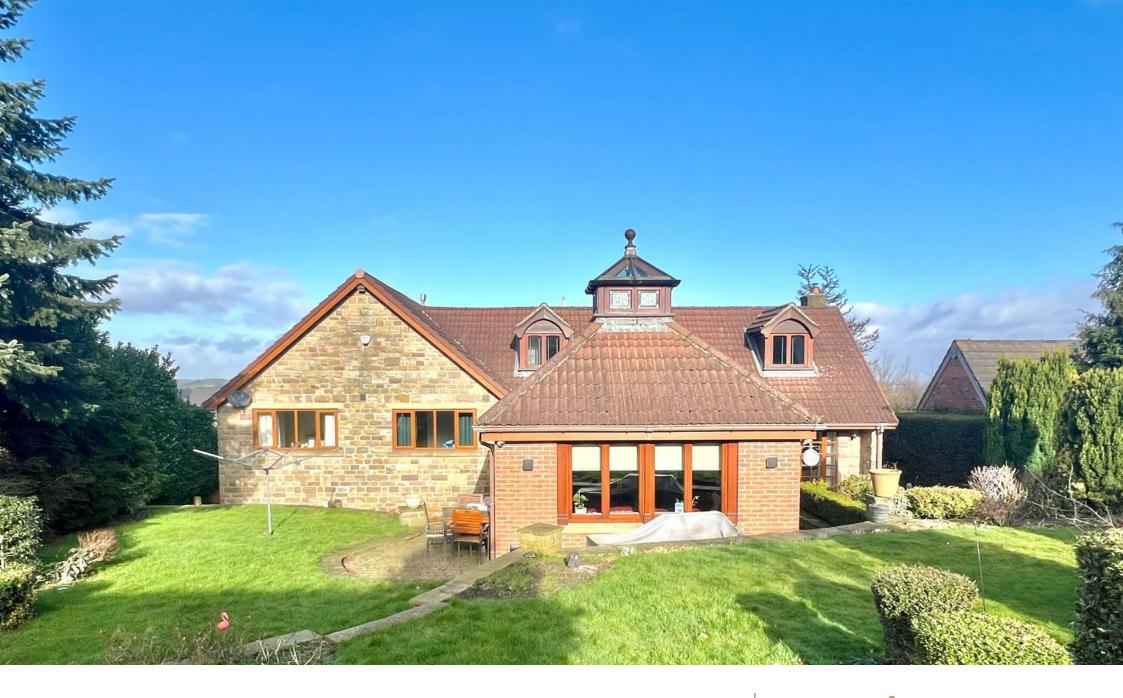

## Upper Hoyland Road, Hoyland, Barnsley, S74 9NL

Guide Price £695,000

- INDIVIDUALLY DESIGNED AND BUILT HOME
- SOUTH FACING LANDSCAPED GARDENS
- STUNNING OPEN PLAN LIVING KITCHEN
- 3 RECEPTION ROOMS

- EXCEPTIONAL HIGH QUALITY FINISH THROUGHOUT
- PRIVATE 1/3 OF AN ACRE GROUNDS
- GARDEN ROOM
- 4 OR 5 BEDROOMS
- OPEN COUNTRYSIDE, LOCAL DOUBLE GARAGE FACILITIES & M1 ACCESS

An exceptional home set within 1/3 of an acre grounds, enjoying south facing gardens, offering spacious accommodation which incorporates 4 or 5 bedrooms, 3 reception rooms and a stunning open plan living area including a kitchen by Smallbone, a dining area and a garden room.