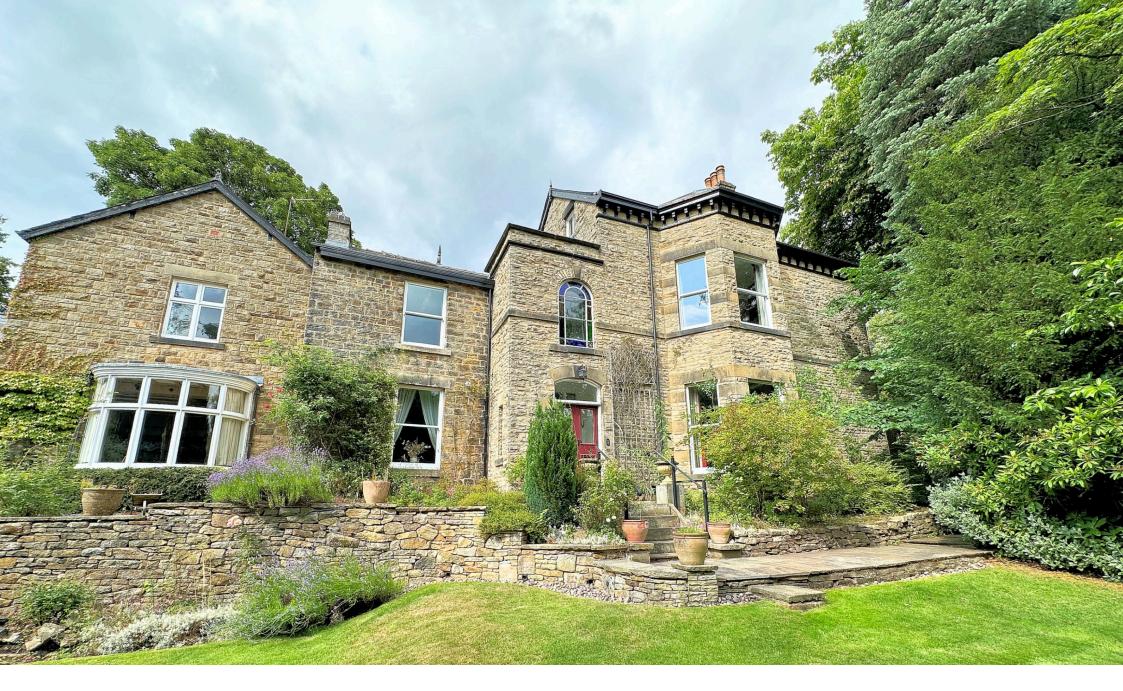

## Storth Lane, Sheffield, S10 3HP £1,300,000

🍋 5 🚰 3 🚍 3

Set within private treelined grounds extending to approximately <sup>1</sup>/<sub>2</sub> an acre, an imposing Victorian home situated within the heart of Ranmoor, offering spacious five bedroom accommodation with a former Coach House offering the potential for versatile annexed accommodation.