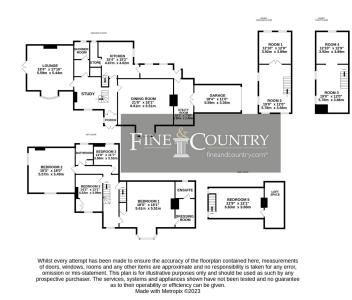

## Storth Lane, Sheffield, S10 3HP £1,300,000

🍋 5 🚰 3 🚍 3

Set within private treelined grounds extending to approximately <sup>1</sup>/<sub>2</sub> an acre, an imposing Victorian home situated within the heart of Ranmoor, offering spacious five bedroom accommodation with a former Coach House offering the potential for versatile annexed accommodation.