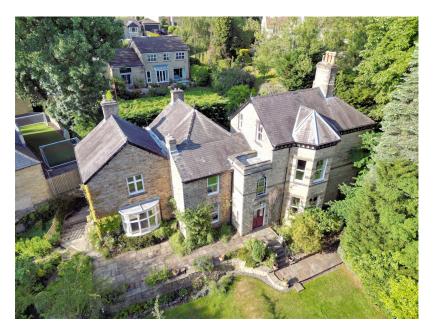

## Storth Lane, Sheffield, S10 3HP £1,300,000

🍋 5 🚰 3 🚍 3

Set within private treelined grounds extending to approximately <sup>1</sup>/<sub>2</sub> an acre, an imposing Victorian home situated within the heart of Ranmoor, offering spacious five bedroom accommodation with a former Coach House offering the potential for versatile annexed accommodation.