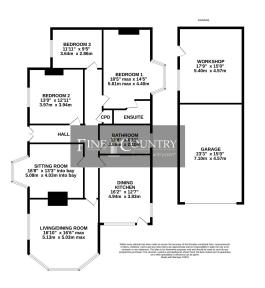

## Woodhouse Road, Sheffield, S12 2AY £450,000

**1** 3 **1** 2 **1** 2

Occupying a private tucked away position and set within 1/3 of an acre grounds, a 3/4 bedroom detached bungalow which enjoys south facing gardens, has two double garages and a workshop. Located within walking distance of open countryside and only a short drive from the M1 motorway