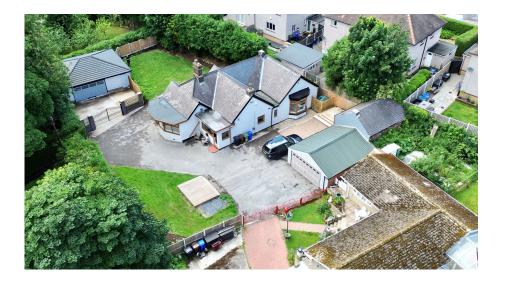

## Woodhouse Road, Sheffield, S12 2AY £450,000

**1** 3 **1** 2 **1** 2

Occupying a private tucked away position and set within 1/3 of an acre grounds, a 3/4 bedroom detached bungalow which enjoys south facing gardens, has two double garages and a workshop. Located within walking distance of open countryside and only a short drive from the M1 motorway