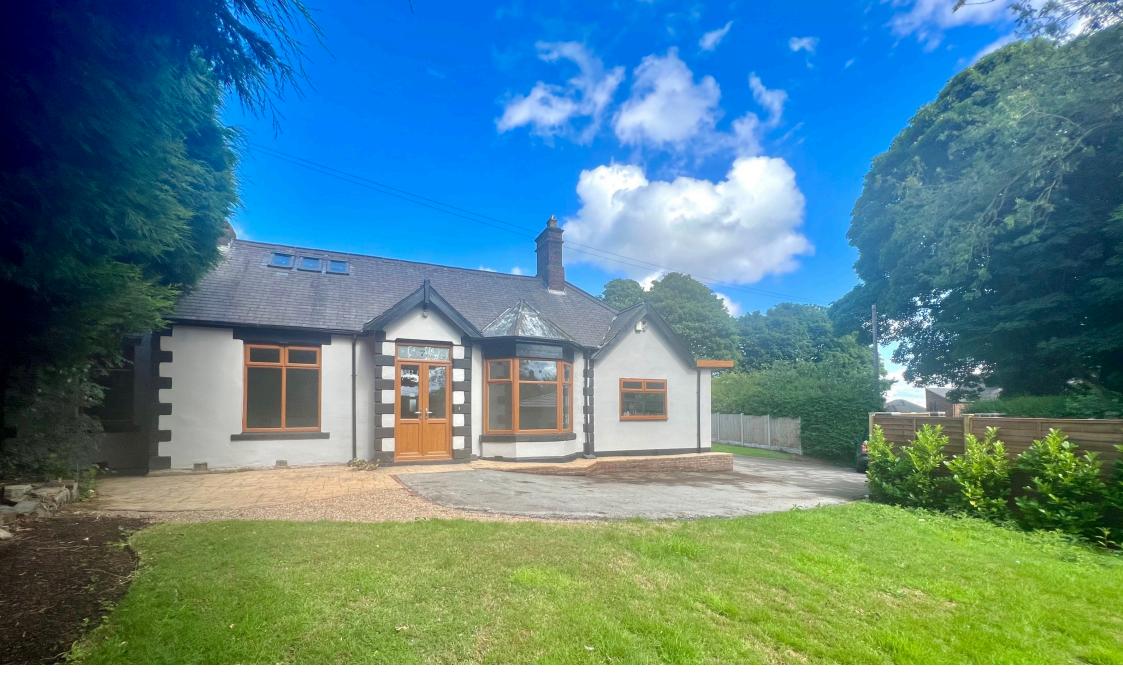

## Woodhouse Road, Sheffield, S12 2AY £450,000

**1** 3 **1** 2 **1** 2

Occupying a private tucked away position and set within 1/3 of an acre grounds, a 3/4 bedroom detached bungalow which enjoys south facing gardens, has two double garages and a workshop. Located within walking distance of open countryside and only a short drive from the M1 motorway