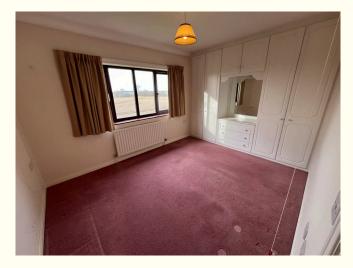

machine. Wall mounted Ideal Logic boiler.

**Bedroom 1** 3.61m (to wardrobes) x 2.98m Having a range of fitted wardrobes, cupboards and drawers. Coving to the ceiling and a window overlooking fields to the rear.

## **ADDITIONAL PHOTOS & PLANS**

Kitchen

Hallway

Bedroom 1

Bedroom 2

Bathroom