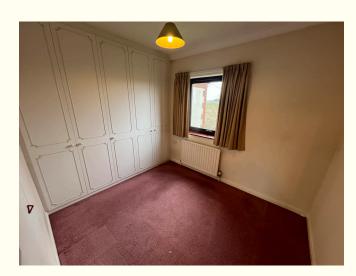

**Bedroom 2** 2.79 (to wardrobes) x 2.47m With a range of fitted wardrobes, coving to the ceiling and a window overlooking the rear garden.

**Bathroom** 2.60m x 2.32m Having suite comprising; panelled bath with Triton power shower over, pedestal wash hand basin, low flush WC and part tiled walls.

## **ADDITIONAL PHOTOS & PLANS**

Kitchen

Hallway

Bedroom 1

Bedroom 2

Bathroom