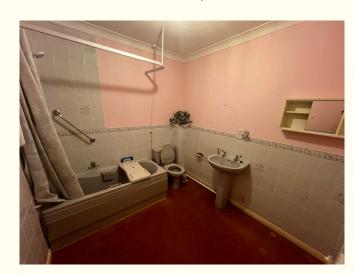

**Bedroom 2** 2.79 (to wardrobes) x 2.47m With a range of fitted wardrobes, coving to the ceiling and a window overlooking the rear garden.

**Bathroom** 2.60m x 2.32m Having suite comprising; panelled bath with Triton power shower over, pedestal wash hand basin, low flush WC and part tiled walls.

## **ADDITIONAL PHOTOS & PLANS**

Kitchen

Hallway

Bedroom 1

Bedroom 2

Bathroom