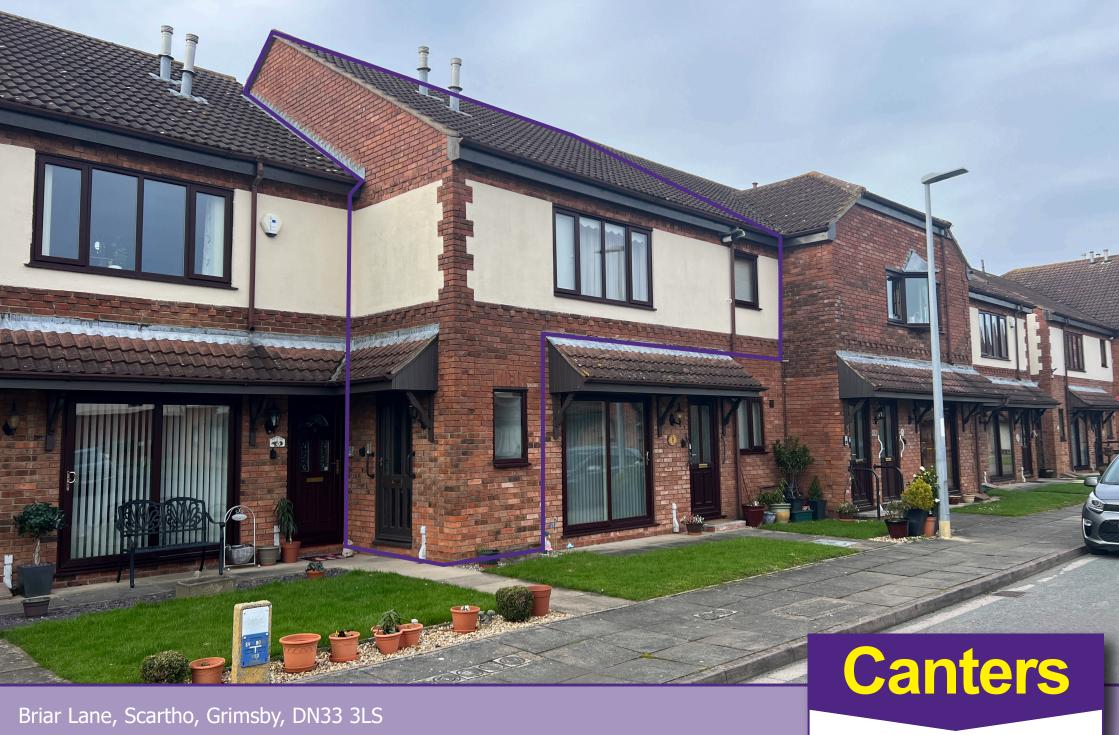

FOR SALE - £115,000

Chartered Surveyors

A **TWO BEDROOM FIRST FLOOR APARTMENT** found within the popular Springfield Park Over 55s Development, Scartho. The property, which benefits from Gas Fired Central Heating, Upvc Double Glazed windows and field views to the rear briefly comprises; Entrance Porch, Hallway, Sitting Room, Kitchen, Two Bedrooms and Bathroom.

Briar Lane is within a short drive of Scartho village centre which benefits from numerous and facilities including Scartho Medical Centre, Rugby Union Football Club, local shops, hot food takeaways and a convenience store.