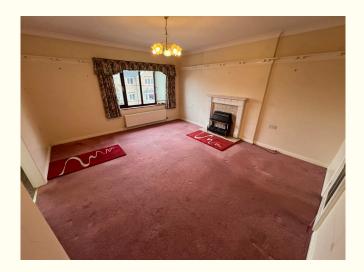

**Sitting Room** 4.78m max x 4.30m max Having feature fireplace with marble hearth, plate rack and coving to the ceiling. A window to the front aspect and a doorway providing access

to the kitchen.

**Kitchen** 3.76m x 2.18m With a range of fitted wall cupboards and base units with contrasting worktops and an inset stainless steel sink unit. Space for both an oven and washing