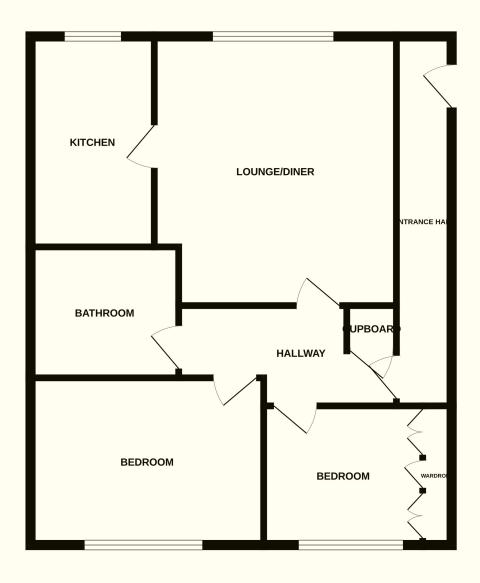

Ground Floor

**Entrance Porch** With timber part glazed door, a Upvc double glazed window to the front aspect, coving and stairs with stairlift (not tested) to the first-floor landing.

First Floor

**Landing** With coats cupboard, telephone entry system and emergency call system.

**Sitting Room** 4.78m max x 4.30m max Having feature fireplace with marble hearth, plate rack and coving to the ceiling. A window to the front aspect and a doorway providing access

to the kitchen.

**Kitchen** 3.76m x 2.18m With a range of fitted wall cupboards and base units with contrasting worktops and an inset stainless steel sink unit. Space for both an oven and washing

machine. Wall mounted Ideal Logic boiler.

**Bedroom 1** 3.61m (to wardrobes) x 2.98m Having a range of fitted wardrobes, cupboards and drawers. Coving to the ceiling and a window overlooking fields to the rear.

**Bedroom 2** 2.79 (to wardrobes) x 2.47m With a range of fitted wardrobes, coving to the ceiling and a window overlooking the rear garden.

**Bathroom** 2.60m x 2.32m Having suite comprising; panelled bath with Triton power shower over, pedestal wash hand basin, low flush WC and part tiled walls.