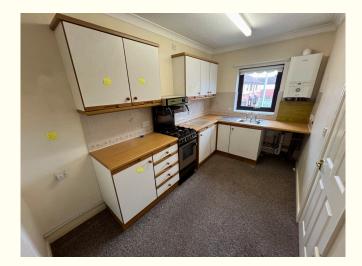

**Sitting Room** 4.78m max x 4.30m max Having feature fireplace with marble hearth, plate rack and coving to the ceiling. A window to the front aspect and a doorway providing access

to the kitchen.

**Kitchen** 3.76m x 2.18m With a range of fitted wall cupboards and base units with contrasting worktops and an inset stainless steel sink unit. Space for both an oven and washing

machine. Wall mounted Ideal Logic boiler.

**Bedroom 1** 3.61m (to wardrobes) x 2.98m Having a range of fitted wardrobes, cupboards and drawers. Coving to the ceiling and a window overlooking fields to the rear.